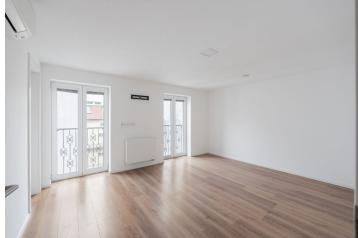

This renovated and fully air-conditioned 2-bathroom splitlevel attic apartment with a view of the "golden roof" of the National Theater, on the 4th floor of a refurbished historic building with an elevator and preserved original details. Located on the border of Malá Strana and Smíchov, just a short walk from the Vltava riverbank, Kampa Island, and Petřín Hill, within quick reach of the National Theater, the city center, the Nový Smíchov entertainment and shopping center, Anděl metro station, and the French School.

The lower level features a living room with a fully fitted open plan kitchen, a bedroom with an en-suite bathroom (bathtub, toilet), a **walk-in closet**/utility room, an additional guest toilet, and an entrance hall. The upper floor offers a **gallery**, two bedrooms with a shared **terrace**, and a shared bathroom (walk-in shower, toilet).

Atelier windows, **hardwood floors**, tiles, French windows, gas boiler, built-in wardrobes, dishwasher, induction cooktop, microwave oven, washer, dryer, video entry phone.

\* Size of the unit according to the Housing Act. The area consists of the sum total of the internal area of every room.