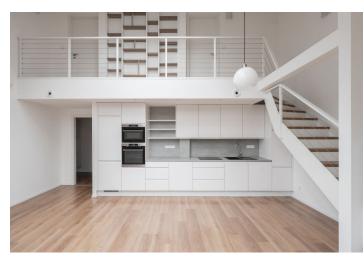

The lower level features a living room with a fully fitted open plan kitchen, a bedroom with an en-suite bathroom (bathtub, toilet), a **walk-in closet**/utility room, an additional guest toilet, and an entrance hall. The upper floor offers a **gallery**, two bedrooms with a shared **terrace**, and a shared bathroom (walk-in shower, toilet).

Atelier windows, **hardwood floors**, tiles, French windows, gas boiler, built-in wardrobes, dishwasher, induction cooktop, microwave oven, washer, dryer, video entry phone.

\* Size of the unit according to the Housing Act. The area consists of the sum total of the internal area of every room.