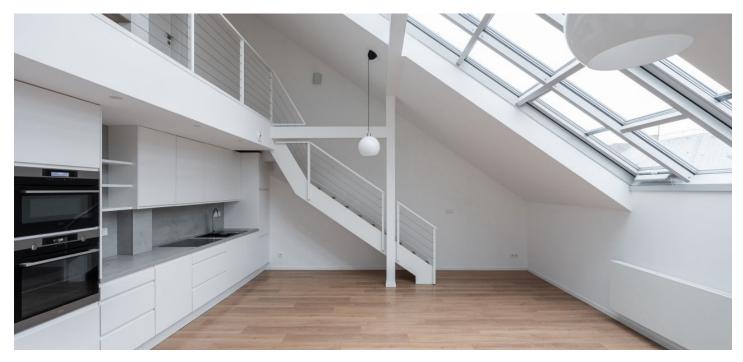

This renovated and fully air-conditioned 2-bathroom splitlevel attic apartment with a view of the "golden roof" of the National Theater, on the 4th floor of a refurbished historic building with an elevator and preserved original details. Located on the border of Malá Strana and Smíchov, just a short walk from the Vltava riverbank, Kampa Island, and Petřín Hill, within quick reach of the National Theater, the city center, the Nový Smíchov entertainment and shopping center, Anděl metro station, and the French School.

The lower level features a living room with a fully fitted open plan kitchen, a bedroom with an en-suite bathroom (bathtub, toilet), a **walk-in closet**/utility room, an additional guest toilet, and an entrance hall. The upper floor offers a **gallery**, two bedrooms with a shared **terrace**, and a shared bathroom (walk-in shower, toilet).

Atelier windows, **hardwood floors**, tiles, French windows, gas boiler, built-in wardrobes, dishwasher, induction cooktop, microwave oven, washer, dryer, video entry phone.

\* Size of the unit according to the Housing Act. The area consists of the sum total of the internal area of every room.