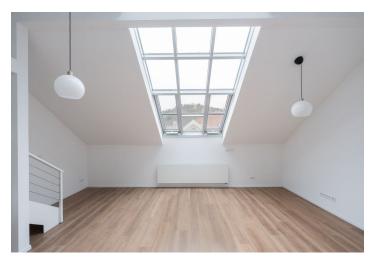

The lower level features a living room with a fully fitted open plan kitchen, a bedroom with an en-suite bathroom (bathtub, toilet), a **walk-in closet**/utility room, an additional guest toilet, and an entrance hall. The upper floor offers a **gallery**, two bedrooms with a shared **terrace**, and a shared bathroom (walk-in shower, toilet).

Atelier windows, **hardwood floors**, tiles, French windows, gas boiler, built-in wardrobes, dishwasher, induction cooktop, microwave oven, washer, dryer, video entry phone.

\* Size of the unit according to the Housing Act. The area consists of the sum total of the internal area of every room.