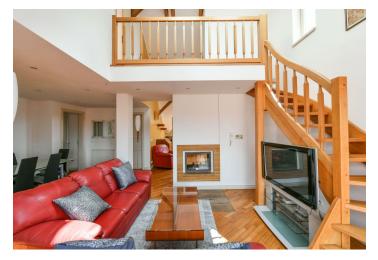

The lower level includes a living room with a **double sided fireplace**, a fully fitted open kitchen and **terrace** facing the courtyard, a master bedroom with a **walk-in closet** and a bathroom (**massage bath**, bidet, toilet), two further bedrooms, a family bathroom (walk-in shower, bidet, toilet), an additional guest toilet, and an entrance hall. The upper floor offers a bedroom with a **walk-in closet**, a **balcony** and a bathroom (walk-in shower, bidet, toilet), a utility room, plus a **gallery**.