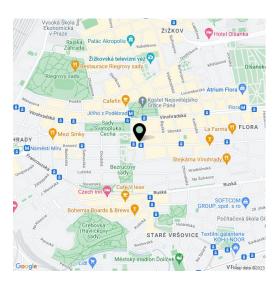

\* Area of the unit according to the Civil Code. The area consists of the sum total area of the entire unit bounded by perimeter walls.

Benefiting from a balcony and a terrace, this renovated semi furnished 4-bedroom 3-bathroom split-level attic apartment is on the 5th floor of a completely refurbished residential building with a lift. Set in the Vinohrady residential neighborhood popular with the expat community, with quick access to the city center and complete amenities. Located within walking distance of Jiřího z Poděbrad metro station, two short tram stops from the Flora shopping mall and metro station, three stops from Náměstí Míru metro station.