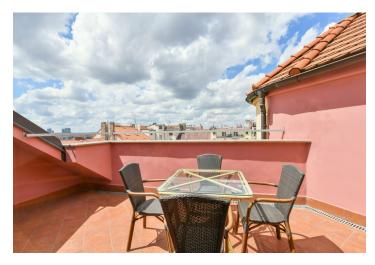

## **Apartment Four-bedroom (5+1)**

Rented

148 m², Praha 10, Vinohrady, Korunní

| Total area    | 165 m                                       |
|---------------|---------------------------------------------|
| Floor area*   | 148 m                                       |
| Balcony       | 3 m                                         |
| Terrace       | 17 m                                        |
| Parking       | A parking space in a nearby garage included |
| Garage        | Ye                                          |
| Cellar        |                                             |
| PENB          | C                                           |
| Reference n   | mber 36429                                  |
| Available fro | n Immediatel                                |

\* Area of the unit according to the Civil Code. The area consists of the sum total area of the entire unit bounded by perimeter walls.

Benefiting from a balcony and a terrace, this renovated semi furnished 4-bedroom 3-bathroom split-level attic apartment is on the 5th floor of a completely refurbished residential building with a lift. Set in the Vinohrady residential neighborhood popular with the expat community, with quick access to the city center and complete amenities. Located within walking distance of Jiřího z Poděbrad metro station, two short tram stops from the Flora shopping mall and metro station, three stops from Náměstí Míru metro station.