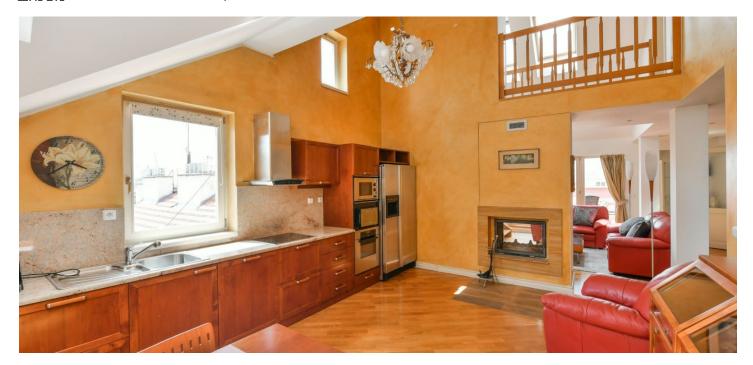

The lower level includes a living room with a **double sided fireplace**, a fully fitted open kitchen and **terrace** facing the courtyard, a master bedroom with a **walk-in closet** and a bathroom (**massage bath**, bidet, toilet), two further bedrooms, a family bathroom (walk-in shower, bidet, toilet), an additional guest toilet, and an entrance hall. The upper floor offers a bedroom with a **walk-in closet**, a **balcony** and a bathroom (walk-in shower, bidet, toilet), a utility room, plus a **gallery**.

Preserved original details, **solid wood parquet floors**, tiles, security entry door, gas boiler, washer, dryer, dishwasher, American type fridge, wine fridge, microwave oven, TV, satellite reception, garden furniture. A **parking space in a nearby garage** is included. A second space is available at an additional fee. Monthly deposit for service charges and utilities: CZK 7200 for two persons.