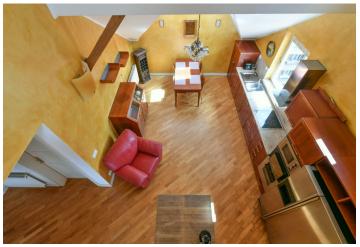

\* Area of the unit according to the Civil Code. The area consists of the sum total area of the entire unit bounded by perimeter walls.

Benefiting from a balcony and a terrace, this renovated semi furnished 4-bedroom 3-bathroom split-level attic apartment is on the 5th floor of a completely refurbished residential building with a lift. Set in the Vinohrady residential neighborhood popular with the expat community, with quick access to the city center and complete amenities. Located within walking distance of Jiřího z Poděbrad metro station, two short tram stops from the Flora shopping mall and metro station, three stops from Náměstí Míru metro station.

The lower level includes a living room with a **double sided fireplace**, a fully fitted open kitchen and **terrace** facing the courtyard, a master bedroom with a **walk-in closet** and a bathroom (**massage bath**, bidet, toilet), two further bedrooms, a family bathroom (walk-in shower, bidet, toilet), an additional guest toilet, and an entrance hall. The upper floor offers a bedroom with a **walk-in closet**, a **balcony** and a bathroom (walk-in shower, bidet, toilet), a utility room, plus a **gallery**.

Preserved original details, **solid wood parquet floors**, tiles, security entry door, gas boiler, washer, dryer, dishwasher, American type fridge, wine fridge, microwave oven, TV, satellite reception, garden furniture. A **parking space in a nearby garage** is included. A second space is available at an additional fee. Monthly deposit for service charges and utilities: CZK 7200 for two persons.