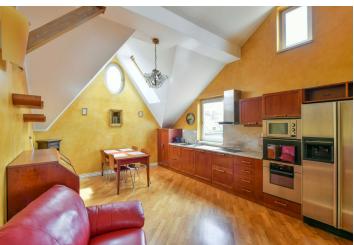

The lower level includes a living room with a **double sided fireplace**, a fully fitted open kitchen and **terrace** facing the courtyard, a master bedroom with a **walk-in closet** and a bathroom (**massage bath**, bidet, toilet), two further bedrooms, a family bathroom (walk-in shower, bidet, toilet), an additional guest toilet, and an entrance hall. The upper floor offers a bedroom with a **walk-in closet**, a **balcony** and a bathroom (walk-in shower, bidet, toilet), a utility room, plus a **gallery**.

Preserved original details, **solid wood parquet floors**, tiles, security entry door, gas boiler, washer, dryer, dishwasher, American type fridge, wine fridge, microwave oven, TV, satellite reception, garden furniture. A **parking space in a nearby garage** is included. A second space is available at an additional fee. Monthly deposit for service charges and utilities: CZK 7200 for two persons.