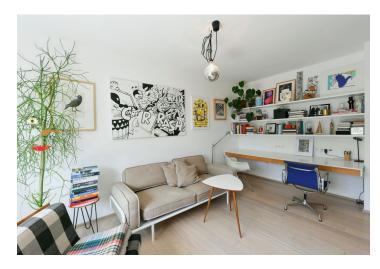

The layout consists of a living room with access to a **southwest-facing terrace**, 2 bedrooms, a separate kitchen, a bathroom, a toilet, and a large entrance hall.

The apartment was renovated in 2010. Facilities include new wooden Euro windows, bleached oak floors, a Next security entrance door (class III), a security system, solid wood doors with concealed hinges, built-in wardrobes, a complete Poliform Varenna kitchen with a dishwasher, a gas stove, and a Siemens hot air oven. The terrace has a solid wood surface. Central district heating. The unit comes with a garage parking space and a cellar.