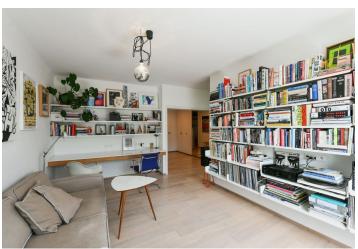

The layout consists of a living room with access to a **southwest-facing terrace**, 2 bedrooms, a separate kitchen, a bathroom, a toilet, and a large entrance hall.

The apartment was renovated in 2010. Facilities include new wooden Euro windows, bleached oak floors, a Next security entrance door (class III), a security system, solid wood doors with concealed hinges, built-in wardrobes, a complete Poliform Varenna kitchen with a dishwasher, a gas stove, and a Siemens hot air oven. The terrace has a solid wood surface. Central district heating. The unit comes with a garage parking space and a cellar.