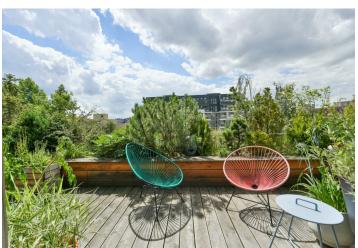

The layout consists of a living room with access to a **southwest-facing terrace**, 2 bedrooms, a separate kitchen, a bathroom, a toilet, and a large entrance hall.

The apartment was renovated in 2010. Facilities include new wooden Euro windows, bleached oak floors, a Next security entrance door (class III), a security system, solid wood doors with concealed hinges, built-in wardrobes, a complete Poliform Varenna kitchen with a dishwasher, a gas stove, and a Siemens hot air oven. The terrace has a solid wood surface. Central district heating. The unit comes with a garage parking space and a cellar.

The building is surrounded by greenery and stands on a **southern slope** below the Central Military Hospital. Just a few steps away is the nicely landscaped **Břevnov Monastery Garden**. Within walking distance, you can get to a supermarket, a pharmacy, a cafe, a kindergarten, and an elementary school. A tram stop is a 2-minute bus ride away and the Petřiny metro station (line A) a 7-minute ride.