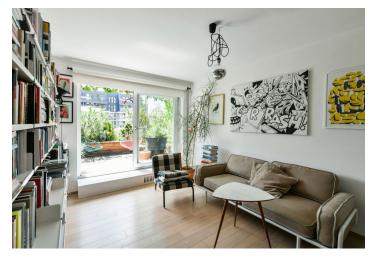

The layout consists of a living room with access to a **southwest-facing terrace**, 2 bedrooms, a separate kitchen, a bathroom, a toilet, and a large entrance hall.

The apartment was renovated in 2010. Facilities include new wooden Euro windows, bleached oak floors, a Next security entrance door (class III), a security system, solid wood doors with concealed hinges, built-in wardrobes, a complete Poliform Varenna kitchen with a dishwasher, a gas stove, and a Siemens hot air oven. The terrace has a solid wood surface. Central district heating. The unit comes with a garage parking space and a cellar.