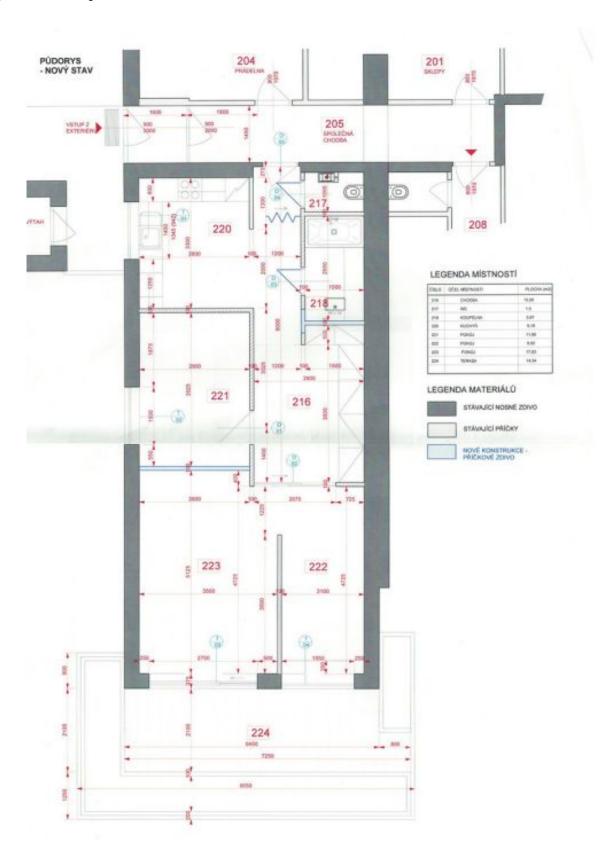

The layout consists of a living room with access to a **southwest-facing terrace**, 2 bedrooms, a separate kitchen, a bathroom, a toilet, and a large entrance hall.

The apartment was renovated in 2010. Facilities include new wooden Euro windows, bleached oak floors, a Next security entrance door (class III), a security system, solid wood doors with concealed hinges, built-in wardrobes, a complete Poliform Varenna kitchen with a dishwasher, a gas stove, and a Siemens hot air oven. The terrace has a solid wood surface. Central district heating. The unit comes with a garage parking space and a cellar.

Interior 76 m², terrace 14.34 m². Cooperative ownership, the annuity has been paid in full.