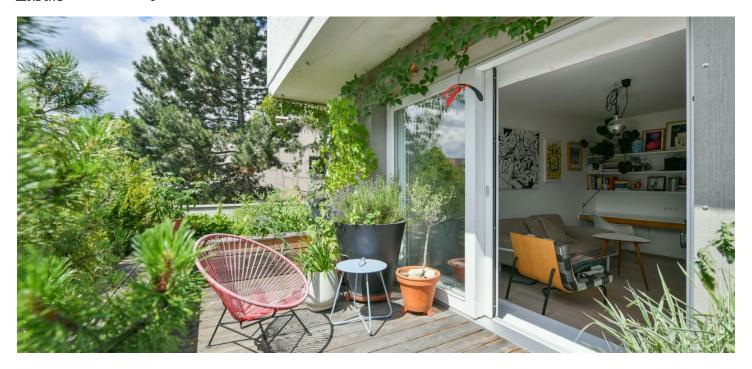

\* Area of the unit according to the Civil Code. The area consists of the sum total area of the entire unit bounded by perimeter walls.

This bright apartment with a garage and a large partially covered terrace with plenty of greenery is located on the 2nd floor of a brick terraced aparment house with an elevator. The building is located in the historic part of Břevnov, on a quiet cul-de-sac near a monastery garden.

The layout consists of a living room with access to a **southwest-facing terrace**, 2 bedrooms, a separate kitchen, a bathroom, a toilet, and a large entrance hall.

The apartment was renovated in 2010. Facilities include new wooden Euro windows, bleached oak floors, a Next security entrance door (class III), a security system, solid wood doors with concealed hinges, built-in wardrobes, a complete Poliform Varenna kitchen with a dishwasher, a gas stove, and a Siemens hot air oven. The terrace has a solid wood surface. Central district heating. The unit comes with a garage parking space and a cellar.

Interior 76 m², terrace 14.34 m². Cooperative ownership, the annuity has been paid in full.