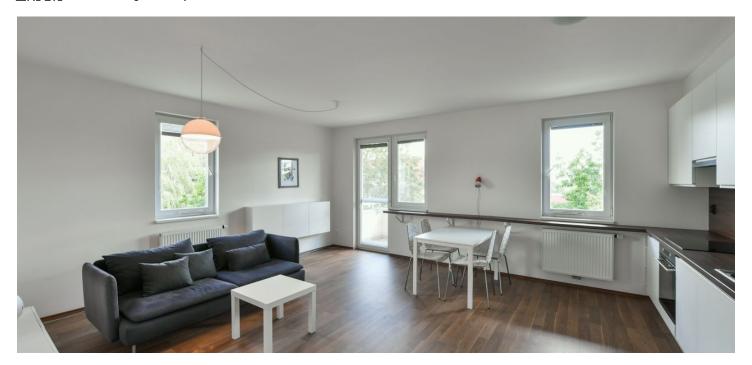

\* Area of the unit according to the Civil Code. The area consists of the sum total area of the entire unit bounded by perimeter walls.

Benefiting from a 9 m² balcony, this 2-bedroom apartment is on the first floor of a modern building with a lift and underground parking, part of a contemporary residential complex in Háje, Prague 4. Located on the edge of the Milíčovský forest, close to several ponds, the Hostivař Forest Park and the Hostivař Dam, with good amenities in the vicinity, bus connections, about a ten min. walk to Háje metro station, line C.

The apartment includes a spacious living room with a fully fitted open plan kitchen and access to the **balcony** overlooking the surrounding greenery, two separate toilets, a bathroom with a bathtub, a separate toilet, a **storage room / walk-in closet**, and an entrance hall with a built-in wardrobe.

Basic furniture, laminated floors, tiles, security entry door, built-in wardrobes in one bedroom, blinds, insect nets, central heating, washing machine, dishwasher, microwave oven, satellite reception, bike / pram storage. A garage parking space is included. Monthly deposit for service charges and utilities: CZK 3300.