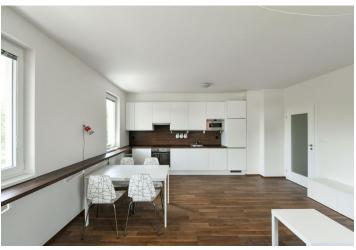

\* Area of the unit according to the Civil Code. The area consists of the sum total area of the entire unit bounded by perimeter walls.

Benefiting from a 9 m² balcony, this 2-bedroom apartment is on the first floor of a modern building with a lift and underground parking, part of a contemporary residential complex in Háje, Prague 4. Located on the edge of the Milíčovský forest, close to several ponds, the Hostivař Forest Park and the Hostivař Dam, with good amenities in the vicinity, bus connections, about a ten min. walk to Háje metro station, line C.

The apartment includes a spacious living room with a fully fitted open plan kitchen and access to the **balcony** overlooking the surrounding greenery, two separate toilets, a bathroom with a bathtub, a separate toilet, a **storage room / walk-in closet**, and an entrance hall with a built-in wardrobe.

Basic furniture, laminated floors, tiles, security entry door, built-in wardrobes in one bedroom, blinds, insect nets, central heating, washing machine, dishwasher, microwave oven, satellite reception, bike / pram storage. A garage parking space is included. Monthly deposit for service charges and utilities: CZK 3300.