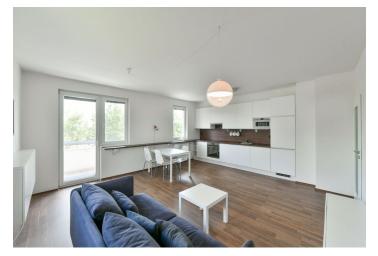

\* Area of the unit according to the Civil Code. The area consists of the sum total area of the entire unit bounded by perimeter walls.

Benefiting from a 9 m² balcony, this 2-bedroom apartment is on the first floor of a modern building with a lift and underground parking, part of a contemporary residential complex in Háje, Prague 4. Located on the edge of the Milíčovský forest, close to several ponds, the Hostivař Forest Park and the Hostivař Dam, with good amenities in the vicinity, bus connections, about a ten min. walk to Háje metro station, line C.

The apartment includes a spacious living room with a fully fitted open plan kitchen and access to the **balcony** overlooking the surrounding greenery, two separate toilets, a bathroom with a bathtub, a separate toilet, a **storage room / walk-in closet**, and an entrance hall with a built-in wardrobe.

Basic furniture, laminated floors, tiles, security entry door, built-in wardrobes in one bedroom, blinds, insect nets, central heating, washing machine, dishwasher, microwave oven, satellite reception, bike / pram storage. A garage parking space is included. Monthly deposit for service charges and utilities: CZK 3300.