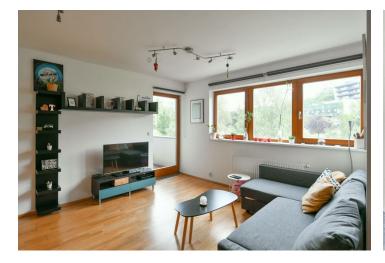

The interior features a living room with a fully equipped kitchen, bedroom, bathroom with a massage shower and toilet, and an entry hall. Both the living room and the bedroom have an access to the balcony.

Fully-wooden floors, windows and doors, heated floor in the bathroom, French windows, blinds, washer, dishwasher, alarm, camera system in the building. Park and a children's playground next to the building. Common building charges, heating and water CZK 2500 per month. Electricity is billed separately. **Unfurnished**. Available from August 15th, 2020.