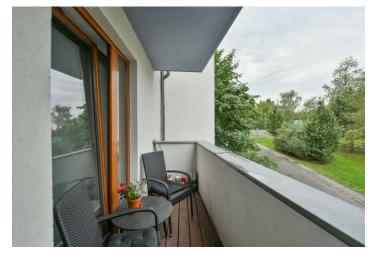

## **Apartment One-bedroom (2+kk)**

Rented

53 m², Prague 5, Radlice, Pechlátova

| Total area       | 57 m²       |
|------------------|-------------|
| Floor area*      | 53 m²       |
| Balcony          | 4 m²        |
| Parking          | -           |
| Cellar           | -           |
| PENB             | D           |
| Reference number | 36485       |
| Available from   | Immediately |

The interior features a living room with a fully equipped kitchen, bedroom, bathroom with a massage shower and toilet, and an entry hall. Both the living room and the bedroom have an access to the balcony.