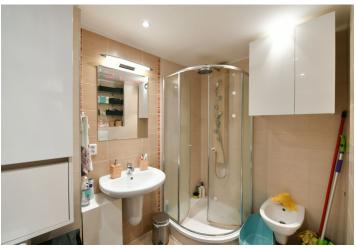

The interior features a living room with a fully equipped kitchen, bedroom, bathroom with a massage shower and toilet, and an entry hall. Both the living room and the bedroom have an access to the balcony.

Fully-wooden floors, windows and doors, heated floor in the bathroom, French windows, blinds, washer, dishwasher, alarm, camera system in the building. Park and a children's playground next to the building. Common building charges, heating and water CZK 2500 per month. Electricity is billed separately. **Unfurnished**. Available from August 15th, 2020.