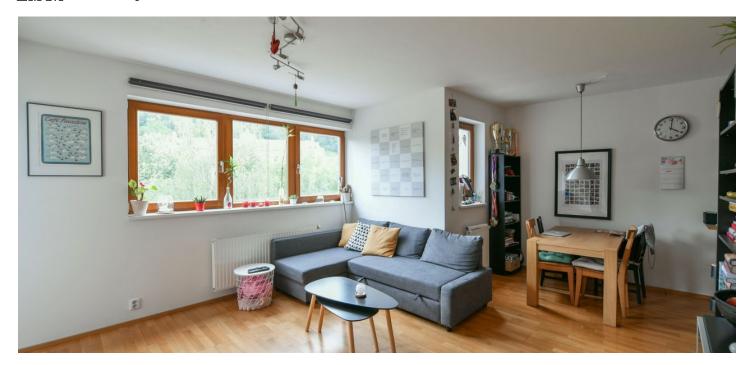

\* Area of the unit according to the Civil Code. The area consists of the sum total area of the entire unit bounded by perimeter walls.

Unfurnished 1-bedroom flat with a balcony on the 2nd floor in a modern building with a lift. Located in a quiet street with good transportation connections to the city center - Radlická metro station and Anděl / Nový Smíchov commercial center within easy reach.

The interior features a living room with a fully equipped kitchen, bedroom, bathroom with a massage shower and toilet, and an entry hall. Both the living room and the bedroom have an access to the balcony.

Fully-wooden floors, windows and doors, heated floor in the bathroom, French windows, blinds, washer, dishwasher, alarm, camera system in the building. Park and a children's playground next to the building. Common building charges, heating and water CZK 2500 per month. Electricity is billed separately. **Unfurnished**. Available from August 15th, 2020.