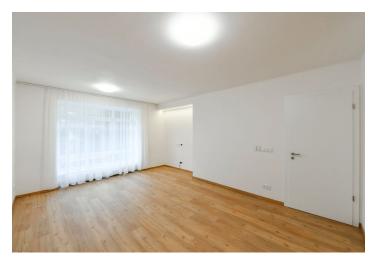

Boasting green views, the apartment includes a living room with a dining area, a fully fitted open plan kitchen and a pantry, two separate bedrooms, a shower room, a separate toilet, and an entrance hall with large built-in wardrobes.