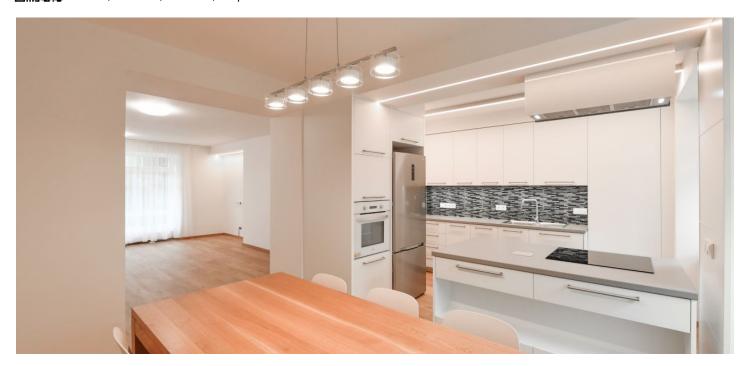

Boasting green views, the apartment includes a living room with a dining area, a fully fitted open plan kitchen and a pantry, two separate bedrooms, a shower room, a separate toilet, and an entrance hall with large built-in wardrobes.

Vinyl floors, tiles, security entry door, central heating, washer / dryer, dishwasher, induction cooktop, microwave oven, cellar, common balcony on the mezzanine floor of the building. Monthly deposit for common building charges, water and heating and utilities, incl. Internet CZK 5,000. Available from January 2022.