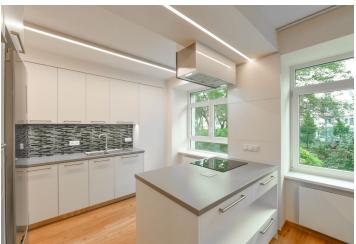

Boasting green views, the apartment includes a living room with a dining area, a fully fitted open plan kitchen and a pantry, two separate bedrooms, a shower room, a separate toilet, and an entrance hall with large built-in wardrobes.

Vinyl floors, tiles, security entry door, central heating, washer / dryer, dishwasher, induction cooktop, microwave oven, cellar, common balcony on the mezzanine floor of the building. Monthly deposit for common building charges, water and heating and utilities, incl. Internet CZK 5,000. Available from January 2022.