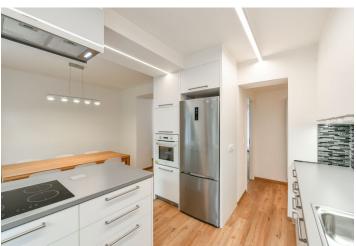

Boasting green views, the apartment includes a living room with a dining area, a fully fitted open plan kitchen and a pantry, two separate bedrooms, a shower room, a separate toilet, and an entrance hall with large built-in wardrobes.

Vinyl floors, tiles, security entry door, central heating, washer / dryer, dishwasher, induction cooktop, microwave oven, cellar, common balcony on the mezzanine floor of the building. Monthly deposit for common building charges, water and heating and utilities, incl. Internet CZK 5,000. Available from January 2022.