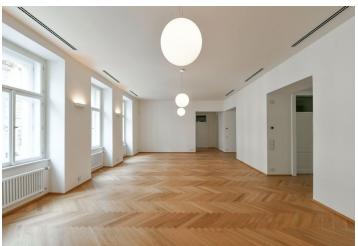

\* Area of the unit according to the Civil Code. The area consists of the sum total area of the entire unit bounded by perimeter walls.

High standard flat with parking. This completely refurbished 3-bedroom 2-bathroom apartment is situated on the first floor of a late 19th century apartment building that has undergone a meticulous renovation, benefiting from a 24/7 reception, security, camera system, a swimming pool, a sauna, a gym, underground parking, a lift and a landscaped courtyard garden. Centrally located just steps from the Vltava riverbank, within walking distance of the Kampa Island, Petřín Hill Park, Malá Strana (Lesser Town) and Old Town. The neighborhood has easy access to the Prague Castle, the Anděl commercial center and metro station, and the French School.

The interior features a large living room with a dining space and a fully fitted open kitchen, 3 bedrooms, 2 bathrooms, a utility room, an additional separate toilet, and a spacious entrance hall.

Smart home control and security system, quality equipment and finishes, heat recovery ventilation, oak floors, large format tiling, security entry door, built-in wardrobes, triple glazed windows, automatic roller blinds, gas boiler, washer, dryer, SieMatic kitchen with Miele appliances, induction cooktop, dishwasher, microwave oven, video entry phone, WiFi, cellar, chip entry, charging station for electric cars. A garage parking space is available at CZK 10,000/month + VAT. Deposit for service charges and water consumption: CZK 70/m²/month. Gas and electricity are billed separately.