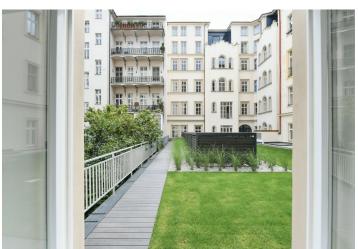

\* Area of the unit according to the Civil Code. The area consists of the sum total area of the entire unit bounded by perimeter walls.

High standard flat with parking. This completely refurbished 3-bedroom 2-bathroom apartment is situated on the first floor of a late 19th century apartment building that has undergone a meticulous renovation, benefiting from a 24/7 reception, security, camera system, a swimming pool, a sauna, a gym, underground parking, a lift and a landscaped courtyard garden. Centrally located just steps from the Vltava riverbank, within walking distance of the Kampa Island, Petřín Hill Park, Malá Strana (Lesser Town) and Old Town. The neighborhood has easy access to the Prague Castle, the Anděl commercial center and metro station, and the French School.