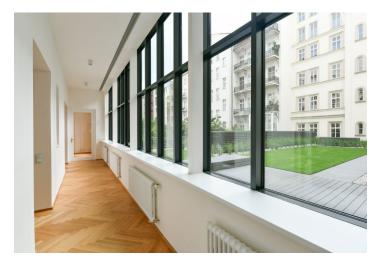

\* Area of the unit according to the Civil Code. The area consists of the sum total area of the entire unit bounded by perimeter walls.

High standard flat with parking. This completely refurbished 3-bedroom 2-bathroom apartment is situated on the first floor of a late 19th century apartment building that has undergone a meticulous renovation, benefiting from a 24/7 reception, security, camera system, a swimming pool, a sauna, a gym, underground parking, a lift and a landscaped courtyard garden. Centrally located just steps from the Vltava riverbank, within walking distance of the Kampa Island, Petřín Hill Park, Malá Strana (Lesser Town) and Old Town. The neighborhood has easy access to the Prague Castle, the Anděl commercial center and metro station, and the French School.

The interior features a large living room with a dining space and a fully fitted open kitchen, 3 bedrooms, 2 bathrooms, a utility room, an additional separate toilet, and a spacious entrance hall.

Smart home control and security system, quality equipment and finishes, heat recovery ventilation, oak floors, large format tiling, security entry door, built-in wardrobes, triple glazed windows, automatic roller blinds, gas boiler, washer, dryer, SieMatic kitchen with Miele appliances, induction cooktop, dishwasher, microwave oven, video entry phone, WiFi, cellar, chip entry, charging station for electric cars. A garage parking space is available at CZK 10,000/month + VAT. Deposit for service charges and water consumption: CZK 70/m²/month. Gas and electricity are billed separately.