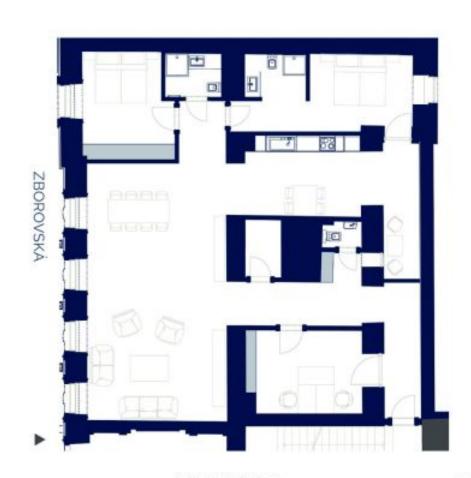

The interior features a large living room with a dining space and a fully fitted open kitchen, 3 bedrooms, 2 bathrooms, a utility room, an additional separate toilet, and a spacious entrance hall.

Smart home control and security system, quality equipment and finishes, heat recovery ventilation, oak floors, large format tiling, security entry door, built-in wardrobes, triple glazed windows, automatic roller blinds, gas boiler, washer, dryer, SieMatic kitchen with Miele appliances, induction cooktop, dishwasher, microwave oven, video entry phone, WiFi, cellar, chip entry, charging station for electric cars. A garage parking space is available at CZK 10,000/month + VAT. Deposit for service charges and water consumption: CZK 70/m²/month. Gas and electricity are billed separately.

166 m², Prague 5, Malá Strana, Zborovská

| Celková výměra bytu      | 166 m²           |
|--------------------------|------------------|
| Vstupni hala             | 17 m²            |
| Chodba a šatna           | 12 m²            |
| WC                       | 1 m <sup>2</sup> |
| Technická místnost       | 3 m²             |
| Pracovna                 | 15 m²            |
| Obývací pokoj s jidelnou | 57 m²            |
| Lożnice                  | 15 m²            |
| Koupelna + WC            | 4 m²             |
| Koupelna + WC            | 4 m²             |
| Lożnice                  | 17 m²            |
| Kuchynė                  | 17 m²            |
| Chodba                   | 4 m²             |