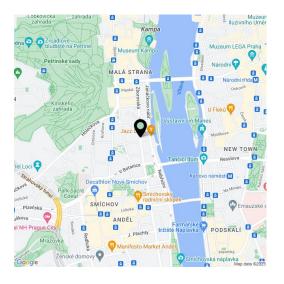

## Apartment Three-bedroom (4+kk)

Ask for price

166 m², Prague 5, Malá Strana, Zborovská

\* Area of the unit according to the Civil Code. The area consists of the sum total area of the entire unit bounded by perimeter walls.

High standard flat with parking. This completely refurbished 3-bedroom 2-bathroom apartment is situated on the first floor of a late 19th century apartment building that has undergone a meticulous renovation, benefiting from a 24/7 reception, security, camera system, a swimming pool, a sauna, a gym, underground parking, a lift and a landscaped courtyard garden. Centrally located just steps from the Vltava riverbank, within walking distance of the Kampa Island, Petřín Hill Park, Malá Strana (Lesser Town) and Old Town. The neighborhood has easy access to the Prague Castle, the Anděl commercial center and metro station, and the French School.