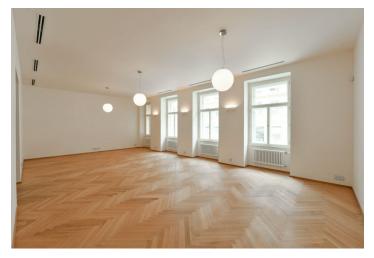

\* Area of the unit according to the Civil Code. The area consists of the sum total area of the entire unit bounded by perimeter walls.

High standard flat with parking. This completely refurbished 3-bedroom 2-bathroom apartment is situated on the first floor of a late 19th century apartment building that has undergone a meticulous renovation, benefiting from a 24/7 reception, security, camera system, a swimming pool, a sauna, a gym, underground parking, a lift and a landscaped courtyard garden. Centrally located just steps from the Vltava riverbank, within walking distance of the Kampa Island, Petřín Hill Park, Malá Strana (Lesser Town) and Old Town. The neighborhood has easy access to the Prague Castle, the Anděl commercial center and metro station, and the French School.

The interior features a large living room with a dining space and a fully fitted open kitchen, 3 bedrooms, 2 bathrooms, a utility room, an additional separate toilet, and a spacious entrance hall.

Smart home control and security system, quality equipment and finishes, heat recovery ventilation, oak floors, large format tiling, security entry door, built-in wardrobes, triple glazed windows, automatic roller blinds, gas boiler, washer, dryer, SieMatic kitchen with Miele appliances, induction cooktop, dishwasher, microwave oven, video entry phone, WiFi, cellar, chip entry, charging station for electric cars. A garage parking space is available at CZK 10,000/month + VAT. Deposit for service charges and water consumption: CZK 70/m²/month. Gas and electricity are billed separately.