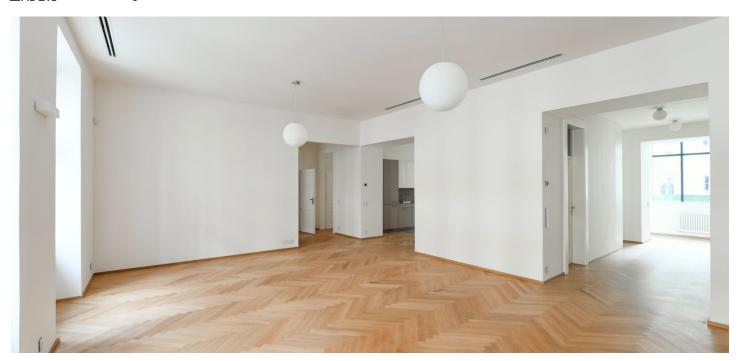

\* Area of the unit according to the Civil Code. The area consists of the sum total area of the entire unit bounded by perimeter walls.

High standard flat with parking. This completely refurbished 3-bedroom 2-bathroom apartment is situated on the first floor of a late 19th century apartment building that has undergone a meticulous renovation, benefiting from a 24/7 reception, security, camera system, a swimming pool, a sauna, a gym, underground parking, a lift and a landscaped courtyard garden. Centrally located just steps from the Vltava riverbank, within walking distance of the Kampa Island, Petřín Hill Park, Malá Strana (Lesser Town) and Old Town. The neighborhood has easy access to the Prague Castle, the Anděl commercial center and metro station, and the French School.

The interior features a large living room with a dining space and a fully fitted open kitchen, 3 bedrooms, 2 bathrooms, a utility room, an additional separate toilet, and a spacious entrance hall.

Smart home control and security system, quality equipment and finishes, heat recovery ventilation, oak floors, large format tiling, security entry door, built-in wardrobes, triple glazed windows, automatic roller blinds, gas boiler, washer, dryer, SieMatic kitchen with Miele appliances, induction cooktop, dishwasher, microwave oven, video entry phone, WiFi, cellar, chip entry, charging station for electric cars. A garage parking space is available at CZK 10,000/month + VAT. Deposit for service charges and water consumption: CZK 70/m²/month. Gas and electricity are billed separately.