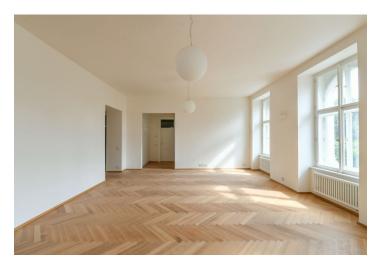

The airy interior features a comfortable living room with a dining space and a fully fitted open plan kitchen, 3 bedrooms - one with **balcony** access, 2 bathrooms, a utility room, an additional separate toilet, and an open entrance hall.

Smart home control and security system, quality equipment and finishes, oak floors, large format tiling, security entry door, built-in wardrobes, high ceilings, large triple glazed windows, automatic roller blinds, gas boiler, ceiling cooling and heating, washer, dryer, SieMatic kitchen with Miele appliances, induction cooktop, dishwasher, microwave oven, video entry phone, WiFi, cellar, chip entry, charging station for electric cars. A garage parking space is available at CZK 10,000/month + VAT. Deposit for service charges and water consumption: CZK 70/m²/month. Gas and electricity are billed separately.