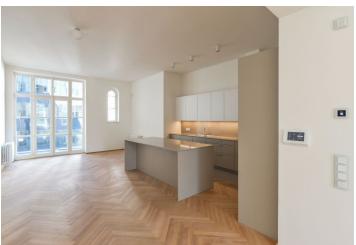

The airy interior features a comfortable living room with a dining space and a fully fitted open plan kitchen, 3 bedrooms - one with **balcony** access, 2 bathrooms, a utility room, an additional separate toilet, and an open entrance hall.

Smart home control and security system, quality equipment and finishes, oak floors, large format tiling, security entry door, built-in wardrobes, high ceilings, large triple glazed windows, automatic roller blinds, gas boiler, ceiling cooling and heating, washer, dryer, SieMatic kitchen with Miele appliances, induction cooktop, dishwasher, microwave oven, video entry phone, WiFi, cellar, chip entry, charging station for electric cars. A garage parking space is available at CZK 10,000/month + VAT. Deposit for service charges and water consumption: CZK 70/m²/month. Gas and electricity are billed separately.