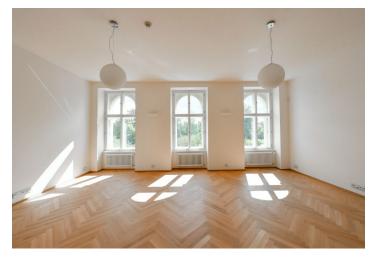

The airy interior features a comfortable living room with a dining space and a fully fitted open plan kitchen, 3 bedrooms - one with **balcony** access, 2 bathrooms, a utility room, an additional separate toilet, and an open entrance hall.

Smart home control and security system, quality equipment and finishes, oak floors, large format tiling, security entry door, built-in wardrobes, high ceilings, large triple glazed windows, automatic roller blinds, gas boiler, ceiling cooling and heating, washer, dryer, SieMatic kitchen with Miele appliances, induction cooktop, dishwasher, microwave oven, video entry phone, WiFi, cellar, chip entry, charging station for electric cars. A garage parking space is available at CZK 10,000/month + VAT. Deposit for service charges and water consumption: CZK 70/m²/month. Gas and electricity are billed separately.