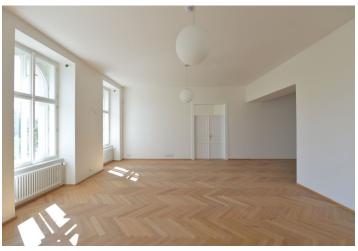

\* Area of the unit according to the Civil Code. The area consists of the sum total area of the entire unit bounded by perimeter walls.

High standard riverfront apartment with parking and beautiful views of the VItava River and the National Theater. This completely newly refurbished 3-bedroom 2-bathroom apartment with a balcony is situated on the second floor of a late 19th century apartment building that has undergone a meticulous renovation, benefiting from a 24/7 reception, security, camera system, a swimming pool, a sauna, a gym, underground parking, a lift and a landscaped courtyard garden. Centrally located in a tree lined street right on the VItava riverbank, within walking distance of the Kampa Island, Petřín Hill Park, Malá Strana (Lesser Town) and Old Town. The neighborhood has easy access to the Prague Castle, the Anděl commercial center and metro station, and the French School.

The airy interior features a comfortable living room with a dining space and a fully fitted open plan kitchen, 3 bedrooms - one with **balcony** access, 2 bathrooms, a utility room, an additional separate toilet, and an open entrance hall.