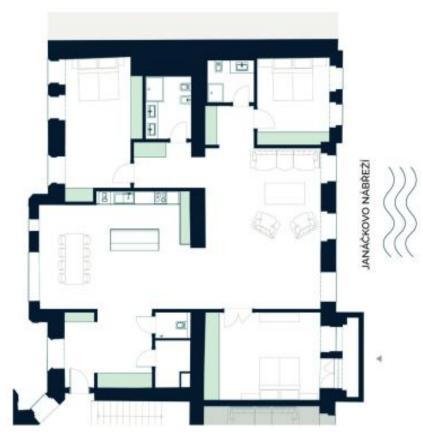

The airy interior features a comfortable living room with a dining space and a fully fitted open plan kitchen, 3 bedrooms - one with **balcony** access, 2 bathrooms, a utility room, an additional separate toilet, and an open entrance hall.

198 m², Praha 5, Malá Strana, Janáčkovo nábřeží

| Total area            | 202 m <sup>2</sup> |
|-----------------------|--------------------|
| Entrance hall         | 16 m <sup>2</sup>  |
| Technical room        | 4 m <sup>2</sup>   |
| WC                    | 2 m²               |
| Kitchen + dining room | 43 m²              |
| Living room           | 45 m²              |
| Bedroom               | 25 m²              |
| Hall                  | 7 m²               |
| Bedroom               | 24 m²              |
| Bathroom              | 7 m²               |
| Hall                  | 4 m²               |
| Bedroom               | 16 m²              |
| Bathroom              | 5 m <sup>2</sup>   |
| Balcony               | 4 m²               |