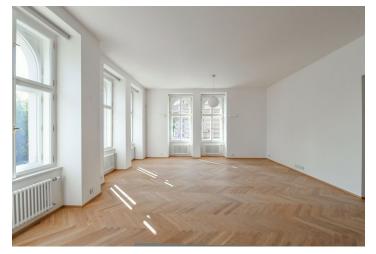

The interior features a corner living room with a dining space and a fully fitted open plan kitchen, 2 bedrooms, 2 bathrooms, a utility room, an additional separate toilet, and an entrance hall.

Smart home control and security system, quality equipment and finishes, oak floors, large format tiling, security entry door, built-in wardrobes, high ceilings, large triple glazed windows, automatic roller blinds, gas boiler, ceiling cooling and heating, washer, dryer, SieMatic kitchen with Miele appliances, induction cooktop, dishwasher, microwave oven, video entry phone, WiFi, cellar, chip entry, charging station for electric cars. A garage parking space is available at CZK 10,000/month + VAT.