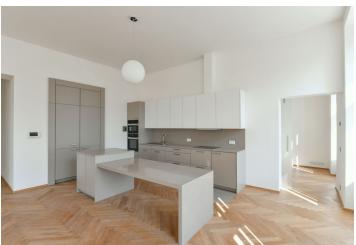

The interior features a corner living room with a dining space and a fully fitted open plan kitchen, 2 bedrooms, 2 bathrooms, a utility room, an additional separate toilet, and an entrance hall.

Smart home control and security system, quality equipment and finishes, oak floors, large format tiling, security entry door, built-in wardrobes, high ceilings, large triple glazed windows, automatic roller blinds, gas boiler, ceiling cooling and heating, washer, dryer, SieMatic kitchen with Miele appliances, induction cooktop, dishwasher, microwave oven, video entry phone, WiFi, cellar, chip entry, charging station for electric cars. A garage parking space is available at CZK 10,000/month + VAT.