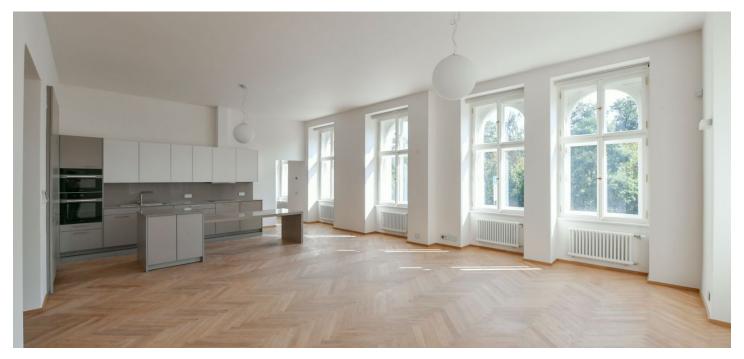

The interior features a corner living room with a dining space and a fully fitted open plan kitchen, 2 bedrooms, 2 bathrooms, a utility room, an additional separate toilet, and an entrance hall.

Smart home control and security system, quality equipment and finishes, oak floors, large format tiling, security entry door, built-in wardrobes, high ceilings, large triple glazed windows, automatic roller blinds, gas boiler, ceiling cooling and heating, washer, dryer, SieMatic kitchen with Miele appliances, induction cooktop, dishwasher, microwave oven, video entry phone, WiFi, cellar, chip entry, charging station for electric cars. A garage parking space is available at CZK 10,000/month + VAT.