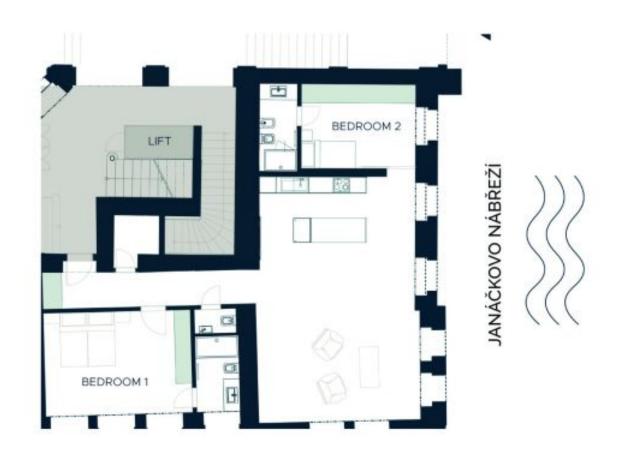

The interior features a corner living room with a dining space and a fully fitted open plan kitchen, 2 bedrooms, 2 bathrooms, a utility room, an additional separate toilet, and an entrance hall.

Smart home control and security system, quality equipment and finishes, oak floors, large format tiling, security entry door, built-in wardrobes, high ceilings, large triple glazed windows, automatic roller blinds, gas boiler, ceiling cooling and heating, washer, dryer, SieMatic kitchen with Miele appliances, induction cooktop, dishwasher, microwave oven, video entry phone, WiFi, cellar, chip entry, charging station for electric cars. A garage parking space is available at CZK 10,000/month + VAT.

## Apartment Two-bedroom (3+kk)

Rented

119 m², Prague 5, Malá Strana, Janáčkovo nábřeží

| Total area            | 119 m             |
|-----------------------|-------------------|
| Entrance hall         | 11 m              |
| Technical room        | 3 m <sup>2</sup>  |
| wc                    | 1 m               |
| Bathroom              | 5 m <sup>2</sup>  |
| Bedroom               | 23 m              |
| Living room + kitchen | 58 m              |
| Bedroom               | 14 m <sup>4</sup> |
| Bathroom              | 4 m <sup>2</sup>  |
|                       |                   |