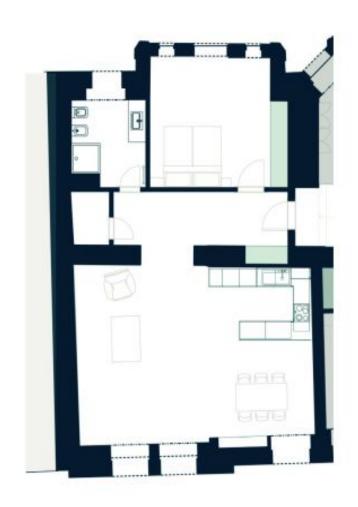

The interior features a living room with a dining space and a fully fitted open plan kitchen, one bedroom, a bathroom, a utility room, and an entrance hall.

Smart home control and security system, quality equipment and finishes, oak floors, large format tiling, security entry door, built-in wardrobes, high ceilings, large triple glazed windows, automatic roller blinds, gas boiler, ceiling cooling and heating, washer, dryer, SieMatic kitchen with Miele appliances, induction cooktop, dishwasher, microwave oven, video entry phone, WiFi, cellar, chip entry, charging station for electric cars. A garage parking space is available at CZK 10,000/month + VAT. Deposit for service charges and water consumption: CZK 70/m²/month. Gas and electricity are billed separately.