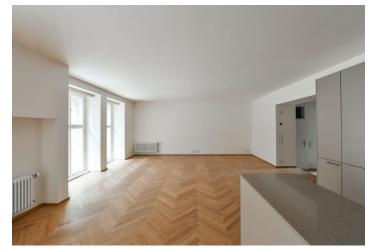

The interior features a living room with a dining space and a fully fitted open plan kitchen, one bedroom, a bathroom, a utility room, and an entrance hall.

Smart home control and security system, quality equipment and finishes, oak floors, large format tiling, security entry door, built-in wardrobes, high ceilings, large triple glazed windows, automatic roller blinds, gas boiler, ceiling cooling and heating, washer, dryer, SieMatic kitchen with Miele appliances, induction cooktop, dishwasher, microwave oven, video entry phone, WiFi, cellar, chip entry, charging station for electric cars. A garage parking space is available at CZK 10,000/month + VAT. Deposit for service charges and water consumption: CZK 70/m²/month. Gas and electricity are billed separately.