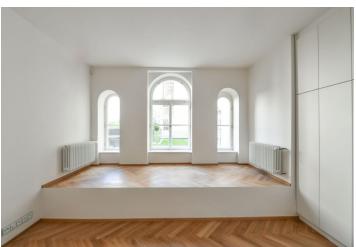

The interior features a living room with a dining space and a fully fitted open plan kitchen, one bedroom, a bathroom, a utility room, and an entrance hall.

Smart home control and security system, quality equipment and finishes, oak floors, large format tiling, security entry door, built-in wardrobes, high ceilings, large triple glazed windows, automatic roller blinds, gas boiler, ceiling cooling and heating, washer, dryer, SieMatic kitchen with Miele appliances, induction cooktop, dishwasher, microwave oven, video entry phone, WiFi, cellar, chip entry, charging station for electric cars. A garage parking space is available at CZK 10,000/month + VAT. Deposit for service charges and water consumption: CZK 70/m²/month. Gas and electricity are billed separately.