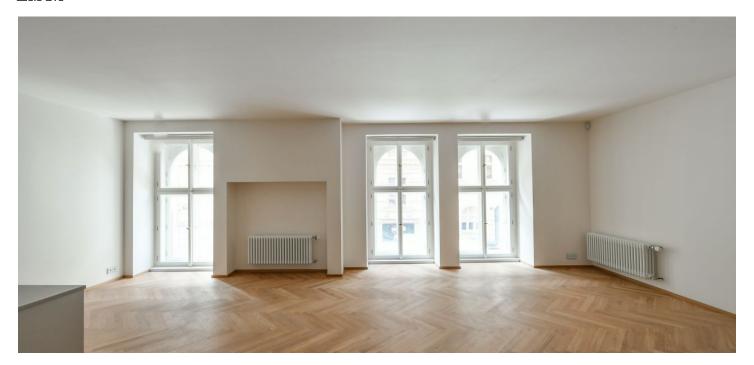

\* Area of the unit according to the Civil Code. The area consists of the sum total area of the entire unit bounded by perimeter walls.

High quality riverfront apartment with parking. This completely newly refurbished 1-bedroom apartment is situated on the first floor of a late 19th century apartment building that has undergone a meticulous renovation, benefiting from a 24/7 reception, security, camera system, a swimming pool, a sauna, a gym, underground parking, a lift and a landscaped courtyard garden. Centrally located in a tree lined street right on the VItava riverbank, within walking distance of the Kampa Island, Petřín Hill Park, Malá Strana (Lesser Town) and Old Town. The neighborhood has easy access to the Prague Castle, the Anděl commercial center and metro station, and the French School.

The interior features a living room with a dining space and a fully fitted open plan kitchen, one bedroom, a bathroom, a utility room, and an entrance hall.

Smart home control and security system, quality equipment and finishes, oak floors, large format tiling, security entry door, built-in wardrobes, high ceilings, large triple glazed windows, automatic roller blinds, gas boiler, ceiling cooling and heating, washer, dryer, SieMatic kitchen with Miele appliances, induction cooktop, dishwasher, microwave oven, video entry phone, WiFi, cellar, chip entry, charging station for electric cars. A garage parking space is available at CZK 10,000/month + VAT. Deposit for service charges and water consumption: CZK 70/m²/month. Gas and electricity are billed separately.