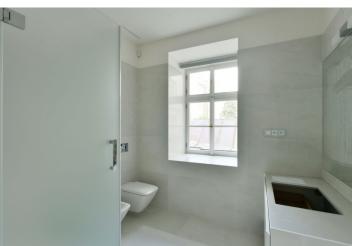

The interior features a living room with a dining space and a fully fitted open plan kitchen, one bedroom, a bathroom, a utility room, and an entrance hall.

Smart home control and security system, quality equipment and finishes, oak floors, large format tiling, security entry door, built-in wardrobes, high ceilings, large triple glazed windows, automatic roller blinds, gas boiler, ceiling cooling and heating, washer, dryer, SieMatic kitchen with Miele appliances, induction cooktop, dishwasher, microwave oven, video entry phone, WiFi, cellar, chip entry, charging station for electric cars. A garage parking space is available at CZK 10,000/month + VAT. Deposit for service charges and water consumption: CZK 70/m²/month. Gas and electricity are billed separately.