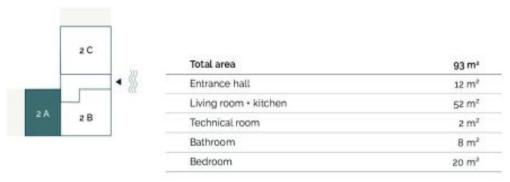

## Ask for price

93 m², Praha 5, Malá Strana, Janáčkovo nábřeží

| Total area       | 93 m²                   |
|------------------|-------------------------|
| Parking          | On-site garage parking. |
| Garage           | Yes                     |
| Cellar           | Yes                     |
| PENB             | А                       |
| Reference number | 36509                   |
| Available from   | Immediately             |