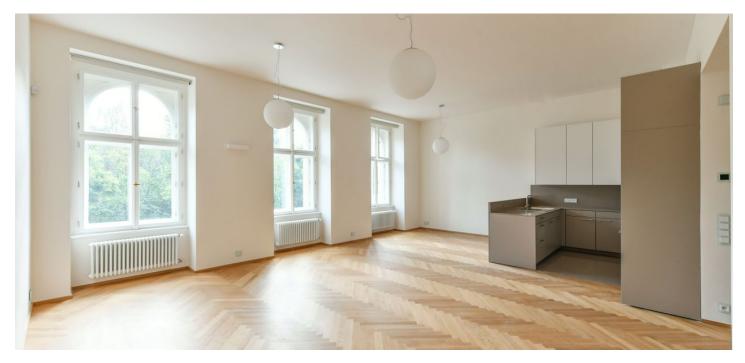

\* Area of the unit according to the Civil Code. The area consists of the sum total area of the entire unit bounded by perimeter walls.

High standard riverfront apartment with parking. This completely newly refurbished 2-bedroom 2-bathroom apartment is situated on the first floor of a late 19th century apartment building that has undergone a meticulous renovation, benefiting from a 24/7 reception, security, camera system, a swimming pool, a sauna, a gym, underground parking, a lift and a landscaped courtyard garden. Centrally located in a tree lined street right on the Vltava riverbank, within walking distance of the Kampa Island, Petřín Hill Park, Malá Strana (Lesser Town) and Old Town. The neighborhood has easy access to the Prague Castle, the Anděl commercial center and metro station, and the French School.

The interior features a living room with a dining space and a fully fitted open plan kitchen, 3 bedrooms, 2 bathrooms, a utility room, and an entrance hall.

Smart home control and security system, quality equipment and finishes, oak floors, large format tiling, security entry door, built-in wardrobes, high ceilings, large triple glazed windows, automatic roller blinds, gas boiler, ceiling cooling and heating, washer, dryer, SieMatic kitchen with Miele appliances, induction cooktop, dishwasher, microwave oven, video entry phone, WiFi, cellar, chip entry, charging station for electric cars. A garage parking space is available at CZK 10,000/month + VAT. Deposit for service charges and water consumption: CZK 70/m²/month. Gas and electricity are billed separately.