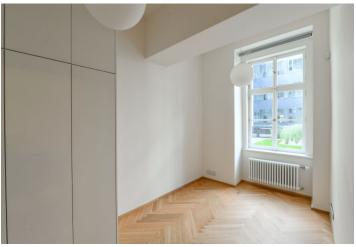

The interior features a living room with a dining space and a fully fitted open plan kitchen, 3 bedrooms, 2 bathrooms, a utility room, and an entrance hall.

Smart home control and security system, quality equipment and finishes, oak floors, large format tiling, security entry door, built-in wardrobes, high ceilings, large triple glazed windows, automatic roller blinds, gas boiler, ceiling cooling and heating, washer, dryer, SieMatic kitchen with Miele appliances, induction cooktop, dishwasher, microwave oven, video entry phone, WiFi, cellar, chip entry, charging station for electric cars. A garage parking space is available at CZK 10,000/month + VAT. Deposit for service charges and water consumption: CZK 70/m²/month. Gas and electricity are billed separately.