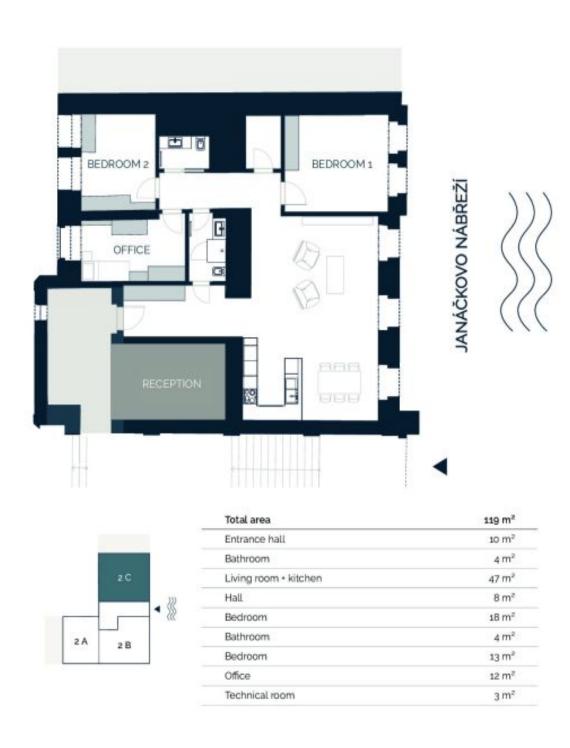

## **Apartment Three-bedroom (4+kk)**

Ask for price

119 m², Prague 5, Malá Strana, Janáčkovo nábřeží

| Total area       | 119 m²                  |
|------------------|-------------------------|
| Parking          | On-site garage parking. |
| Garage           | Yes                     |
| Cellar           | Yes                     |
| PENB             | A                       |
| Reference number | 36510                   |
| Available from   | Immediately             |

The interior features a living room with a dining space and a fully fitted open plan kitchen, 3 bedrooms, 2 bathrooms, a utility room, and an entrance hall.

Smart home control and security system, quality equipment and finishes, oak floors, large format tiling, security entry door, built-in wardrobes, high ceilings, large triple glazed windows, automatic roller blinds, gas boiler, ceiling cooling and heating, washer, dryer, SieMatic kitchen with Miele appliances, induction cooktop, dishwasher, microwave oven, video entry phone, WiFi, cellar, chip entry, charging station for electric cars. A garage parking space is available at CZK 10,000/month + VAT. Deposit for service charges and water consumption: CZK 70/m²/month. Gas and electricity are billed separately.