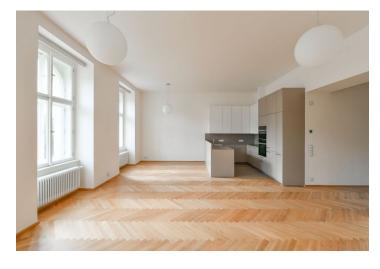

\* Area of the unit according to the Civil Code. The area consists of the sum total area of the entire unit bounded by perimeter walls.

High standard riverfront apartment with parking. This completely newly refurbished 2-bedroom 2-bathroom apartment is situated on the first floor of a late 19th century apartment building that has undergone a meticulous renovation, benefiting from a 24/7 reception, security, camera system, a swimming pool, a sauna, a gym, underground parking, a lift and a landscaped courtyard garden. Centrally located in a tree lined street right on the Vltava riverbank, within walking distance of the Kampa Island, Petřín Hill Park, Malá Strana (Lesser Town) and Old Town. The neighborhood has easy access to the Prague Castle, the Anděl commercial center and metro station, and the French School.

The interior features a living room with a dining space and a fully fitted open plan kitchen, 3 bedrooms, 2 bathrooms, a utility room, and an entrance hall.

Smart home control and security system, quality equipment and finishes, oak floors, large format tiling, security entry door, built-in wardrobes, high ceilings, large triple glazed windows, automatic roller blinds, gas boiler, ceiling cooling and heating, washer, dryer, SieMatic kitchen with Miele appliances, induction cooktop, dishwasher, microwave oven, video entry phone, WiFi, cellar, chip entry, charging station for electric cars. A garage parking space is available at CZK 10,000/month + VAT. Deposit for service charges and water consumption: CZK 70/m²/month. Gas and electricity are billed separately.