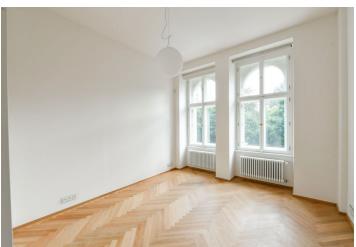

\* Area of the unit according to the Civil Code. The area consists of the sum total area of the entire unit bounded by perimeter walls.

High standard riverfront apartment with parking. This completely newly refurbished 2-bedroom 2-bathroom apartment is situated on the first floor of a late 19th century apartment building that has undergone a meticulous renovation, benefiting from a 24/7 reception, security, camera system, a swimming pool, a sauna, a gym, underground parking, a lift and a landscaped courtyard garden. Centrally located in a tree lined street right on the Vltava riverbank, within walking distance of the Kampa Island, Petřín Hill Park, Malá Strana (Lesser Town) and Old Town. The neighborhood has easy access to the Prague Castle, the Anděl commercial center and metro station, and the French School.

The interior features a living room with a dining space and a fully fitted open plan kitchen, 3 bedrooms, 2 bathrooms, a utility room, and an entrance hall.

Smart home control and security system, quality equipment and finishes, oak floors, large format tiling, security entry door, built-in wardrobes, high ceilings, large triple glazed windows, automatic roller blinds, gas boiler, ceiling cooling and heating, washer, dryer, SieMatic kitchen with Miele appliances, induction cooktop, dishwasher, microwave oven, video entry phone, WiFi, cellar, chip entry, charging station for electric cars. A garage parking space is available at CZK 10,000/month + VAT. Deposit for service charges and water consumption: CZK 70/m²/month. Gas and electricity are billed separately.