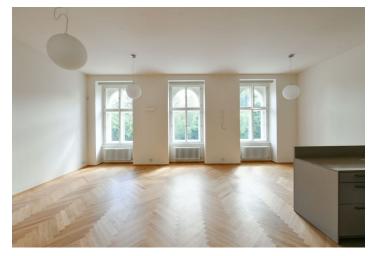

\* Area of the unit according to the Civil Code. The area consists of the sum total area of the entire unit bounded by perimeter walls.

High standard riverfront apartment with parking. This completely newly refurbished 2-bedroom 2-bathroom apartment is situated on the first floor of a late 19th century apartment building that has undergone a meticulous renovation, benefiting from a 24/7 reception, security, camera system, a swimming pool, a sauna, a gym, underground parking, a lift and a landscaped courtyard garden. Centrally located in a tree lined street right on the Vltava riverbank, within walking distance of the Kampa Island, Petřín Hill Park, Malá Strana (Lesser Town) and Old Town. The neighborhood has easy access to the Prague Castle, the Anděl commercial center and metro station, and the French School.

The interior features a living room with a dining space and a fully fitted open plan kitchen, 3 bedrooms, 2 bathrooms, a utility room, and an entrance hall.

Smart home control and security system, quality equipment and finishes, oak floors, large format tiling, security entry door, built-in wardrobes, high ceilings, large triple glazed windows, automatic roller blinds, gas boiler, ceiling cooling and heating, washer, dryer, SieMatic kitchen with Miele appliances, induction cooktop, dishwasher, microwave oven, video entry phone, WiFi, cellar, chip entry, charging station for electric cars. A garage parking space is available at CZK 10,000/month + VAT. Deposit for service charges and water consumption: CZK 70/m²/month. Gas and electricity are billed separately.