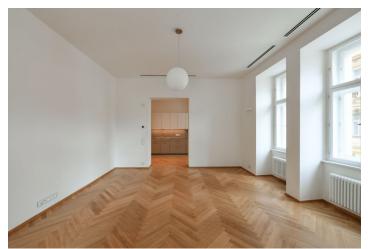

The interior features a living room with a dining space and a fully fitted open kitchen, one bedroom, an en-suite bathroom, a utility room, an additional separate toilet, and an entrance hall.

Smart home control and security system, quality equipment and finishes, heat recovery ventilation, oak floors, large format tilling, security entry door, built-in wardrobes, triple glazed windows, automatic roller blinds, gas boiler, washer, dryer, SieMatic kitchen with Miele appliances, induction cooktop, dishwasher, microwave oven, video entry phone, WiFi, cellar, chip entry, charging station for electric cars. A garage parking space is available at CZK 10,000/month + VAT.