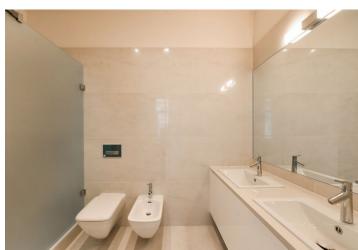

The interior features a living room with a dining space and a fully fitted open kitchen, one bedroom, an en-suite bathroom, a utility room, an additional separate toilet, and an entrance hall.

Smart home control and security system, quality equipment and finishes, heat recovery ventilation, oak floors, large format tilling, security entry door, built-in wardrobes, triple glazed windows, automatic roller blinds, gas boiler, washer, dryer, SieMatic kitchen with Miele appliances, induction cooktop, dishwasher, microwave oven, video entry phone, WiFi, cellar, chip entry, charging station for electric cars. A garage parking space is available at CZK 10,000/month + VAT.