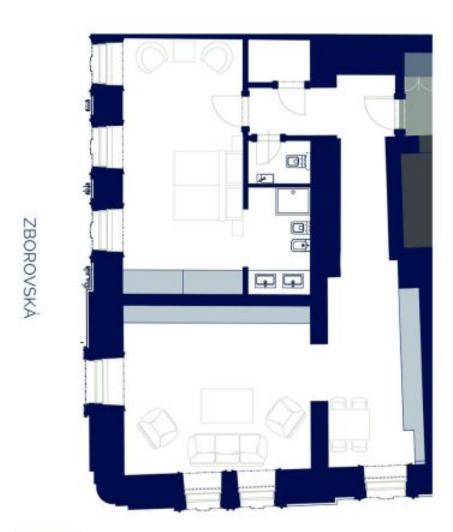

94 m², Prague 5, Malá Strana, Zborovská

| Celková výměra bytu | 94 m <sup>2</sup> |
|---------------------|-------------------|
| Vstupni hala        | 13 m <sup>2</sup> |
| Kuchyń + jidelna    | 16 m²             |
| Obývací pokoj       | 28 m²             |
| Ložnice             | 27 m²             |
| Koupelna + WC       | 6 m <sup>2</sup>  |
| wc                  | 2 m²              |
| Technická místnost  | 2 m²              |
|                     |                   |