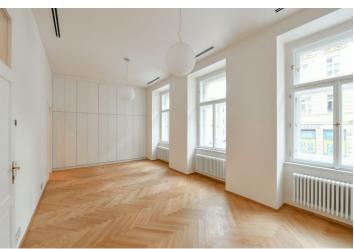

The interior features a living room with a dining space and a fully fitted open kitchen, one bedroom, an en-suite bathroom, a utility room, an additional separate toilet, and an entrance hall.

Smart home control and security system, quality equipment and finishes, heat recovery ventilation, oak floors, large format tilling, security entry door, built-in wardrobes, triple glazed windows, automatic roller blinds, gas boiler, washer, dryer, SieMatic kitchen with Miele appliances, induction cooktop, dishwasher, microwave oven, video entry phone, WiFi, cellar, chip entry, charging station for electric cars. A garage parking space is available at CZK 10,000/month + VAT.