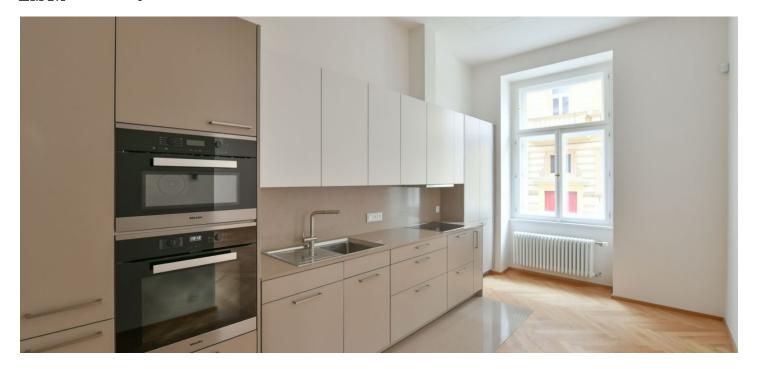

The interior features a living room with a dining space and a fully fitted open kitchen, one bedroom, an en-suite bathroom, a utility room, an additional separate toilet, and an entrance hall.

Smart home control and security system, quality equipment and finishes, heat recovery ventilation, oak floors, large format tilling, security entry door, built-in wardrobes, triple glazed windows, automatic roller blinds, gas boiler, washer, dryer, SieMatic kitchen with Miele appliances, induction cooktop, dishwasher, microwave oven, video entry phone, WiFi, cellar, chip entry, charging station for electric cars. A garage parking space is available at CZK 10,000/month + VAT.