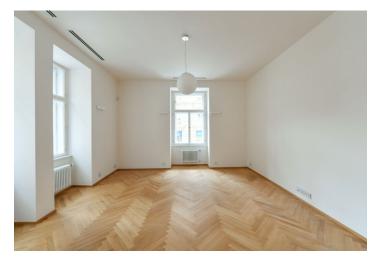

The interior features a living room with a dining space and a fully fitted open kitchen, one bedroom, an en-suite bathroom, a utility room, an additional separate toilet, and an entrance hall.

Smart home control and security system, quality equipment and finishes, heat recovery ventilation, oak floors, large format tilling, security entry door, built-in wardrobes, triple glazed windows, automatic roller blinds, gas boiler, washer, dryer, SieMatic kitchen with Miele appliances, induction cooktop, dishwasher, microwave oven, video entry phone, WiFi, cellar, chip entry, charging station for electric cars. A garage parking space is available at CZK 10,000/month + VAT.