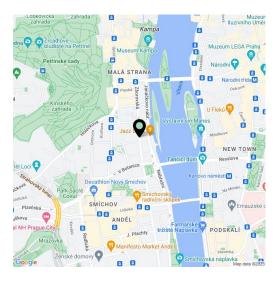

\* Area of the unit according to the Civil Code. The area consists of the sum total area of the entire unit bounded by perimeter walls.

High standard apartment with parking. This refurbished 1-bedroom apartment is situated on the first floor of a late 19th century apartment building that has undergone a meticulous renovation, benefiting from a 24/7 reception, security, camera system, a swimming pool, a sauna, a gym, underground parking, a lift and a landscaped courtyard garden. Centrally located just steps from the Vltava riverbank, within walking distance of the Kampa Island, Petřín Hill Park, Malá Strana (Lesser Town) and Old Town. The neighborhood has easy access to the Prague Castle, the Anděl commercial center and metro station, and the French School.