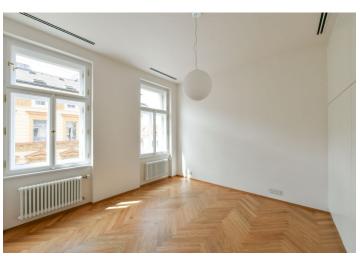

\* Area of the unit according to the Civil Code. The area consists of the sum total area of the entire unit bounded by perimeter walls.

High standard apartment with parking. This completely newly refurbished 3-bedroom 2-bathroom apartment is situated on the fourth floor of a late 19th century apartment building that has undergone a meticulous renovation, benefiting from a 24/7 reception, security, camera system, a swimming pool, a sauna, a gym, underground parking, a lift and a landscaped courtyard garden. Centrally located just steps from the Vltava riverbank, within walking distance of the Kampa Island, Petřín Hill Park, Malá Strana (Lesser Town) and Old Town. The neighborhood has easy access to the Prague Castle, the Anděl commercial center and metro station, and the French School.

The interior features a large corner living room with a dining space and a fully fitted open plan kitchen, 3 bedrooms, 2 bathrooms, a utility room, an additional separate toilet, and a 2 entrance halls.