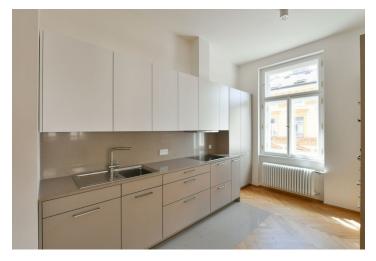

The interior features a large corner living room with a dining space and a fully fitted open plan kitchen, 3 bedrooms, 2 bathrooms, a utility room, an additional separate toilet, and a 2 entrance halls.

Smart home control and security system, quality equipment and finishes, heat recovery ventilation, oak floors, large format tiling, security entry door, built-in wardrobes, triple glazed windows, automatic roller blinds, gas boiler, washer, dryer, SieMatic kitchen with Miele appliances, induction cooktop, dishwasher, microwave oven, video entry phone, WiFi, cellar, chip entry, charging station for electric cars. A garage parking space is available at CZK 10,000/month + VAT. Deposit for service charges and water consumption: CZK 70/m²/month. Gas and electricity are billed separately.