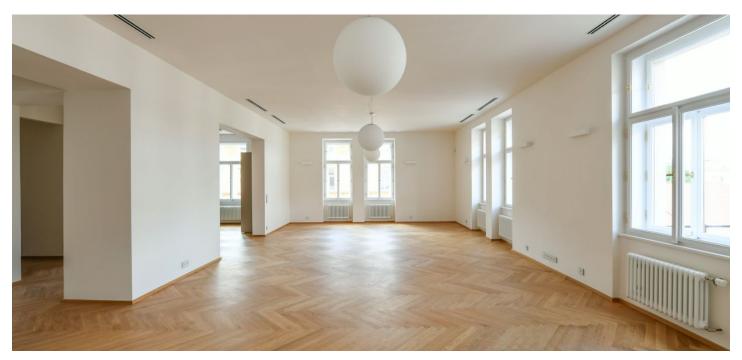

\* Area of the unit according to the Civil Code. The area consists of the sum total area of the entire unit bounded by perimeter walls.

High standard apartment with parking. This completely newly refurbished 3-bedroom 2-bathroom apartment is situated on the fourth floor of a late 19th century apartment building that has undergone a meticulous renovation, benefiting from a 24/7 reception, security, camera system, a swimming pool, a sauna, a gym, underground parking, a lift and a landscaped courtyard garden. Centrally located just steps from the Vltava riverbank, within walking distance of the Kampa Island, Petřín Hill Park, Malá Strana (Lesser Town) and Old Town. The neighborhood has easy access to the Prague Castle, the Anděl commercial center and metro station, and the French School.

The interior features a large corner living room with a dining space and a fully fitted open plan kitchen, 3 bedrooms, 2 bathrooms, a utility room, an additional separate toilet, and a 2 entrance halls.