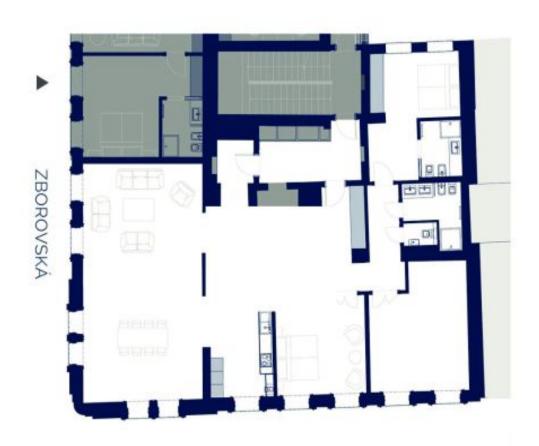

The interior features a large corner living room with a dining space and a fully fitted open plan kitchen, 3 bedrooms, 2 bathrooms, a utility room, an additional separate toilet, and a 2 entrance halls.

193 m², Praha 5, Malá Strana, Zborovská

| Celková výměra bytu | 193 m <sup>2</sup> |
|---------------------|--------------------|
| Vstupni hala        | 7 m²               |
| Vstupní chodba      | 11 m²              |
| Obývaci pokoj       | 63 m²              |
| Kuchyń              | 18 m²              |
| Lożnice             | 20 m²              |
| Ložnice             | 26 m²              |
| wc                  | 3 m²               |
| Koupelna + WC       | 6 m²               |
| Technická místnost  | 1 m²               |
| Lożnice             | 20 m²              |
| Koupelna + W/C      | 5 m²               |
| Chodba              | 14 m²              |