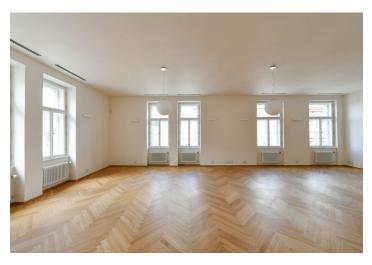

\* Area of the unit according to the Civil Code. The area consists of the sum total area of the entire unit bounded by perimeter walls.

High standard apartment with parking. This completely newly refurbished 3-bedroom 2-bathroom apartment is situated on the fourth floor of a late 19th century apartment building that has undergone a meticulous renovation, benefiting from a 24/7 reception, security, camera system, a swimming pool, a sauna, a gym, underground parking, a lift and a landscaped courtyard garden. Centrally located just steps from the Vltava riverbank, within walking distance of the Kampa Island, Petřín Hill Park, Malá Strana (Lesser Town) and Old Town. The neighborhood has easy access to the Prague Castle, the Anděl commercial center and metro station, and the French School.

The interior features a large corner living room with a dining space and a fully fitted open plan kitchen, 3 bedrooms, 2 bathrooms, a utility room, an additional separate toilet, and a 2 entrance halls.