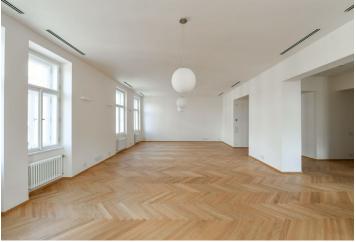

\* Area of the unit according to the Civil Code. The area consists of the sum total area of the entire unit bounded by perimeter walls.

High standard apartment with parking. This completely newly refurbished 3-bedroom 2-bathroom apartment is situated on the fourth floor of a late 19th century apartment building that has undergone a meticulous renovation, benefiting from a 24/7 reception, security, camera system, a swimming pool, a sauna, a gym, underground parking, a lift and a landscaped courtyard garden. Centrally located just steps from the Vltava riverbank, within walking distance of the Kampa Island, Petřín Hill Park, Malá Strana (Lesser Town) and Old Town. The neighborhood has easy access to the Prague Castle, the Anděl commercial center and metro station, and the French School.

The interior features a large corner living room with a dining space and a fully fitted open plan kitchen, 3 bedrooms, 2 bathrooms, a utility room, an additional separate toilet, and a 2 entrance halls.