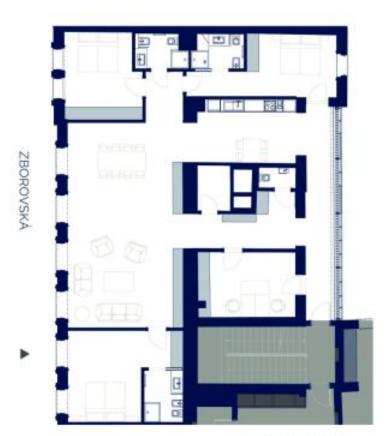

The interior features a large living room with a dining area and a fully fitted open plan kitchen, 4 bedrooms, 3 bathrooms, a utility room, an additional separate toilet, and a spacious entrance hall.

203 m², Prague 5, Malá Strana, Zborovská

| 16 m²  |
|--------|
| 12 00  |
| 23 111 |
| 2 m²   |
| 4 m²   |
| 16 m²  |
| 60 m²  |
| 21 m²  |
| 5 m²   |
| 16 m²  |
| 4 m²   |
| 4 m²   |
| 18 m²  |
| 18 m²  |
| 5 m²   |
|        |