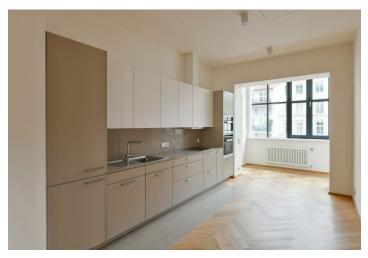

The interior features a large living room with a dining area and a fully fitted open plan kitchen, 4 bedrooms, 3 bathrooms, a utility room, an additional separate toilet, and a spacious entrance hall.

Smart home control and security system, quality equipment and finishes, heat recovery ventilation, oak floors, large-format tiling, security entry door, built-in wardrobes, triple-glazed windows, automatic roller blinds, gas boiler, washer, dryer, SieMatic kitchen with Miele appliances, induction cooktop, dishwasher, microwave oven, video entry phone, WiFi, cellar, chip entry, charging station for electric cars. A garage parking space is available at CZK 10,000/month + VAT. Deposit for service charges and water: CZK 70/sq. m./month. Gas and electricity are billed separately.