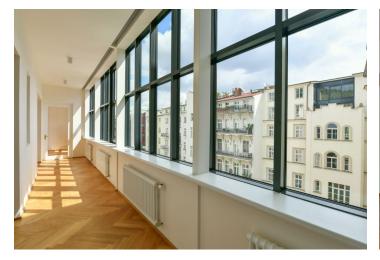

\* Area of the unit according to the Civil Code. The area consists of the sum total area of the entire unit bounded by perimeter walls.

High-standard apartment with parking. This completely newly refurbished 4-bedroom 3-bathroom apartment is situated on the fourth floor of a late 19th century apartment building that has been meticulously renovated, benefiting from a 24/7 reception, security, a camera system, a swimming pool, a sauna, a gym, underground parking, an elevator, and a landscaped courtyard garden. Centrally located just steps from the Vltava riverbank, within walking distance of Kampa Island, Petřín Hill Park, Malá Strana (Lesser Town), and Old Town. The neighborhood has easy access to the Prague Castle, the Anděl commercial center and metro station, and the French School.