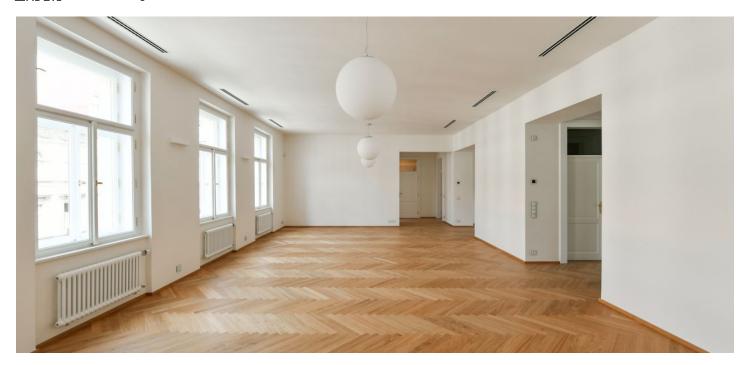

\* Area of the unit according to the Civil Code. The area consists of the sum total area of the entire unit bounded by perimeter walls.

High-standard apartment with parking. This completely newly refurbished 4-bedroom 3-bathroom apartment is situated on the fourth floor of a late 19th century apartment building that has been meticulously renovated, benefiting from a 24/7 reception, security, a camera system, a swimming pool, a sauna, a gym, underground parking, an elevator, and a landscaped courtyard garden. Centrally located just steps from the Vltava riverbank, within walking distance of Kampa Island, Petřín Hill Park, Malá Strana (Lesser Town), and Old Town. The neighborhood has easy access to the Prague Castle, the Anděl commercial center and metro station, and the French School.

The interior features a large living room with a dining area and a fully fitted open plan kitchen, 4 bedrooms, 3 bathrooms, a utility room, an additional separate toilet, and a spacious entrance hall.