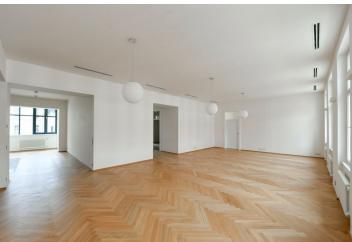

The interior features a large living room with a dining area and a fully fitted open plan kitchen, 4 bedrooms, 3 bathrooms, a utility room, an additional separate toilet, and a spacious entrance hall.