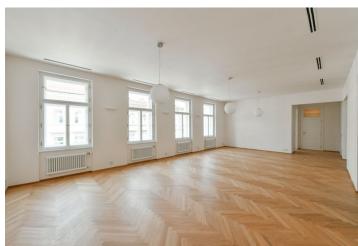

\* Area of the unit according to the Civil Code. The area consists of the sum total area of the entire unit bounded by perimeter walls.

High-standard apartment with parking. This completely newly refurbished 4-bedroom 3-bathroom apartment is situated on the fourth floor of a late 19th century apartment building that has been meticulously renovated, benefiting from a 24/7 reception, security, a camera system, a swimming pool, a sauna, a gym, underground parking, an elevator, and a landscaped courtyard garden. Centrally located just steps from the Vltava riverbank, within walking distance of Kampa Island, Petřín Hill Park, Malá Strana (Lesser Town), and Old Town. The neighborhood has easy access to the Prague Castle, the Anděl commercial center and metro station, and the French School.

The interior features a large living room with a dining area and a fully fitted open plan kitchen, 4 bedrooms, 3 bathrooms, a utility room, an additional separate toilet, and a spacious entrance hall.