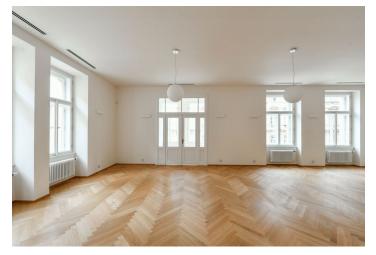

\* Area of the unit according to the Civil Code. The area consists of the sum total area of the entire unit bounded by perimeter walls.

High standard apartment with parking. This completely newly refurbished 3-bedroom 2-bathroom apartment with a balcony is situated on the third floor of a late 19th century apartment building that has undergone a meticulous renovation, benefiting from a 24/7 reception, security, camera system, a swimming pool, a sauna, a gym, underground parking, a lift and a landscaped courtyard garden. Centrally located just steps from the Vltava riverbank, within walking distance of the Kampa Island, Petřín Hill Park, Malá Strana (Lesser Town) and Old Town. The neighborhood has easy access to the Prague Castle, the Anděl commercial center and metro station, and the French School.

The interior features a large corner living room with a dining space, a fully fitted open plan kitchen and **balcony** access, 3 bedrooms, 2 bathrooms, a utility room, an additional separate toilet, and a 2 entrance halls.