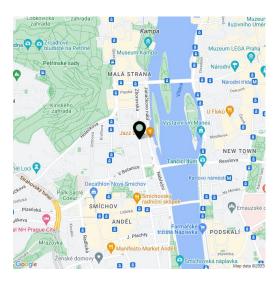

\* Area of the unit according to the Civil Code. The area consists of the sum total area of the entire unit bounded by perimeter walls.

High standard apartment with parking. This completely newly refurbished 3-bedroom 2-bathroom apartment with a balcony is situated on the third floor of a late 19th century apartment building that has undergone a meticulous renovation, benefiting from a 24/7 reception, security, camera system, a swimming pool, a sauna, a gym, underground parking, a lift and a landscaped courtyard garden. Centrally located just steps from the Vltava riverbank, within walking distance of the Kampa Island, Petřín Hill Park, Malá Strana (Lesser Town) and Old Town. The neighborhood has easy access to the Prague Castle, the Anděl commercial center and metro station, and the French School.