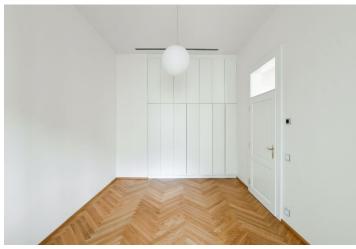

\* Area of the unit according to the Civil Code. The area consists of the sum total area of the entire unit bounded by perimeter walls.

High standard apartment with parking. This completely newly refurbished 3-bedroom 2-bathroom apartment with a balcony is situated on the third floor of a late 19th century apartment building that has undergone a meticulous renovation, benefiting from a 24/7 reception, security, camera system, a swimming pool, a sauna, a gym, underground parking, a lift and a landscaped courtyard garden. Centrally located just steps from the Vltava riverbank, within walking distance of the Kampa Island, Petřín Hill Park, Malá Strana (Lesser Town) and Old Town. The neighborhood has easy access to the Prague Castle, the Anděl commercial center and metro station, and the French School.

The interior features a large corner living room with a dining space, a fully fitted open plan kitchen and **balcony** access, 3 bedrooms, 2 bathrooms, a utility room, an additional separate toilet, and a 2 entrance halls.

Smart home control and security system, quality equipment and finishes, heat recovery ventilation, oak floors, large format tiling, security entry door, built-in wardrobes, triple glazed windows, automatic roller blinds, gas boiler, washer, dryer, SieMatic kitchen with Miele appliances, induction cooktop, dishwasher, microwave oven, video entry phone, WiFi, cellar, chip entry, charging station for electric cars. A garage parking space is available at CZK 10,000/month + VAT. Deposit for service charges and water consumption: CZK 70/m²/month. Gas and electricity are billed separately.