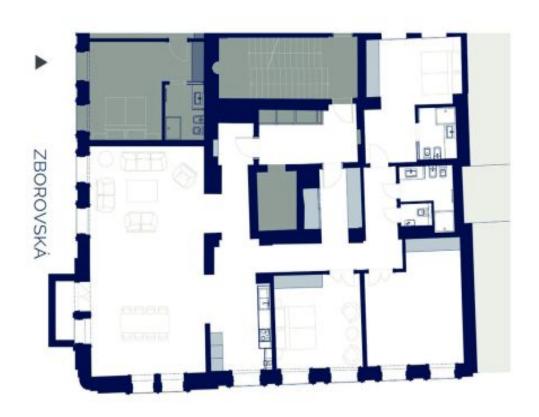

The interior features a large corner living room with a dining space, a fully fitted open plan kitchen and **balcony** access, 3 bedrooms, 2 bathrooms, a utility room, an additional separate toilet, and a 2 entrance halls.

191 m², Praha 5, Malá Strana, Zborovská

| Celková výměra bytu | 194 m <sup>a</sup> |
|---------------------|--------------------|
| Vstupni hala        | 7 m²               |
| Vstupni chodba      | 11 m²              |
| Obývací pokoj       | 62 m <sup>2</sup>  |
| Kuchyń              | 18 m²              |
| Ložnice             | 19 m²              |
| Ložnice             | 26 m²              |
| WC                  | 1 m²               |
| Koupelna + WC       | 6 m²               |
| Technická místnost  | 1 m²               |
| Ložnice             | 21 m²              |
| Koupelna • WC       | 5 m <sup>2</sup>   |
| Chodba              | 14 m²              |
| Balkón              | 3 m²               |