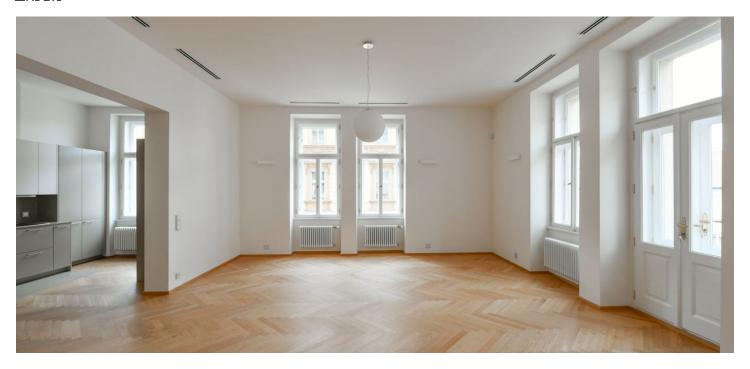

\* Area of the unit according to the Civil Code. The area consists of the sum total area of the entire unit bounded by perimeter walls.

High standard apartment with parking. This completely newly refurbished 3-bedroom 2-bathroom apartment with a balcony is situated on the third floor of a late 19th century apartment building that has undergone a meticulous renovation, benefiting from a 24/7 reception, security, camera system, a swimming pool, a sauna, a gym, underground parking, a lift and a landscaped courtyard garden. Centrally located just steps from the Vltava riverbank, within walking distance of the Kampa Island, Petřín Hill Park, Malá Strana (Lesser Town) and Old Town. The neighborhood has easy access to the Prague Castle, the Anděl commercial center and metro station, and the French School.

The interior features a large corner living room with a dining space, a fully fitted open plan kitchen and **balcony** access, 3 bedrooms, 2 bathrooms, a utility room, an additional separate toilet, and a 2 entrance halls.