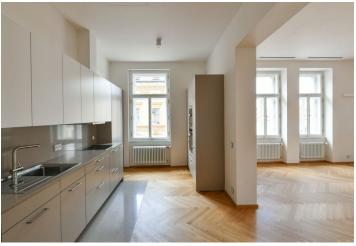

The interior features a large corner living room with a dining space, a fully fitted open plan kitchen and **balcony** access, 3 bedrooms, 2 bathrooms, a utility room, an additional separate toilet, and a 2 entrance halls.

Smart home control and security system, quality equipment and finishes, heat recovery ventilation, oak floors, large format tiling, security entry door, built-in wardrobes, triple glazed windows, automatic roller blinds, gas boiler, washer, dryer, SieMatic kitchen with Miele appliances, induction cooktop, dishwasher, microwave oven, video entry phone, WiFi, cellar, chip entry, charging station for electric cars. A garage parking space is available at CZK 10,000/month + VAT. Deposit for service charges and water consumption: CZK 70/m²/month. Gas and electricity are billed separately.