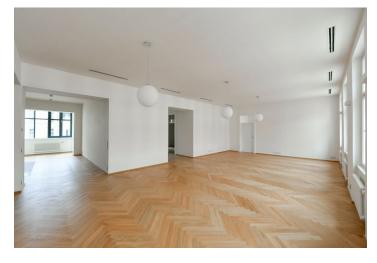

\* Area of the unit according to the Civil Code. The area consists of the sum total area of the entire unit bounded by perimeter walls.

High standard apartment with parking. This completely newly refurbished 4-bedroom 3-bathroom apartment with a balcony is situated on the third floor of a late 19th century apartment building that has undergone a meticulous renovation, benefiting from a 24/7 reception, security, camera system, a swimming pool, a sauna, a gym, underground parking, a lift and a landscaped courtyard garden. Centrally located just steps from the Vltava riverbank, within walking distance of the Kampa Island, Petřín Hill Park, Malá Strana (Lesser Town) and Old Town. The neighborhood has easy access to the Prague Castle, the Anděl commercial center and metro station, and the French School.

The interior features a large living room with a dining space and a fully fitted open kitchen, 4 bedrooms, 3 bathrooms, a utility room, an additional separate toilet, and a spacious entrance hall.

Smart home control and security system, quality equipment and finishes, heat recovery ventilation, oak floors, large format tiling, security entry door, built-in wardrobes, triple glazed windows, automatic roller blinds, gas boiler, washer, dryer, SieMatic kitchen with Miele appliances, induction cooktop, dishwasher, microwave oven, video entry phone, WiFi, cellar, chip entry, charging station for electric cars. A garage parking space is available at CZK 10,000/month + VAT. Deposit for service charges and water consumption: CZK 70/m²/month. Gas and electricity are billed separately.