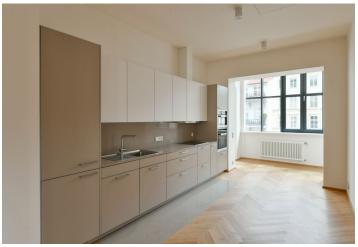

\* Area of the unit according to the Civil Code. The area consists of the sum total area of the entire unit bounded by perimeter walls.

High standard apartment with parking. This completely newly refurbished 4-bedroom 3-bathroom apartment with a balcony is situated on the third floor of a late 19th century apartment building that has undergone a meticulous renovation, benefiting from a 24/7 reception, security, camera system, a swimming pool, a sauna, a gym, underground parking, a lift and a landscaped courtyard garden. Centrally located just steps from the Vltava riverbank, within walking distance of the Kampa Island, Petřín Hill Park, Malá Strana (Lesser Town) and Old Town. The neighborhood has easy access to the Prague Castle, the Anděl commercial center and metro station, and the French School.

The interior features a large living room with a dining space and a fully fitted open kitchen, 4 bedrooms, 3 bathrooms, a utility room, an additional separate toilet, and a spacious entrance hall.

Smart home control and security system, quality equipment and finishes, heat recovery ventilation, oak floors, large format tiling, security entry door, built-in wardrobes, triple glazed windows, automatic roller blinds, gas boiler, washer, dryer, SieMatic kitchen with Miele appliances, induction cooktop, dishwasher, microwave oven, video entry phone, WiFi, cellar, chip entry, charging station for electric cars. A garage parking space is available at CZK 10,000/month + VAT. Deposit for service charges and water consumption: CZK 70/m²/month. Gas and electricity are billed separately.