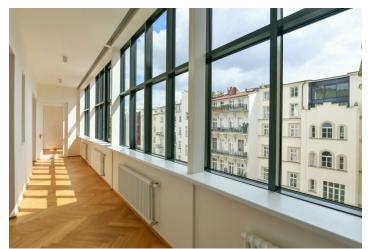

\* Area of the unit according to the Civil Code. The area consists of the sum total area of the entire unit bounded by perimeter walls.

High standard apartment with parking. This completely newly refurbished 4-bedroom 3-bathroom apartment with a balcony is situated on the third floor of a late 19th century apartment building that has undergone a meticulous renovation, benefiting from a 24/7 reception, security, camera system, a swimming pool, a sauna, a gym, underground parking, a lift and a landscaped courtyard garden. Centrally located just steps from the Vltava riverbank, within walking distance of the Kampa Island, Petřín Hill Park, Malá Strana (Lesser Town) and Old Town. The neighborhood has easy access to the Prague Castle, the Anděl commercial center and metro station, and the French School.

The interior features a large living room with a dining space and a fully fitted open kitchen, 4 bedrooms, 3 bathrooms, a utility room, an additional separate toilet, and a spacious entrance hall.

Smart home control and security system, quality equipment and finishes, heat recovery ventilation, oak floors, large format tiling, security entry door, built-in wardrobes, triple glazed windows, automatic roller blinds, gas boiler, washer, dryer, SieMatic kitchen with Miele appliances, induction cooktop, dishwasher, microwave oven, video entry phone, WiFi, cellar, chip entry, charging station for electric cars. A garage parking space is available at CZK 10,000/month + VAT. Deposit for service charges and water consumption: CZK 70/m²/month. Gas and electricity are billed separately.