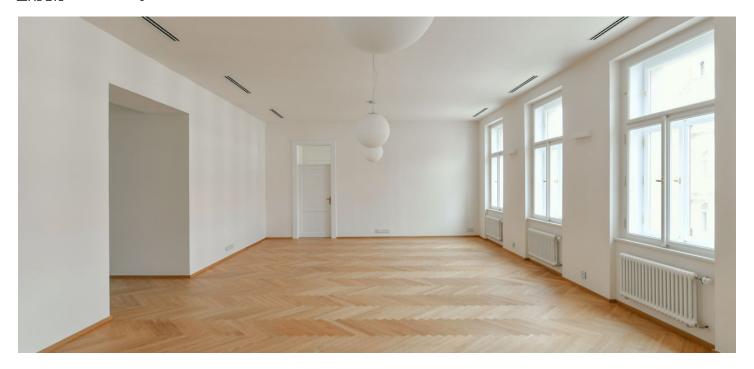

\* Area of the unit according to the Civil Code. The area consists of the sum total area of the entire unit bounded by perimeter walls.

High standard apartment with parking. This completely newly refurbished 4-bedroom 3-bathroom apartment with a balcony is situated on the third floor of a late 19th century apartment building that has undergone a meticulous renovation, benefiting from a 24/7 reception, security, camera system, a swimming pool, a sauna, a gym, underground parking, a lift and a landscaped courtyard garden. Centrally located just steps from the Vltava riverbank, within walking distance of the Kampa Island, Petřín Hill Park, Malá Strana (Lesser Town) and Old Town. The neighborhood has easy access to the Prague Castle, the Anděl commercial center and metro station, and the French School.

The interior features a large living room with a dining space and a fully fitted open kitchen, 4 bedrooms, 3 bathrooms, a utility room, an additional separate toilet, and a spacious entrance hall.

Smart home control and security system, quality equipment and finishes, heat recovery ventilation, oak floors, large format tiling, security entry door, built-in wardrobes, triple glazed windows, automatic roller blinds, gas boiler, washer, dryer, SieMatic kitchen with Miele appliances, induction cooktop, dishwasher, microwave oven, video entry phone, WiFi, cellar, chip entry, charging station for electric cars. A garage parking space is available at CZK 10,000/month + VAT. Deposit for service charges and water consumption: CZK 70/m²/month. Gas and electricity are billed separately.