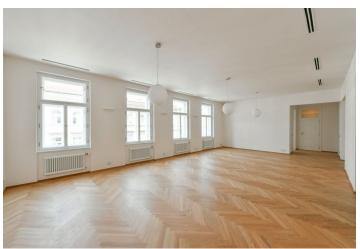

\* Area of the unit according to the Civil Code. The area consists of the sum total area of the entire unit bounded by perimeter walls.

High standard apartment with parking. This completely newly refurbished 4-bedroom 3-bathroom apartment with a balcony is situated on the third floor of a late 19th century apartment building that has undergone a meticulous renovation, benefiting from a 24/7 reception, security, camera system, a swimming pool, a sauna, a gym, underground parking, a lift and a landscaped courtyard garden. Centrally located just steps from the Vltava riverbank, within walking distance of the Kampa Island, Petřín Hill Park, Malá Strana (Lesser Town) and Old Town. The neighborhood has easy access to the Prague Castle, the Anděl commercial center and metro station, and the French School.

The interior features a large living room with a dining space and a fully fitted open kitchen, 4 bedrooms, 3 bathrooms, a utility room, an additional separate toilet, and a spacious entrance hall.

Smart home control and security system, quality equipment and finishes, heat recovery ventilation, oak floors, large format tiling, security entry door, built-in wardrobes, triple glazed windows, automatic roller blinds, gas boiler, washer, dryer, SieMatic kitchen with Miele appliances, induction cooktop, dishwasher, microwave oven, video entry phone, WiFi, cellar, chip entry, charging station for electric cars. A garage parking space is available at CZK 10,000/month + VAT. Deposit for service charges and water consumption: CZK 70/m²/month. Gas and electricity are billed separately.