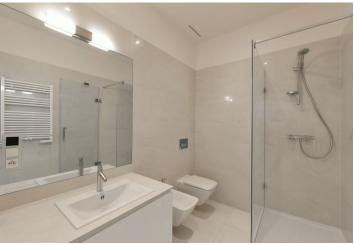

The interior features a large living room with a dining space and a fully fitted open plan kitchen, 3 bedrooms (one with **balcony** access), 2 bathrooms, a utility room, an additional separate toilet, and a spacious entrance hall.

Smart home control and security system, quality equipment and finishes, heat recovery ventilation, oak floors, large-format tiles, security entry door, built-in wardrobes, triple-glazed windows, automatic roller blinds, gas boiler, washer, dryer, SieMatic kitchen with Miele appliances, induction cooktop, dishwasher, microwave oven, video entry phone, WiFi, cellar, chip entry, charging station for electric cars.