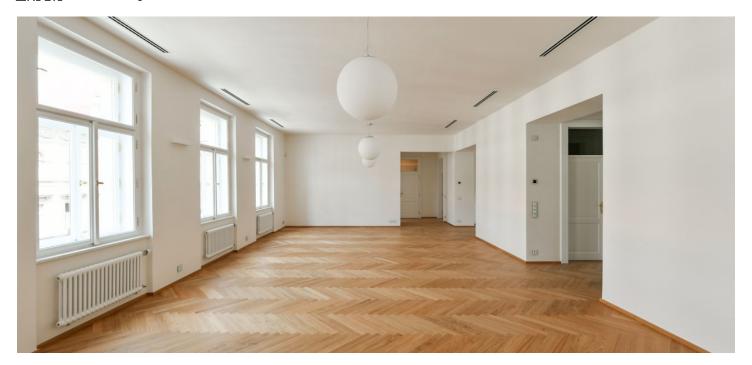

\* Area of the unit according to the Civil Code. The area consists of the sum total area of the entire unit bounded by perimeter walls.

High standard apartment with parking. This completely refurbished apartment with a balcony and 2 bathrooms is situated on the second floor of a late 19th century apartment building that has been meticulously renovated, benefiting from a 24/7 reception, security, camera system, swimming pool, sauna, gym, underground parking, elevator, and a landscaped courtyard garden. Centrally located just steps from the Vltava riverbank, within walking distance of Kampa Island, Petřín Hill Park, Malá Strana (Lesser Town), and Old Town. The neighborhood has easy access to the Prague Castle, the Anděl commercial center and metro station, and the French School.

The interior features a large living room with a dining space and a fully fitted open plan kitchen, 3 bedrooms (one with **balcony** access), 2 bathrooms, a utility room, an additional separate toilet, and a spacious entrance hall.

Smart home control and security system, quality equipment and finishes, heat recovery ventilation, oak floors, large-format tiles, security entry door, built-in wardrobes, triple-glazed windows, automatic roller blinds, gas boiler, washer, dryer, SieMatic kitchen with Miele appliances, induction cooktop, dishwasher, microwave oven, video entry phone, WiFi, cellar, chip entry, charging station for electric cars.