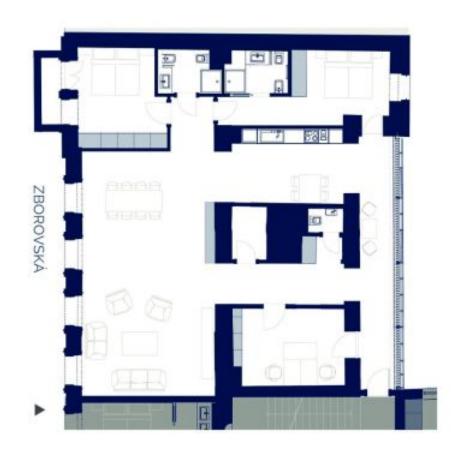

The interior features a large living room with a dining space and a fully fitted open plan kitchen, 3 bedrooms (one with **balcony** access), 2 bathrooms, a utility room, an additional separate toilet, and a spacious entrance hall.

172 m², Prague 5, Malá Strana, Zborovská

| Celková výměra bytu      | 175 m             |
|--------------------------|-------------------|
| Vstupni hala             | 17 m²             |
| Chodba                   | 13 m <sup>2</sup> |
| wc                       | 2 m²              |
| Technická místnost       | 3 m <sup>2</sup>  |
| Pracovna                 | 16 m²             |
| Obývací pokoj s jide(nou | 59 m²             |
| Lożnice                  | 16 m²             |
| Koupelna + WC            | 4 m²              |
| Koupelna + WC            | 4 m²              |
| Ložnice                  | 17 m²             |
| Kuchynė                  | 17 m²             |
| Chodba                   | 4 m²              |
| Balkón                   | 3 m <sup>2</sup>  |