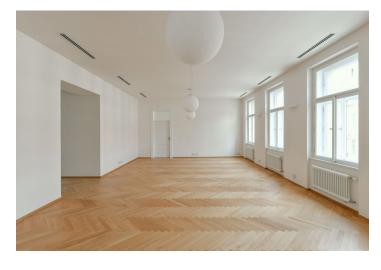

\* Area of the unit according to the Civil Code. The area consists of the sum total area of the entire unit bounded by perimeter walls.

High standard apartment with parking. This completely refurbished apartment with a balcony and 2 bathrooms is situated on the second floor of a late 19th century apartment building that has been meticulously renovated, benefiting from a 24/7 reception, security, camera system, swimming pool, sauna, gym, underground parking, elevator, and a landscaped courtyard garden. Centrally located just steps from the Vltava riverbank, within walking distance of Kampa Island, Petřín Hill Park, Malá Strana (Lesser Town), and Old Town. The neighborhood has easy access to the Prague Castle, the Anděl commercial center and metro station, and the French School.

The interior features a large living room with a dining space and a fully fitted open plan kitchen, 3 bedrooms (one with **balcony** access), 2 bathrooms, a utility room, an additional separate toilet, and a spacious entrance hall.

Smart home control and security system, quality equipment and finishes, heat recovery ventilation, oak floors, large-format tiles, security entry door, built-in wardrobes, triple-glazed windows, automatic roller blinds, gas boiler, washer, dryer, SieMatic kitchen with Miele appliances, induction cooktop, dishwasher, microwave oven, video entry phone, WiFi, cellar, chip entry, charging station for electric cars.