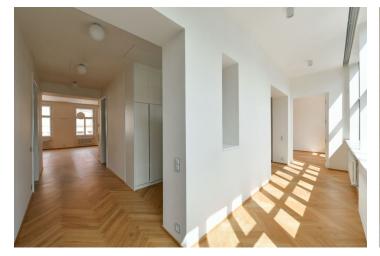

The interior features a large living room with a dining space and a fully fitted open plan kitchen, 3 bedrooms (one with **balcony** access), 2 bathrooms, a utility room, an additional separate toilet, and a spacious entrance hall.

Smart home control and security system, quality equipment and finishes, heat recovery ventilation, oak floors, large-format tiles, security entry door, built-in wardrobes, triple-glazed windows, automatic roller blinds, gas boiler, washer, dryer, SieMatic kitchen with Miele appliances, induction cooktop, dishwasher, microwave oven, video entry phone, WiFi, cellar, chip entry, charging station for electric cars.