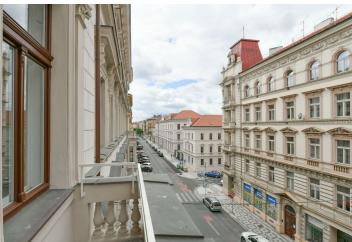

\* Area of the unit according to the Civil Code. The area consists of the sum total area of the entire unit bounded by perimeter walls.

High standard apartment with parking. This completely refurbished apartment with a balcony and 2 bathrooms is situated on the second floor of a late 19th century apartment building that has been meticulously renovated, benefiting from a 24/7 reception, security, camera system, swimming pool, sauna, gym, underground parking, elevator, and a landscaped courtyard garden. Centrally located just steps from the Vltava riverbank, within walking distance of Kampa Island, Petřín Hill Park, Malá Strana (Lesser Town), and Old Town. The neighborhood has easy access to the Prague Castle, the Anděl commercial center and metro station, and the French School.

The interior features a large living room with a dining space and a fully fitted open plan kitchen, 3 bedrooms (one with **balcony** access), 2 bathrooms, a utility room, an additional separate toilet, and a spacious entrance hall.