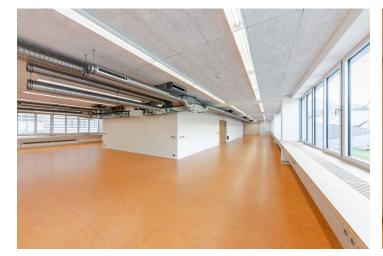

#### Office space

Prague 7, Holešovice, Poupětova

| Service price    | 4 EUR monthly per m <sup>2</sup> |
|------------------|----------------------------------|
| Available area   | 90 m²                            |
| Cellar           | -                                |
| Parking          | Yes                              |
| PENB             | В                                |
| Reference number | 36522                            |

The offices are located in a renovated building from the 1970s, which in the past belonged to timber companies. The building was then completely reconstructed according to the plans of the Petr Hájek ARCHITECTS studio, which came up with a novel approach to the project, which was that the interior modifications should respect the era in which the building was constructed in terms of the overarching concept and materials used. The mission of the DOX Center is not only to present contemporary Czech and international art, but also to encourage public discourse on important social issues that are shaping and changing the world today. In addition to the exhibition space, the multifunctional hall, and the administrative building, the set of buildings also consists of a design shop and the unmistakable Gulliver airship with its steel-wooden structure.