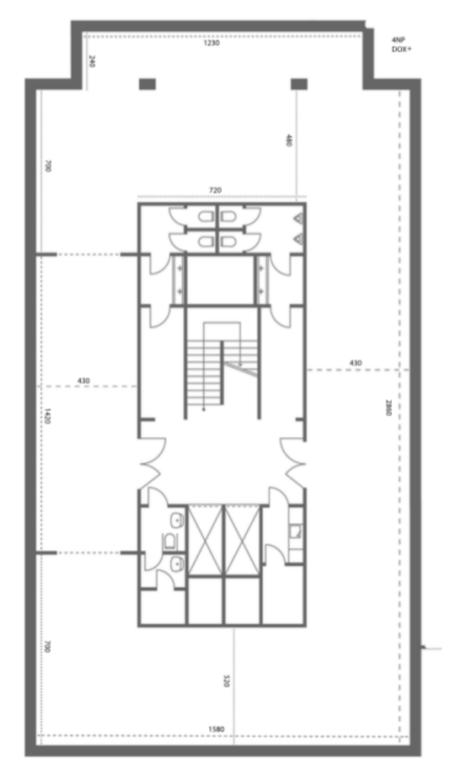

#### Office space

Prague 7, Holešovice, Poupětova

| Service price    | 4 EUR monthly per m <sup>2</sup> |
|------------------|----------------------------------|
| Available area   | 90 m²                            |
| Cellar           | -                                |
| Parking          | Yes                              |
| PENB             | В                                |
| Reference number | 36522                            |

### Office space

Prague 7, Holešovice, Poupětova

| Service price    | 4 EUR monthly per m <sup>2</sup> |
|------------------|----------------------------------|
| Available area   | 90 m²                            |
| Cellar           | _                                |
| Parking          | Yes                              |
| PENB             | В                                |
| Reference number | 36522                            |