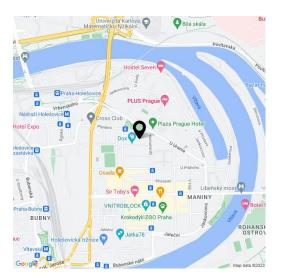

#### Location:

Excellent accessibility by public transport and by car. The Ortenovo náměstí tram stop can be reached on foot in 3 minutes and from there the center of Prague is only a 10-minute tram ride away. The Nádraží Holešovice (line C) metro station and the Prague-Holešovice train station are also close-by. Wenceslas Square is just 5 minutes away by metro.