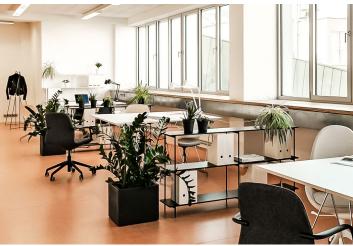

#### Office space

Prague 7, Holešovice, Poupětova

| Service price    | 4 EUR monthly per m <sup>2</sup> |
|------------------|----------------------------------|
| Available area   | 90 m²                            |
| Cellar           | -                                |
| Parking          | Yes                              |
| PENB             | В                                |
| Reference number | 36522                            |

#### Features and services:

24/7 reception Security Elevators CCTV ESS, EFDS Cooling Maintenance of common areas Parking Bistro Terrace Rest area on the 2nd floor Server room

Svoboda & Williams s.r.o. info@svoboda-williams.com www.svoboda-williams.com Prague +420 257 328 281 +420 724 551 238 Brno +420 543 250 711 +420 724 551 238 **Bratislava** +421 948 939 938 **PDF created** 06. 05. 2024, 00:05