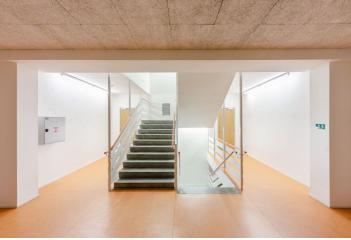

# Office space for lease on the 3rd floor in the DOX \* building located on the site of a former factory in Prague's Holešovice neighborhood and connected to the DOX multifunctional space, which has created a unique environment dedicated to contemporary art in the Czech Republic. This internationally recognized concept and great example of first-class contemporary architecture was designed by the Czech architect Ivan Kroupa, who participated in the transformation of the old factory into a multifunctional space.

The offices are located in a renovated building from the 1970s, which in the past belonged to timber companies. The building was then completely reconstructed according to the plans of the Petr Hájek ARCHITECTS studio, which came up with a novel approach to the project, which was that the interior modifications should respect the era in which the building was constructed in terms of the overarching concept and materials used. The mission of the DOX Center is not only to present contemporary Czech and international art, but also to encourage public discourse on important social issues that are shaping and changing the world today. In addition to the exhibition space, the multifunctional hall, and the administrative building, the set of buildings also consists of a design shop and the unmistakable Gulliver airship with its steel-wooden structure.