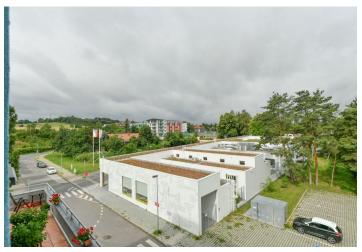

\* Area of the unit according to the Civil Code. The area consists of the sum total area of the entire unit bounded by perimeter walls.

Boasting a west facing 11 m² terrace, this is a semi furnished 1-bedroom split-level apartment on the second topmost floor in a well kept modern building with a lift and underground parking. Located in a quiet street in a residential neighborhood in Ďáblice, Prague 8, with full amenities within easy reach, near the Ďáblický háj and Čimický háj forests, three bus stops from Ládví metro station, line C.

The lower floor includes a living room with a fully fitted open plan kitchen and **terrace** access, a toilet, and an open entrance hall with a built-in wardrobe. The upper level offers a **gallery** with built-in wardrobes, a bedroom, and a bathroom with a bathtub and a toilet.

**Green views, hardwood floors**, mosaic tiles, security entry door, blinds, insect nets, automatic terrace awning, central heating, washing machine, dishwasher, microwave oven, garden furniture, camera system in the building. A **garage parking** space is included. Monthly deposit for service charges, heating, water and garage maintenance: CZK 1600. Electricity is billed separately.