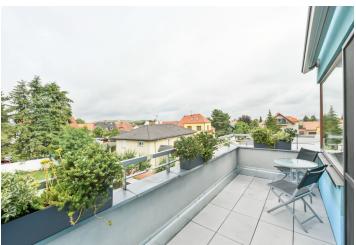

\* Area of the unit according to the Civil Code. The area consists of the sum total area of the entire unit bounded by perimeter walls.

Boasting a west facing 11 m² terrace, this is a semi furnished 1-bedroom split-level apartment on the second topmost floor in a well kept modern building with a lift and underground parking. Located in a quiet street in a residential neighborhood in Ďáblice, Prague 8, with full amenities within easy reach, near the Ďáblický háj and Čimický háj forests, three bus stops from Ládví metro station, line C.

**Green views, hardwood floors**, mosaic tiles, security entry door, blinds, insect nets, automatic terrace awning, central heating, washing machine, dishwasher, microwave oven, garden furniture, camera system in the building. A **garage parking** space is included. Monthly deposit for service charges, heating, water and garage maintenance: CZK 1600. Electricity is billed separately.