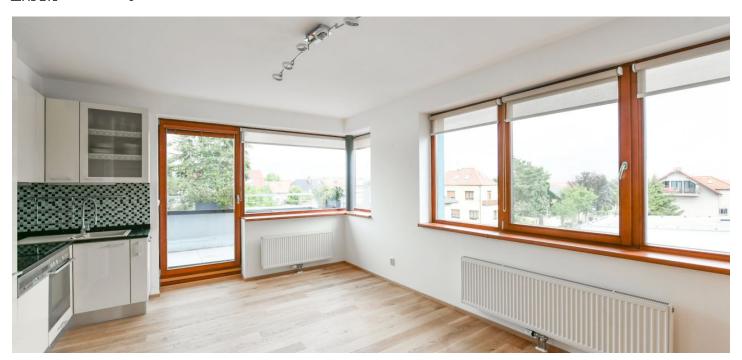

The lower floor includes a living room with a fully fitted open plan kitchen and **terrace** access, a toilet, and an open entrance hall with a built-in wardrobe. The upper level offers a **gallery** with built-in wardrobes, a bedroom, and a bathroom with a bathtub and a toilet.

**Green views, hardwood floors**, mosaic tiles, security entry door, blinds, insect nets, automatic terrace awning, central heating, washing machine, dishwasher, microwave oven, garden furniture, camera system in the building. A **garage parking** space is included. Monthly deposit for service charges, heating, water and garage maintenance: CZK 1600. Electricity is billed separately.