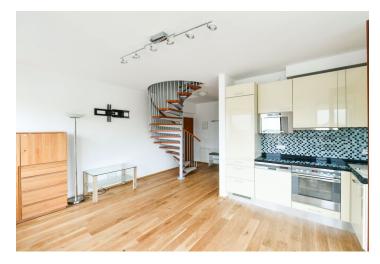

The lower floor includes a living room with a fully fitted open plan kitchen and **terrace** access, a toilet, and an open entrance hall with a built-in wardrobe. The upper level offers a **gallery** with built-in wardrobes, a bedroom, and a bathroom with a bathtub and a toilet.