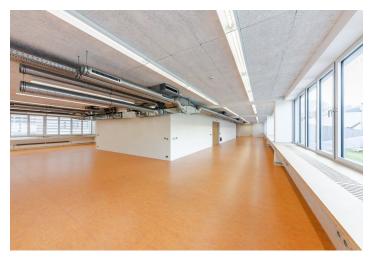

### Office space

Prague 7, Holešovice, Poupětova

| Service price    | 4 EUR monthly per m <sup>2</sup> |
|------------------|----------------------------------|
| Available area   | 488 m²                           |
| Cellar           | -                                |
| Parking          | Yes                              |
| PENB             | В                                |
| Reference number | 36570                            |

### Office space

Prague 7, Holešovice, Poupětova

| Service price    | 4 EUR monthly per m <sup>2</sup> |
|------------------|----------------------------------|
| Available area   | 488 m²                           |
| Cellar           | _                                |
| Parking          | Yes                              |
| PENB             | В                                |
| Reference number | 36570                            |