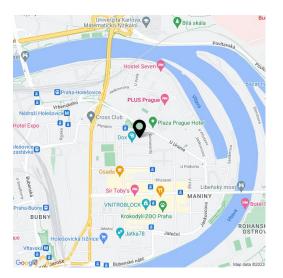

#### Location:

Excellent accessibility by public transport and by car. The Ortenovo náměstí tram stop can be reached on foot in 3 minutes and from there the center of Prague is only a 10-minute tram ride away. The Nádraží Holešovice (line C) metro station and the Prague-Holešovice train station are also close-by. Wenceslas Square is just 5 minutes away by metro.