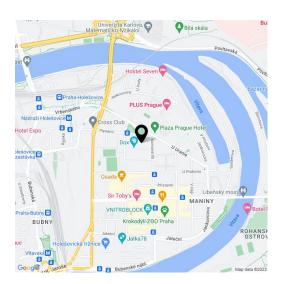

#### Location:

Excellent accessibility by public transport and by car. The Ortenovo náměstí tram stop can be reached on foot in 3 minutes and from there the center of Prague is only a 10-minute tram ride away. The Nádraží Holešovice (line C) metro station and the Prague-Holešovice train station are also close-by. Wenceslas Square is just 5 minutes away by metro.