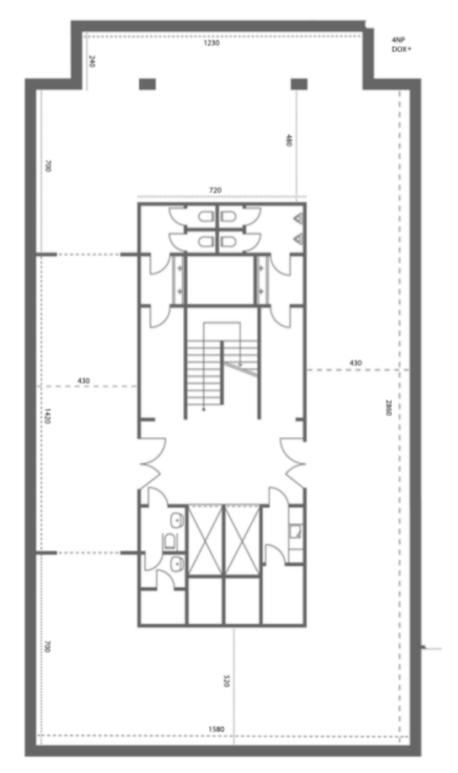

### Office space

Prague 7, Holešovice, Poupětova

| Service price    | 4 EUR monthly per m <sup>2</sup> |
|------------------|----------------------------------|
| Available area   | 488 m²                           |
| Cellar           | -                                |
| Parking          | Yes                              |
| PENB             | В                                |
| Reference number | 36570                            |

### Office space

Prague 7, Holešovice, Poupětova

| Service price    | 4 EUR monthly per m <sup>2</sup> |
|------------------|----------------------------------|
| Available area   | 488 m²                           |
| Cellar           | _                                |
| Parking          | Yes                              |
| PENB             | В                                |
| Reference number | 36570                            |