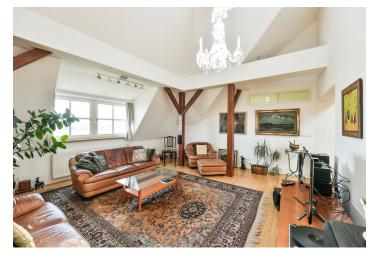

The lower level includes an office with a **balcony** and a bathroom (walk-in shower, toilet), a fitted **walk-in closet**, and an entrance hall. The upper floor features a huge open plan living room with a **fireplace**, a dining area, a fully fitted open plan kitchen, and **balcony** access. There is a master bedroom with a full bathroom, two further bedrooms, a shared bathroom (bathtub with a shower screen, toilet), a utility room, and hallways with built-in wardrobes.

**Air-conditioning, hardwood parquet floors,** tiles, gas boiler, dishwasher, microwave oven, alarm, attic storage. **Two on-site garage parking spaces** are included. Monthly deposit for service charges and water: CZK 600/person. Gas and electricity are billed separately. Available from September 15th, 2022.