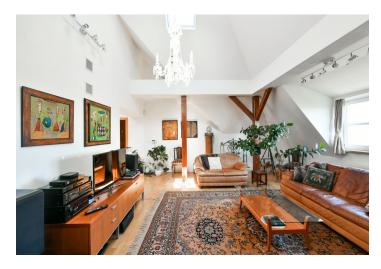

The lower level includes an office with a **balcony** and a bathroom (walk-in shower, toilet), a fitted **walk-in closet**, and an entrance hall. The upper floor features a huge open plan living room with a **fireplace**, a dining area, a fully fitted open plan kitchen, and **balcony** access. There is a master bedroom with a full bathroom, two further bedrooms, a shared bathroom (bathtub with a shower screen, toilet), a utility room, and hallways with built-in wardrobes.

**Air-conditioning, hardwood parquet floors,** tiles, gas boiler, dishwasher, microwave oven, alarm, attic storage. **Two on-site garage parking spaces** are included. Monthly deposit for service charges and water: CZK 600/person. Gas and electricity are billed separately. Available from September 15th, 2022.