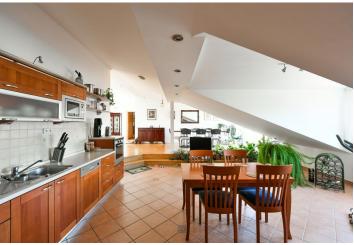

The lower level includes an office with a **balcony** and a bathroom (walk-in shower, toilet), a fitted **walk-in closet**, and an entrance hall. The upper floor features a huge open plan living room with a **fireplace**, a dining area, a fully fitted open plan kitchen, and **balcony** access. There is a master bedroom with a full bathroom, two further bedrooms, a shared bathroom (bathtub with a shower screen, toilet), a utility room, and hallways with built-in wardrobes.

**Air-conditioning, hardwood parquet floors,** tiles, gas boiler, dishwasher, microwave oven, alarm, attic storage. **Two on-site garage parking spaces** are included. Monthly deposit for service charges and water: CZK 600/person. Gas and electricity are billed separately. Available from September 15th, 2022.