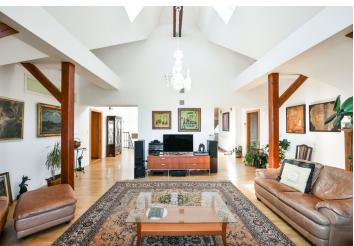

The lower level includes an office with a **balcony** and a bathroom (walk-in shower, toilet), a fitted **walk-in closet**, and an entrance hall. The upper floor features a huge open plan living room with a **fireplace**, a dining area, a fully fitted open plan kitchen, and **balcony** access. There is a master bedroom with a full bathroom, two further bedrooms, a shared bathroom (bathtub with a shower screen, toilet), a utility room, and hallways with built-in wardrobes.

**Air-conditioning, hardwood parquet floors,** tiles, gas boiler, dishwasher, microwave oven, alarm, attic storage. **Two on-site garage parking spaces** are included. Monthly deposit for service charges and water: CZK 600/person. Gas and electricity are billed separately. Available from September 15th, 2022.