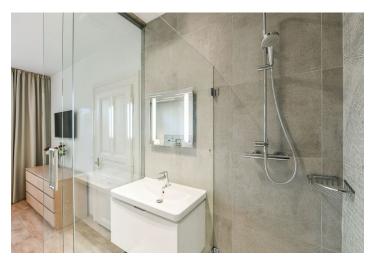

The apartment includes a living room with a dining area and a fully fitted open plan kitchen, a bedroom with a fitted **walk-in closet** and a glassed in shower room, a separate toilet, and an entrance hall with built-in wardrobes.