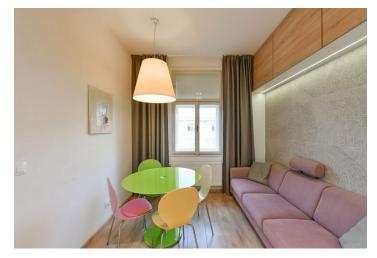

The apartment includes a living room with a dining area and a fully fitted open plan kitchen, a bedroom with a fitted **walk-in closet** and a glassed in shower room, a separate toilet, and an entrance hall with built-in wardrobes.