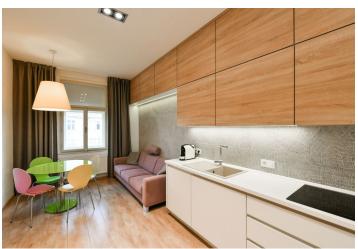

The apartment includes a living room with a dining area and a fully fitted open plan kitchen, a bedroom with a fitted **walk-in closet** and a glassed in shower room, a separate toilet, and an entrance hall with built-in wardrobes.

Preserved original details, **hardwood floors**, tiles, custom made equipment, large windows, roller blinds, gas boiler, washer / dryer, dishwasher, microwave oven, TV. Monthly deposit for service charges and utilities are billed separately.