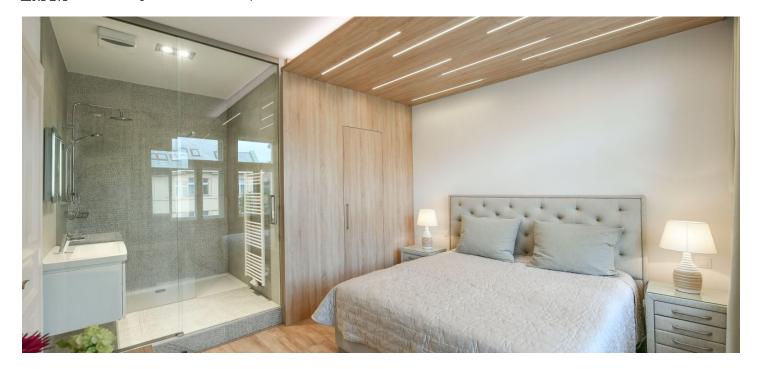

The apartment includes a living room with a dining area and a fully fitted open plan kitchen, a bedroom with a fitted **walk-in closet** and a glassed in shower room, a separate toilet, and an entrance hall with built-in wardrobes.

Preserved original details, **hardwood floors**, tiles, custom made equipment, large windows, roller blinds, gas boiler, washer / dryer, dishwasher, microwave oven, TV. Monthly deposit for service charges and utilities are billed separately.