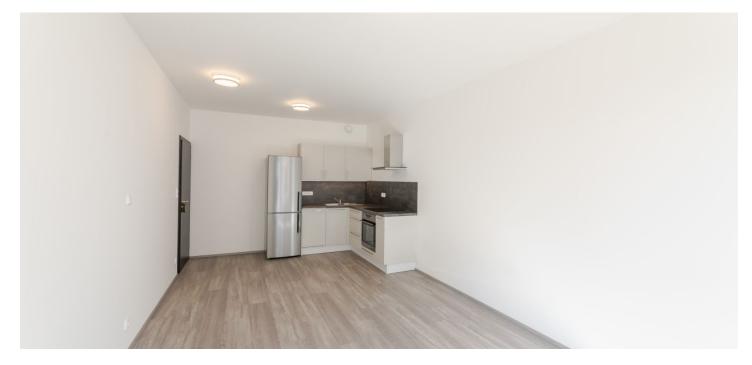

Benefiting from a balcony and far reaching green views, this is a brand new 1-bedroom apartment on the fourth floor of a modern building, part of the new Malý háj project, in a quiet and green residential part of Dolní Měcholupy, Prague 10. Location with good amenities in close vicinity and quick connection to the Prague Ring Road and the city center. Great access to Mladá Boleslav, Liberec and Hradec Králové highways, the nearest metro - Depo Hostivař, line A - is accessible by bus in five minutes. Conveniently located for the Hostivař Golf Club, Europark and Fashion Arena shopping malls, as well as the local bike and jogging paths.

The interior features a living room with a fully fitted open plan kitchen, a dining area and **balcony** access, a bedroom with built-in wardrobes and storage, a bathroom (bathtub with a shower screen, toilet), a fitted **walk-in closet**, and an entrance hall.

Viny floors, tiles, blinds, central heating, dishwasher, chip entry to the building, lift. Deposit for service charges and utilities is billed separately.

\* Area of the unit according to the Civil Code. The area consists of the sum total area of the entire unit bounded by perimeter walls.