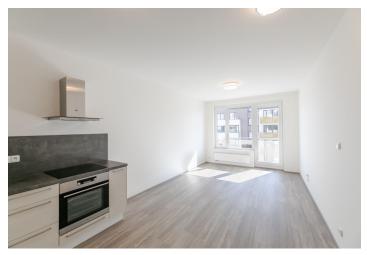

Benefiting from a balcony and far reaching green views, this is a brand new 1-bedroom apartment on the fourth floor of a modern building, part of the new Malý háj project, in a quiet and green residential part of Dolní Měcholupy, Prague 10. Location with good amenities in close vicinity and quick connection to the Prague Ring Road and the city center. Great access to Mladá Boleslav, Liberec and Hradec Králové highways, the nearest metro - Depo Hostivař, line A - is accessible by bus in five minutes. Conveniently located for the Hostivař Golf Club, Europark and Fashion Arena shopping malls, as well as the local bike and jogging paths.

The interior features a living room with a fully fitted open plan kitchen, a dining area and **balcony** access, a bedroom with built-in wardrobes and storage, a bathroom (bathtub with a shower screen, toilet), a fitted **walk-in closet**, and an entrance hall.

Viny floors, tiles, blinds, central heating, dishwasher, chip entry to the building, lift. Deposit for service charges and utilities is billed separately.

\* Area of the unit according to the Civil Code. The area consists of the sum total area of the entire unit bounded by perimeter walls.