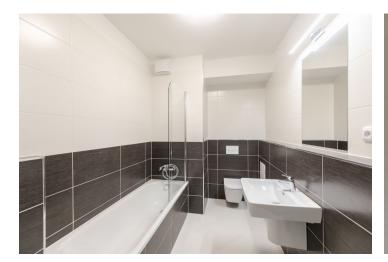

The interior features a living room with a fully fitted open plan kitchen, a dining area and **balcony** access, a bedroom with built-in wardrobes and storage, a bathroom (bathtub with a shower screen, toilet), a fitted **walk-in closet**, and an entrance hall.

Viny floors, tiles, blinds, central heating, dishwasher, chip entry to the building, lift. Deposit for service charges and utilities is billed separately.

\* Area of the unit according to the Civil Code. The area consists of the sum total area of the entire unit bounded by perimeter walls.