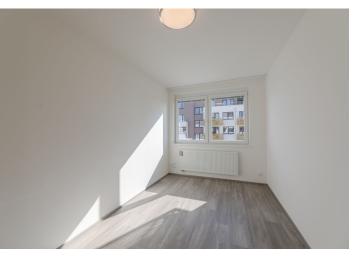

Benefiting from a balcony and far reaching green views, this is a brand new 1-bedroom apartment on the fourth floor of a modern building, part of the new Malý háj project, in a quiet and green residential part of Dolní Měcholupy, Prague 10. Location with good amenities in close vicinity and quick connection to the Prague Ring Road and the city center. Great access to Mladá Boleslav, Liberec and Hradec Králové highways, the nearest metro - Depo Hostivař, line A - is accessible by bus in five minutes. Conveniently located for the Hostivař Golf Club, Europark and Fashion Arena shopping malls, as well as the local bike and jogging paths.

The interior features a living room with a fully fitted open plan kitchen, a dining area and **balcony** access, a bedroom with built-in wardrobes and storage, a bathroom (bathtub with a shower screen, toilet), a fitted **walk-in closet**, and an entrance hall.

Viny floors, tiles, blinds, central heating, dishwasher, chip entry to the building, lift. Deposit for service charges and utilities is billed separately.

\* Area of the unit according to the Civil Code. The area consists of the sum total area of the entire unit bounded by perimeter walls.