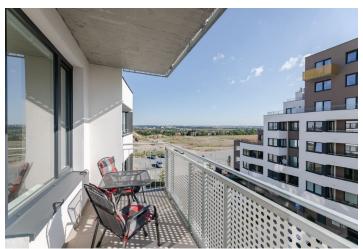

Benefiting from a balcony and far reaching green views, this is a brand new 1-bedroom apartment on the fourth floor of a modern building, part of the new Malý háj project, in a quiet and green residential part of Dolní Měcholupy, Prague 10. Location with good amenities in close vicinity and quick connection to the Prague Ring Road and the city center. Great access to Mladá Boleslav, Liberec and Hradec Králové highways, the nearest metro - Depo Hostivař, line A - is accessible by bus in five minutes. Conveniently located for the Hostivař Golf Club, Europark and Fashion Arena shopping malls, as well as the local bike and jogging paths.

The interior features a living room with a fully fitted open plan kitchen, a dining area and **balcony** access, a bedroom with built-in wardrobes and storage, a bathroom (bathtub with a shower screen, toilet), a fitted **walk-in closet**, and an entrance hall.