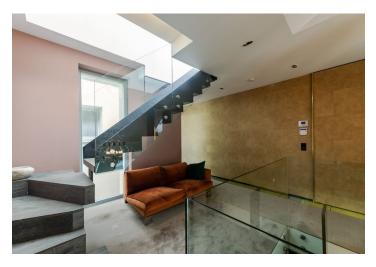

The lower level includes a living room with a dining area and a fully fitted open kitchen with a **balcony**, a bedroom with a **walk-in closet** and an ensuite bathroom (shower, toilet), a utility room, a **walk-in closet**, an additional toilet with a bidet, and an entrance hall. The upper floor offers a large **gallery**, a bedroom with an ensuite bathroom (shower) and a **balcony**, plus a family bathroom (shower, toilet, bidet). The top floor features a roof terrace with a **hot tub** and a shower.