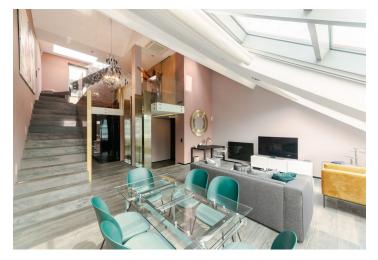

The lower level includes a living room with a dining area and a fully fitted open kitchen with a **balcony**, a bedroom with a **walk-in closet** and an ensuite bathroom (shower, toilet), a utility room, a **walk-in closet**, an additional toilet with a bidet, and an entrance hall. The upper floor offers a large **gallery**, a bedroom with an ensuite bathroom (shower) and a **balcony**, plus a family bathroom (shower, toilet, bidet). The top floor features a roof terrace with a **hot tub** and a shower.