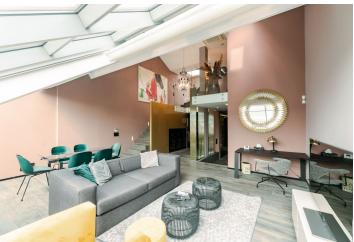

\* Area of the unit according to the Civil Code. The area consists of the sum total area of the entire unit bounded by perimeter walls.

Boasting a roof terrace with a huge hot tub and wonderful panoramic views of Prague including the Prague Castle and the Petřín Hill, this is a high standard, completely furnished, fully air-conditioned 2-bedroom 3-bathroom split-level apartment with 2 balconies. Situated on the fourth floor of a modern residence with a reception - a fully refurbished traditional building with a lift. Located in the very center of Prague just steps from Vrchlického sady Park and the Prague Main Railway Station, in the immediate vicinity of Wenceslas Square with instant access to all three Prague metro lines and full amenities.

The lower level includes a living room with a dining area and a fully fitted open kitchen with a **balcony**, a bedroom with a **walk-in closet** and an ensuite bathroom (shower, toilet), a utility room, a **walk-in closet**, an additional toilet with a bidet, and an entrance hall. The upper floor offers a large **gallery**, a bedroom with an ensuite bathroom (shower) and a **balcony**, plus a family bathroom (shower, toilet, bidet). The top floor features a roof terrace with a **hot tub** and a shower.