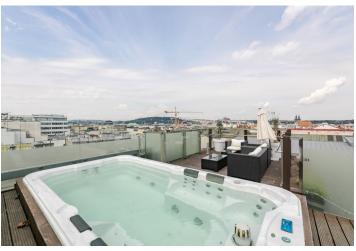

\* Area of the unit according to the Civil Code. The area consists of the sum total area of the entire unit bounded by perimeter walls.

Boasting a roof terrace with a huge hot tub and wonderful panoramic views of Prague including the Prague Castle and the Petřín Hill, this is a high standard, completely furnished, fully air-conditioned 2-bedroom 3-bathroom split-level apartment with 2 balconies. Situated on the fourth floor of a modern residence with a reception - a fully refurbished traditional building with a lift. Located in the very center of Prague just steps from Vrchlického sady Park and the Prague Main Railway Station, in the immediate vicinity of Wenceslas Square with instant access to all three Prague metro lines and full amenities.

The lower level includes a living room with a dining area and a fully fitted open kitchen with a **balcony**, a bedroom with a **walk-in closet** and an ensuite bathroom (shower, toilet), a utility room, a **walk-in closet**, an additional toilet with a bidet, and an entrance hall. The upper floor offers a large **gallery**, a bedroom with an ensuite bathroom (shower) and a **balcony**, plus a family bathroom (shower, toilet, bidet). The top floor features a roof terrace with a **hot tub** and a shower.