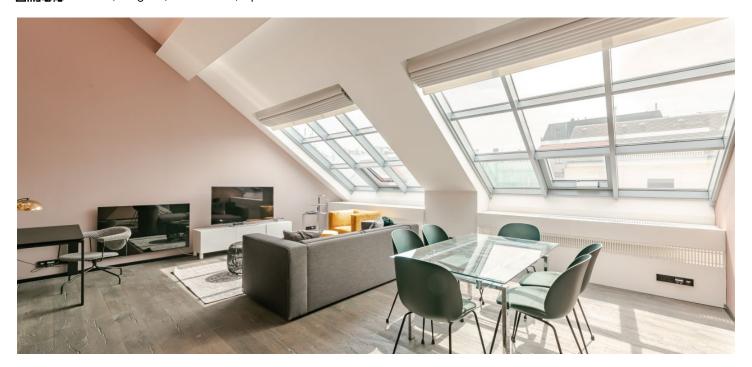

\* Area of the unit according to the Civil Code. The area consists of the sum total area of the entire unit bounded by perimeter walls.

Boasting a roof terrace with a huge hot tub and wonderful panoramic views of Prague including the Prague Castle and the Petřín Hill, this is a high standard, completely furnished, fully air-conditioned 2-bedroom 3-bathroom split-level apartment with 2 balconies. Situated on the fourth floor of a modern residence with a reception - a fully refurbished traditional building with a lift. Located in the very center of Prague just steps from Vrchlického sady Park and the Prague Main Railway Station, in the immediate vicinity of Wenceslas Square with instant access to all three Prague metro lines and full amenities.

The lower level includes a living room with a dining area and a fully fitted open kitchen with a **balcony**, a bedroom with a **walk-in closet** and an ensuite bathroom (shower, toilet), a utility room, a **walk-in closet**, an additional toilet with a bidet, and an entrance hall. The upper floor offers a large **gallery**, a bedroom with an ensuite bathroom (shower) and a **balcony**, plus a family bathroom (shower, toilet, bidet). The top floor features a roof terrace with a **hot tub** and a shower.

Quality equipment and finishes, air-conditioning, hardwood floors, tiles, security entry door, French windows, built-in wardrobes and storage, gas boiler, washer, dryer, **Miele** kitchen appliances, dishwasher, microwave oven, wine fridges, garden furniture, TV, video entry phone, master switch, alarm. Monthly deposit for service charges and water: CZK 1000/person/month. Gas and electricity are billed separately.