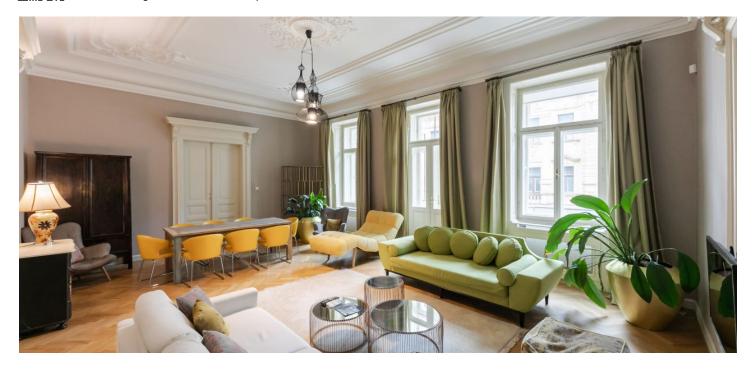

\* Area of the unit according to the Civil Code. The area consists of the sum total area of the entire unit bounded by perimeter walls.

This is a chic, completely furnished, fully air-conditioned 4-bedroom 3-bathroom flat with a balcony, on the first floor of a modern residence with a reception - a fully refurbished traditional building with a lift. Located in the very center of Prague just steps from Vrchlického sady Park and the Prague Main Railway Station, in the immediate vicinity of Wenceslas Square with instant access to all three Prague metro lines and full amenities.

The spacious apartment features a living room with a dining area and a **balcony** facing the street, a fully fitted kitchen with breakfast bar, and four bedrooms - one has a **walk-in closet** and one is walk-through. There is an en-suite bathroom (shower, toilet), two family bathrooms (shower / bathtub, toilet), a utility room, a separate toilet, and an entrance hall.

Quality equipment and finishes, air-conditioning, high ceilings, large windows, hardwood floors, tiles, gas boiler, washer, dishwasher, microwave oven, wine fridge, garden furniture, TV, video entry phone, master switch, alarm. Monthly deposit for service charges and water: CZK 1000/person/month. Gas and electricity are billed separately.