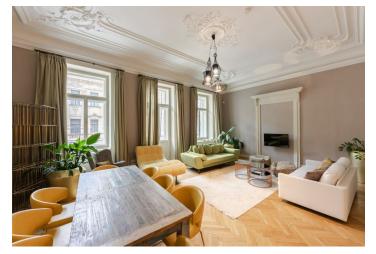

\* Area of the unit according to the Civil Code. The area consists of the sum total area of the entire unit bounded by perimeter walls.

This is a chic, completely furnished, fully air-conditioned 4-bedroom 3-bathroom flat with a balcony, on the first floor of a modern residence with a reception - a fully refurbished traditional building with a lift. Located in the very center of Prague just steps from Vrchlického sady Park and the Prague Main Railway Station, in the immediate vicinity of Wenceslas Square with instant access to all three Prague metro lines and full amenities.

The spacious apartment features a living room with a dining area and a **balcony** facing the street, a fully fitted kitchen with breakfast bar, and four bedrooms - one has a **walk-in closet** and one is walk-through. There is an en-suite bathroom (shower, toilet), two family bathrooms (shower / bathtub, toilet), a utility room, a separate toilet, and an entrance hall.

Quality equipment and finishes, air-conditioning, high ceilings, large windows, hardwood floors, tiles, gas boiler, washer, dishwasher, microwave oven, wine fridge, garden furniture, TV, video entry phone, master switch, alarm. Monthly deposit for service charges and water: CZK 1000/person/month. Gas and electricity are billed separately.