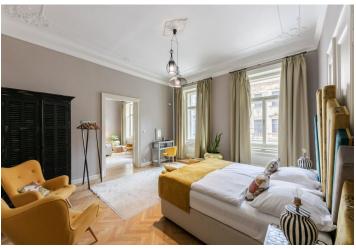

\* Area of the unit according to the Civil Code. The area consists of the sum total area of the entire unit bounded by perimeter walls.

This is a chic, completely furnished, fully air-conditioned 4-bedroom 3-bathroom flat with a balcony, on the first floor of a modern residence with a reception - a fully refurbished traditional building with a lift. Located in the very center of Prague just steps from Vrchlického sady Park and the Prague Main Railway Station, in the immediate vicinity of Wenceslas Square with instant access to all three Prague metro lines and full amenities.

The spacious apartment features a living room with a dining area and a **balcony** facing the street, a fully fitted kitchen with breakfast bar, and four bedrooms - one has a **walk-in closet** and one is walk-through. There is an en-suite bathroom (shower, toilet), two family bathrooms (shower / bathtub, toilet), a utility room, a separate toilet, and an entrance hall.

Quality equipment and finishes, air-conditioning, high ceilings, large windows, hardwood floors, tiles, gas boiler, washer, dishwasher, microwave oven, wine fridge, garden furniture, TV, video entry phone, master switch, alarm. Monthly deposit for service charges and water: CZK 1000/person/month. Gas and electricity are billed separately.