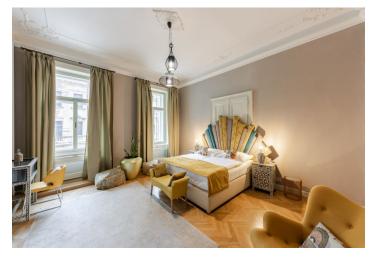

The spacious apartment features a living room with a dining area and a **balcony** facing the street, a fully fitted kitchen with breakfast bar, and four bedrooms - one has a **walk-in closet** and one is walk-through. There is an en-suite bathroom (shower, toilet), two family bathrooms (shower / bathtub, toilet), a utility room, a separate toilet, and an entrance hall.

Quality equipment and finishes, air-conditioning, high ceilings, large windows, hardwood floors, tiles, gas boiler, washer, dishwasher, microwave oven, wine fridge, garden furniture, TV, video entry phone, master switch, alarm. Monthly deposit for service charges and water: CZK 1000/person/month. Gas and electricity are billed separately.