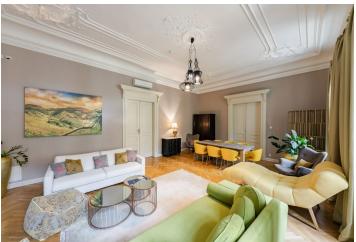

\* Area of the unit according to the Civil Code. The area consists of the sum total area of the entire unit bounded by perimeter walls.

This is a chic, completely furnished, fully air-conditioned 4-bedroom 3-bathroom flat with a balcony, on the first floor of a modern residence with a reception - a fully refurbished traditional building with a lift. Located in the very center of Prague just steps from Vrchlického sady Park and the Prague Main Railway Station, in the immediate vicinity of Wenceslas Square with instant access to all three Prague metro lines and full amenities.

The spacious apartment features a living room with a dining area and a **balcony** facing the street, a fully fitted kitchen with breakfast bar, and four bedrooms - one has a **walk-in closet** and one is walk-through. There is an en-suite bathroom (shower, toilet), two family bathrooms (shower / bathtub, toilet), a utility room, a separate toilet, and an entrance hall.

Quality equipment and finishes, air-conditioning, high ceilings, large windows, hardwood floors, tiles, gas boiler, washer, dishwasher, microwave oven, wine fridge, garden furniture, TV, video entry phone, master switch, alarm. Monthly deposit for service charges and water: CZK 1000/person/month. Gas and electricity are billed separately.