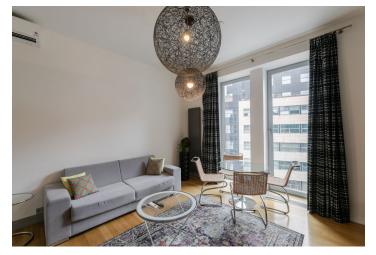

The interior features a living room with a fully fitted open plan kitchen and a dining area, a bedroom, a bathroom including a walk-in shower, a toilet and a bidet shower, a utility room, and an entrance hall with built-in wardrobes.

**Air-conditioning**, high ceilings, **hardwood floors**, tiles, security entry door, French windows, gas boiler, washer, dishwasher, induction cooktop, TV, video entry phone, master switch, **cellar**, camera system. Monthly deposit for service charges, water and internet: CZK 1850/person. Gas and electricity are billed separately.