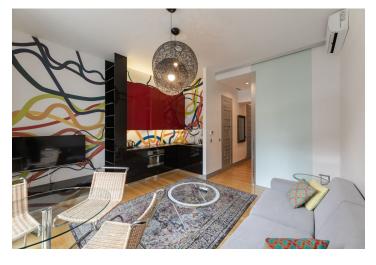

The interior features a living room with a fully fitted open plan kitchen and a dining area, a bedroom, a bathroom including a walk-in shower, a toilet and a bidet shower, a utility room, and an entrance hall with built-in wardrobes.

**Air-conditioning**, high ceilings, **hardwood floors**, tiles, security entry door, French windows, gas boiler, washer, dishwasher, induction cooktop, TV, video entry phone, master switch, **cellar**, camera system. Monthly deposit for service charges, water and internet: CZK 1850/person. Gas and electricity are billed separately.