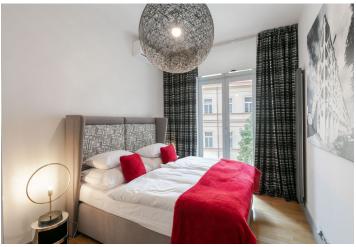

\* Area of the unit according to the Civil Code. The area consists of the sum total area of the entire unit bounded by perimeter walls.

This high standard, completely refurbished and furnished 1-bedroom flat is situated on the third floor of a meticulously renovated traditional building with a lift. Conveniently located in the historic and cultural center of Prague, just a few minute walk from the Old Town Square, the prestigious Pařížská street, the Palladium and Kotva Shopping Centers, Náměstí Republiky metro station and tram stops. There is a multipurpose sports complex just steps from the building, and within walking distance is the Vltava embankment as well as the Letná Park.

The interior features a living room with a fully fitted open plan kitchen and a dining area, a bedroom, a bathroom including a walk-in shower, a toilet and a bidet shower, a utility room, and an entrance hall with built-in wardrobes.

**Air-conditioning**, high ceilings, **hardwood floors**, tiles, security entry door, French windows, gas boiler, washer, dishwasher, induction cooktop, TV, video entry phone, master switch, **cellar**, camera system. Monthly deposit for service charges, water and internet: CZK 1850/person. Gas and electricity are billed separately.