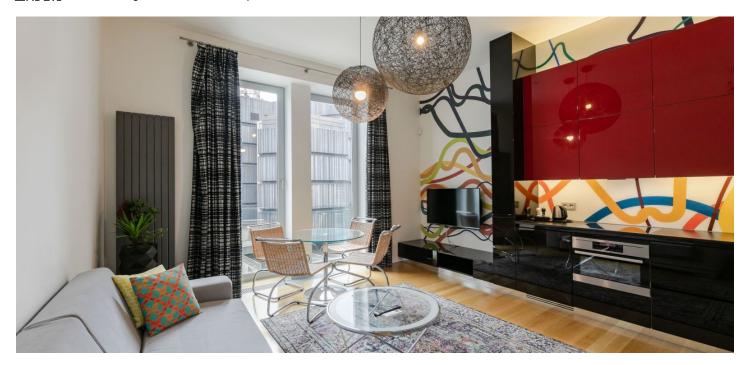

\* Area of the unit according to the Civil Code. The area consists of the sum total area of the entire unit bounded by perimeter walls.

This high standard, completely refurbished and furnished 1-bedroom flat is situated on the third floor of a meticulously renovated traditional building with a lift. Conveniently located in the historic and cultural center of Prague, just a few minute walk from the Old Town Square, the prestigious Pařížská street, the Palladium and Kotva Shopping Centers, Náměstí Republiky metro station and tram stops. There is a multipurpose sports complex just steps from the building, and within walking distance is the Vltava embankment as well as the Letná Park.

The interior features a living room with a fully fitted open plan kitchen and a dining area, a bedroom, a bathroom including a walk-in shower, a toilet and a bidet shower, a utility room, and an entrance hall with built-in wardrobes.

**Air-conditioning**, high ceilings, **hardwood floors**, tiles, security entry door, French windows, gas boiler, washer, dishwasher, induction cooktop, TV, video entry phone, master switch, **cellar**, camera system. Monthly deposit for service charges, water and internet: CZK 1850/person. Gas and electricity are billed separately.