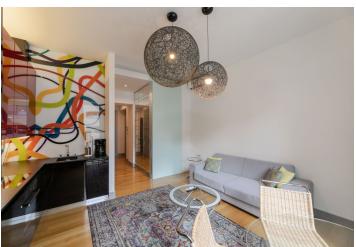

The interior features a living room with a fully fitted open plan kitchen and a dining area, a bedroom, a bathroom including a walk-in shower, a toilet and a bidet shower, a utility room, and an entrance hall with built-in wardrobes.

**Air-conditioning**, high ceilings, **hardwood floors**, tiles, security entry door, French windows, gas boiler, washer, dishwasher, induction cooktop, TV, video entry phone, master switch, **cellar**, camera system. Monthly deposit for service charges, water and internet: CZK 1850/person. Gas and electricity are billed separately.