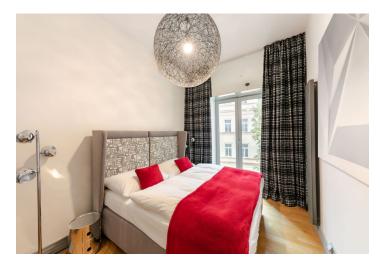

The interior offers a living room with a fully fitted open plan kitchen and a dining area, a bedroom, a bathroom including a walk-in shower, a toilet and a bidet shower, a utility room, and an entrance hall with built-in wardrobes.

**Air-conditioning**, high ceilings, **hardwood floors**, tiles, security entry door, French windows, gas boiler, washer, dishwasher, induction cooktop, TV, video entry phone, master switch, camera system. Monthly deposit for service charges, water and internet: CZK 1000/person. Gas and electricity are billed separately.