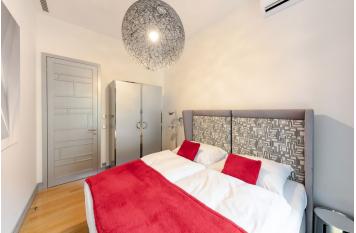

The interior offers a living room with a fully fitted open plan kitchen and a dining area, a bedroom, a bathroom including a walk-in shower, a toilet and a bidet shower, a utility room, and an entrance hall with built-in wardrobes.

**Air-conditioning**, high ceilings, **hardwood floors**, tiles, security entry door, French windows, gas boiler, washer, dishwasher, induction cooktop, TV, video entry phone, master switch, camera system. Monthly deposit for service charges, water and internet: CZK 1000/person. Gas and electricity are billed separately.