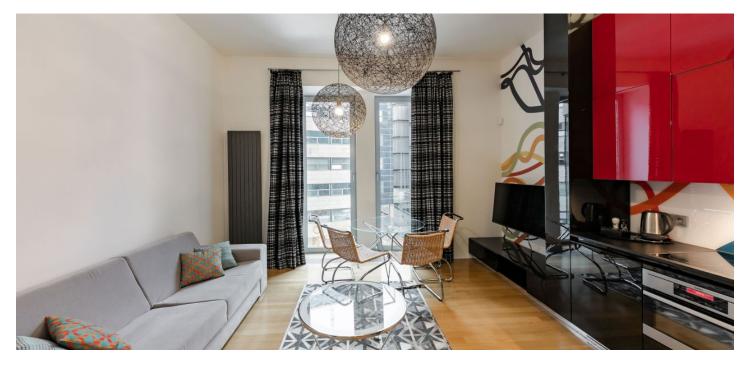

\* Area of the unit according to the Civil Code. The area consists of the sum total area of the entire unit bounded by perimeter walls.

This high standard, completely refurbished and furnished 1-bedroom flat is situated on the second floor of a meticulously renovated traditional building with a lift. Conveniently located in the historic and cultural center of Prague, just a few minute walk from the Old Town Square, the prestigious Pařížská street, the Palladium and Kotva Shopping Centers, Náměstí Republiky metro station and tram stops. There is a multipurpose sports complex just steps from the building, and within walking distance is the Vltava embankment as well as the Letná Park.

The interior offers a living room with a fully fitted open plan kitchen and a dining area, a bedroom, a bathroom including a walk-in shower, a toilet and a bidet shower, a utility room, and an entrance hall with built-in wardrobes.

**Air-conditioning**, high ceilings, **hardwood floors**, tiles, security entry door, French windows, gas boiler, washer, dishwasher, induction cooktop, TV, video entry phone, master switch, camera system. Monthly deposit for service charges, water and internet: CZK 1000/person. Gas and electricity are billed separately.