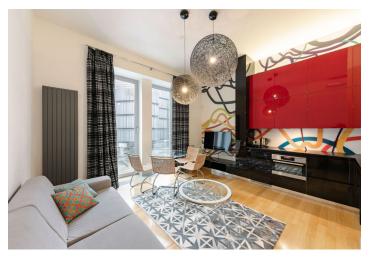

\* Area of the unit according to the Civil Code. The area consists of the sum total area of the entire unit bounded by perimeter walls.

This high standard, completely refurbished and furnished 1-bedroom flat is situated on the second floor of a meticulously renovated traditional building with a lift. Conveniently located in the historic and cultural center of Prague, just a few minute walk from the Old Town Square, the prestigious Pařížská street, the Palladium and Kotva Shopping Centers, Náměstí Republiky metro station and tram stops. There is a multipurpose sports complex just steps from the building, and within walking distance is the Vltava embankment as well as the Letná Park.

The interior offers a living room with a fully fitted open plan kitchen and a dining area, a bedroom, a bathroom including a walk-in shower, a toilet and a bidet shower, a utility room, and an entrance hall with built-in wardrobes.

**Air-conditioning**, high ceilings, **hardwood floors**, tiles, security entry door, French windows, gas boiler, washer, dishwasher, induction cooktop, TV, video entry phone, master switch, camera system. Monthly deposit for service charges, water and internet: CZK 1000/person. Gas and electricity are billed separately.