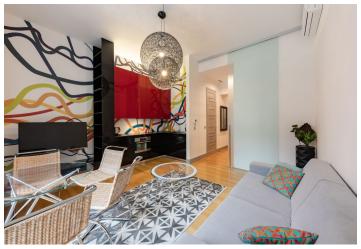

\* Area of the unit according to the Civil Code. The area consists of the sum total area of the entire unit bounded by perimeter walls.

This high standard, completely refurbished and furnished 1-bedroom flat is situated on the second floor of a meticulously renovated traditional building with a lift. Conveniently located in the historic and cultural center of Prague, just a few minute walk from the Old Town Square, the prestigious Pařížská street, the Palladium and Kotva Shopping Centers, Náměstí Republiky metro station and tram stops. There is a multipurpose sports complex just steps from the building, and within walking distance is the Vltava embankment as well as the Letná Park.

The interior offers a living room with a fully fitted open plan kitchen and a dining area, a bedroom, a bathroom including a walk-in shower, a toilet and a bidet shower, a utility room, and an entrance hall with built-in wardrobes.

**Air-conditioning**, high ceilings, **hardwood floors**, tiles, security entry door, French windows, gas boiler, washer, dishwasher, induction cooktop, TV, video entry phone, master switch, camera system. Monthly deposit for service charges, water and internet: CZK 1000/person. Gas and electricity are billed separately.