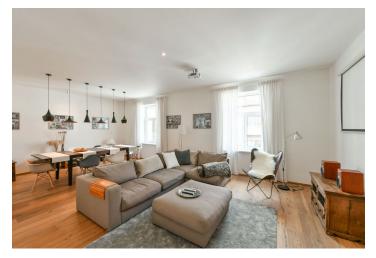

The lower level features a fully fitted eat-in kitchen, a spacious living room, a master bedroom, a walk-in closet, a

Hardwood floor in the living room, vinyl floor in the bedrooms, tiles, built-in wardrobes and storage, central heating (solar panels), underfloor heating, projector and projecting screen, washer, dryer, dishwasher, induction cooktop, wine fridge, microwave oven, garden furniture, bike storage. Monthly deposit for service charges and utilities is billed separately.