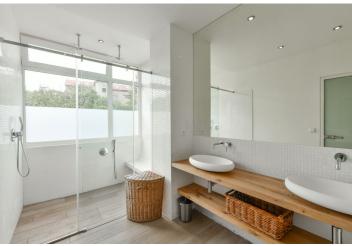

\* Area of the unit according to the Civil Code. The area consists of the sum total area of the entire unit bounded by perimeter walls.

This contemporary, fully refurbished and fully furnished 4-bedroom 2-bathroom split-level attic apartment with a terrace is on the second floor of an apartment building with a shared courtyard with two terraces, and no lift. Set in a quiet street in the green Břevnov neighborhood, within walking distance of the Prague Castle and Břevnov Monastery, near Ladronka Park. A sought-after residential location with complete services and amenities within easy reach and quick access to the city center and the airport, just a few min. walk to a tram stop with connections to the Hradčanská and Malostranská metro stations.

The lower level features a fully fitted eat-in kitchen, a spacious living room, a master bedroom, a walk-in closet, a

Hardwood floor in the living room, vinyl floor in the bedrooms, tiles, built-in wardrobes and storage, central heating (solar panels), underfloor heating, projector and projecting screen, washer, dryer, dishwasher, induction cooktop, wine fridge, microwave oven, garden furniture, bike storage. Monthly deposit for service charges and utilities is billed separately.