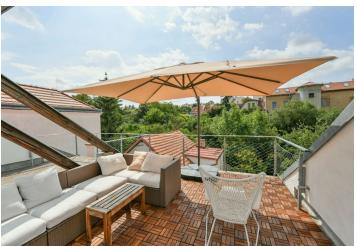

## **Apartment Four-bedroom (5+1)**

Rented

220 m², Prague 6, Břevnov, Šlikova

| Total area       | 238 m²      |
|------------------|-------------|
| Floor area*      | 220 m²      |
| Terrace          | 18 m²       |
| Parking          | -           |
| Cellar           | -           |
| PENB             | G           |
| Reference number | 36658       |
| Available from   | Immediately |