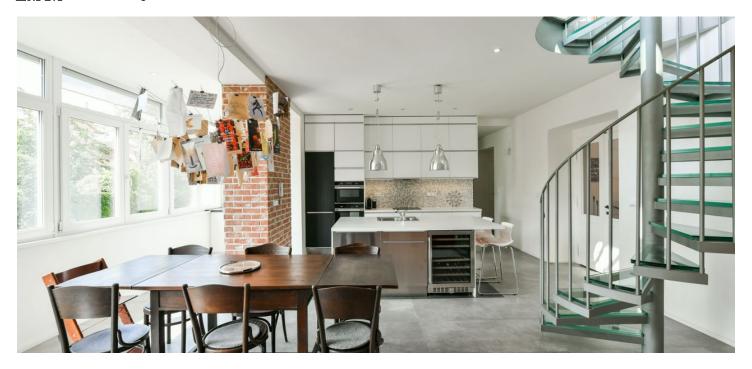

The lower level features a fully fitted eat-in kitchen, a spacious living room, a master bedroom, a walk-in closet, a

Hardwood floor in the living room, vinyl floor in the bedrooms, tiles, built-in wardrobes and storage, central heating (solar panels), underfloor heating, projector and projecting screen, washer, dryer, dishwasher, induction cooktop, wine fridge, microwave oven, garden furniture, bike storage. Monthly deposit for service charges and utilities is billed separately.