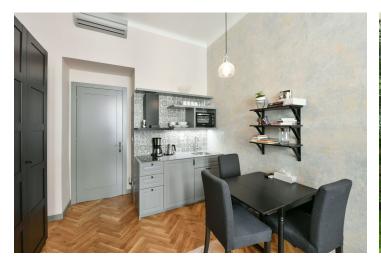

# Total area37 m²Parking-Cellar-PENBGReference number36668Available fromImmediately

Apartment near Havlíčkovy sady Park. This air-conditioned, fully furnished 1-bedroom apartment is situated on the first floor of a completely refurbished residential building with preserved original details, a new lift and a common landscaped garden with a pergola and a shared hot tub. The building sits on a quiet street in the popular residential neighborhood of Vinohrady just steps from a lovely park, with quick connections to the city center and full amenities within easy reach, and within walking distance of the Náměstí Míru metro station (line A).

The interior features a living room with a fully fitted open plan kitchen, a bedroom, a shower room, a separate toilet with a bidet shower, and an entrance hall.

**Air-conditioning, solid wood parquet floors**, ceramic tiling, security entry door, high ceilings, large windows, storage, central heating, washer / dryer, dishwasher, basic kitchenware, iron and ironing board, TV, video entry phone, chip card entry. Deposit for service charges and water: CZK 1000/person/month. Heating and electricity are billed separately.