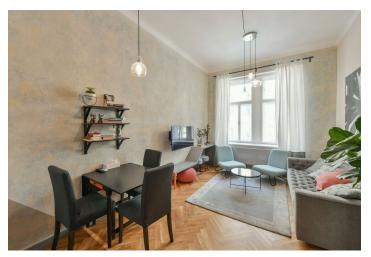

# Total area37 m²Parking-Cellar-PENBGReference number36668Available fromImmediately

Apartment near Havlíčkovy sady Park. This air-conditioned, fully furnished 1-bedroom apartment is situated on the first floor of a completely refurbished residential building with preserved original details, a new lift and a common landscaped garden with a pergola and a shared hot tub. The building sits on a quiet street in the popular residential neighborhood of Vinohrady just steps from a lovely park, with quick connections to the city center and full amenities within easy reach, and within walking distance of the Náměstí Míru metro station (line A).

The interior features a living room with a fully fitted open plan kitchen, a bedroom, a shower room, a separate toilet with a bidet shower, and an entrance hall.

**Air-conditioning, solid wood parquet floors**, ceramic tiling, security entry door, high ceilings, large windows, storage, central heating, washer / dryer, dishwasher, basic kitchenware, iron and ironing board, TV, video entry phone, chip card entry. Deposit for service charges and water: CZK 1000/person/month. Heating and electricity are billed separately.