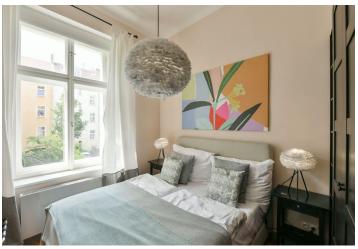

# Total area37 m²Parking-Cellar-PENBGReference number36668Available fromImmediately

Apartment near Havlíčkovy sady Park. This air-conditioned, fully furnished 1-bedroom apartment is situated on the first floor of a completely refurbished residential building with preserved original details, a new lift and a common landscaped garden with a pergola and a shared hot tub. The building sits on a quiet street in the popular residential neighborhood of Vinohrady just steps from a lovely park, with quick connections to the city center and full amenities within easy reach, and within walking distance of the Náměstí Míru metro station (line A).

The interior features a living room with a fully fitted open plan kitchen, a bedroom, a shower room, a separate toilet with a bidet shower, and an entrance hall.

**Air-conditioning, solid wood parquet floors**, ceramic tiling, security entry door, high ceilings, large windows, storage, central heating, washer / dryer, dishwasher, basic kitchenware, iron and ironing board, TV, video entry phone, chip card entry. Deposit for service charges and water: CZK 1000/person/month. Heating and electricity are billed separately.