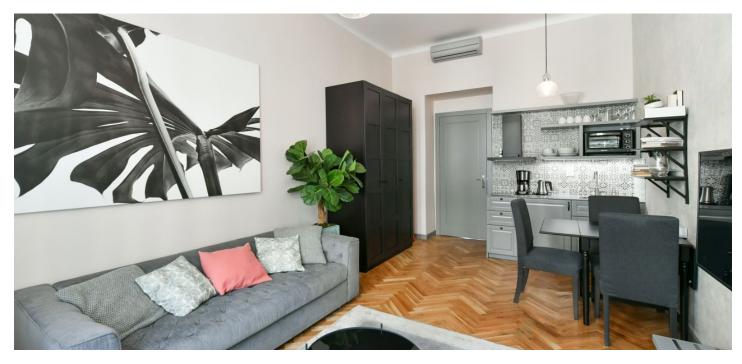

# Total area37 m²Parking-Cellar-PENBGReference number36668Available fromImmediately

Apartment near Havlíčkovy sady Park. This air-conditioned, fully furnished 1-bedroom apartment is situated on the first floor of a completely refurbished residential building with preserved original details, a new lift and a common landscaped garden with a pergola and a shared hot tub. The building sits on a quiet street in the popular residential neighborhood of Vinohrady just steps from a lovely park, with quick connections to the city center and full amenities within easy reach, and within walking distance of the Náměstí Míru metro station (line A).

The interior features a living room with a fully fitted open plan kitchen, a bedroom, a shower room, a separate toilet with a bidet shower, and an entrance hall.

**Air-conditioning, solid wood parquet floors**, ceramic tiling, security entry door, high ceilings, large windows, storage, central heating, washer / dryer, dishwasher, basic kitchenware, iron and ironing board, TV, video entry phone, chip card entry. Deposit for service charges and water: CZK 1000/person/month. Heating and electricity are billed separately.