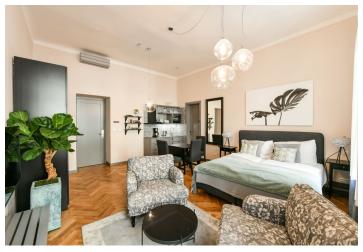

Apartment near Havlíčkovy sady Park. This air-conditioned, fully furnished studio apartment is situated on the ground floor of a completely refurbished residential building with preserved original details, a new lift and a common landscaped garden with a pergola and a shared hot tub. The building sits on a quiet street in the popular residential neighborhood of Vinohrady just steps from a lovely park, with quick connections to the city center and full amenities within easy reach, and within walking distance of the Náměstí Míru metro station (line A).

The interior features a living room / bedroom, a fully fitted eat-in kitchen, a shower room, a separate toilet with a bidet shower, and an entrance hall.

**Air-conditioning**, **solid wood parquet floors**, ceramic tiling, security entry door, high ceilings, large windows, storage, central heating, dishwasher, basic kitchenware, iron and ironing board, TV, video entry phone, alarm, chip card entry. Deposit for service charges and water: CZK 1000/person/month. Heating and electricity are billed separately.