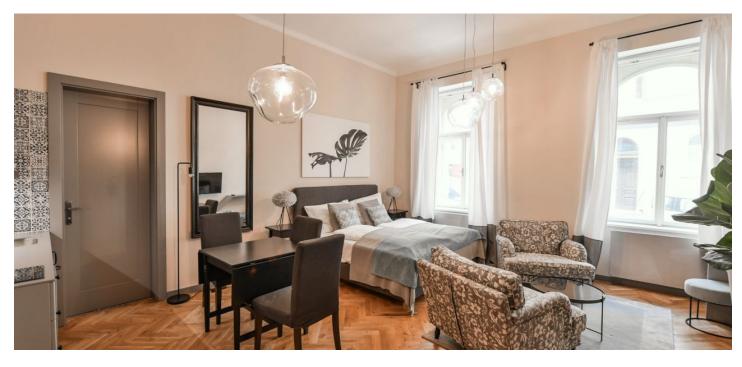

Apartment near Havlíčkovy sady Park. This air-conditioned, fully furnished studio apartment is situated on the ground floor of a completely refurbished residential building with preserved original details, a new lift and a common landscaped garden with a pergola and a shared hot tub. The building sits on a quiet street in the popular residential neighborhood of Vinohrady just steps from a lovely park, with quick connections to the city center and full amenities within easy reach, and within walking distance of the Náměstí Míru metro station (line A).

The interior features a living room / bedroom, a fully fitted eat-in kitchen, a shower room, a separate toilet with a bidet shower, and an entrance hall.

**Air-conditioning**, **solid wood parquet floors**, ceramic tiling, security entry door, high ceilings, large windows, storage, central heating, dishwasher, basic kitchenware, iron and ironing board, TV, video entry phone, alarm, chip card entry. Deposit for service charges and water: CZK 1000/person/month. Heating and electricity are billed separately.