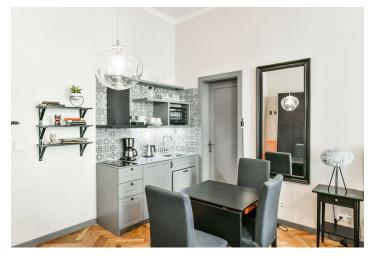

The interior features a living room / bedroom, a fully fitted eat-in kitchen, a shower room, a separate toilet with a bidet shower, and an entrance hall.

**Air-conditioning**, **solid wood parquet floors**, ceramic tiling, security entry door, high ceilings, large windows, storage, central heating, dishwasher, basic kitchenware, iron and ironing board, TV, video entry phone, alarm, chip card entry. Deposit for service charges and water: CZK 1000/person/month. Heating and electricity are billed separately.