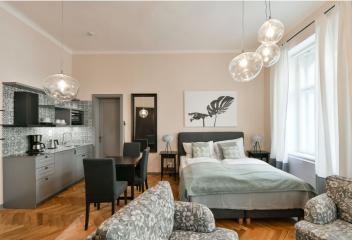

Apartment near Havlíčkovy sady Park. This air-conditioned, fully furnished studio apartment is situated on the ground floor of a completely refurbished residential building with preserved original details, a new lift and a common landscaped garden with a pergola and a shared hot tub. The building sits on a quiet street in the popular residential neighborhood of Vinohrady just steps from a lovely park, with quick connections to the city center and full amenities within easy reach, and within walking distance of the Náměstí Míru metro station (line A).

The interior features a living room / bedroom, a fully fitted eat-in kitchen, a shower room, a separate toilet with a bidet shower, and an entrance hall.

**Air-conditioning**, **solid wood parquet floors**, ceramic tiling, security entry door, high ceilings, large windows, storage, central heating, dishwasher, basic kitchenware, iron and ironing board, TV, video entry phone, alarm, chip card entry. Deposit for service charges and water: CZK 1000/person/month. Heating and electricity are billed separately.