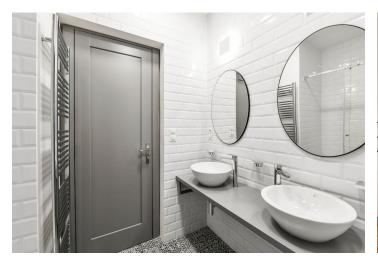

The interior features a living room / bedroom, a fully fitted eat-in kitchen, a shower room, a separate toilet with a bidet shower, and an entrance hall.

**Air-conditioning**, **solid wood parquet floors**, ceramic tiling, security entry door, high ceilings, large windows, storage, central heating, dishwasher, basic kitchenware, iron and ironing board, TV, video entry phone, alarm, chip card entry. Deposit for service charges and water: CZK 1000/person/month. Heating and electricity are billed separately.