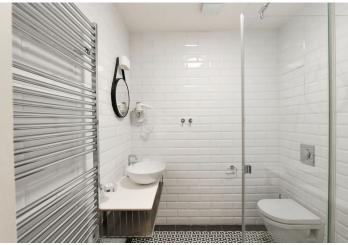

The apartment features a living room / bedroom with a fully fitted kitchen, a shower room with a toilet, and an entrance hall.

**Air-conditioning**, preserved original details, **solid wood parquet floors**, tiles, security entry door, large windows, dishwasher, kitchenware, TV, master switch, balconies on the mezzanine floors of the building. Deposit for service charges and water: CZK 1,000/person/month. Heating and electricity are billed separately.