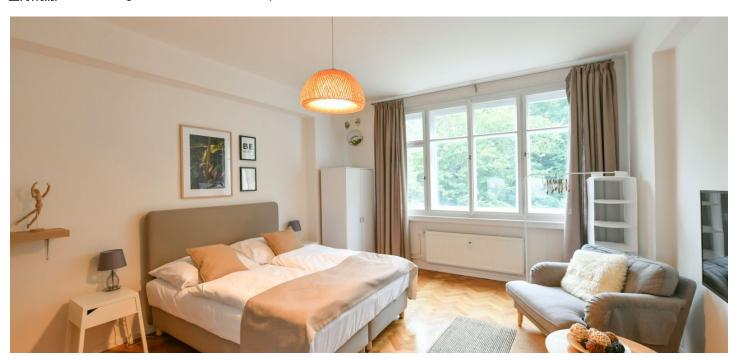

#### Rented

Apartment under the Petřín Gardens. Offering green park views, this fully refurbished and furnished air-conditioned studio apartment is situated on the 4th floor of a renovated historic building with a lift. Located in a quiet cul-de-sac in the picturesque Malá Strana neighborhood, right at the bottom of Petřín Hill Park, within walking distance of the Prague Castle, the Vltava River, Kampa Park and the Old Town, with full amenities in close vicinity and very quick access to the city center.

The apartment features a living room / bedroom with a fully fitted kitchen, a shower room with a toilet, and an entrance hall.

**Air-conditioning**, preserved original details, **solid wood parquet floors**, tiles, security entry door, large windows, dishwasher, kitchenware, TV, master switch, balconies on the mezzanine floors of the building. Deposit for service charges and water: CZK 1,000/person/month. Heating and electricity are billed separately.