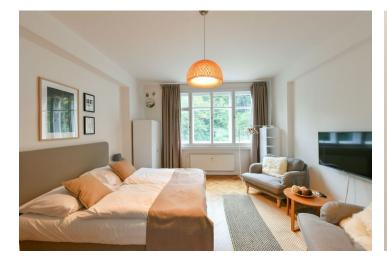

#### Rented

Apartment under the Petřín Gardens. Offering green park views, this fully refurbished and furnished air-conditioned studio apartment is situated on the 4th floor of a renovated historic building with a lift. Located in a quiet cul-de-sac in the picturesque Malá Strana neighborhood, right at the bottom of Petřín Hill Park, within walking distance of the Prague Castle, the Vltava River, Kampa Park and the Old Town, with full amenities in close vicinity and very quick access to the city center.

The apartment features a living room / bedroom with a fully fitted kitchen, a shower room with a toilet, and an entrance hall.

**Air-conditioning**, preserved original details, **solid wood parquet floors**, tiles, security entry door, large windows, dishwasher, kitchenware, TV, master switch, balconies on the mezzanine floors of the building. Deposit for service charges and water: CZK 1,000/person/month. Heating and electricity are billed separately.