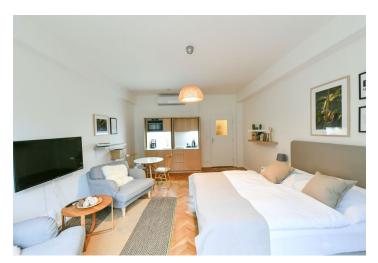

#### Rented

Apartment under the Petřín Gardens. Offering green park views, this fully refurbished and furnished air-conditioned studio apartment is situated on the 4th floor of a renovated historic building with a lift. Located in a quiet cul-de-sac in the picturesque Malá Strana neighborhood, right at the bottom of Petřín Hill Park, within walking distance of the Prague Castle, the Vltava River, Kampa Park and the Old Town, with full amenities in close vicinity and very quick access to the city center.

The apartment features a living room / bedroom with a fully fitted kitchen, a shower room with a toilet, and an entrance hall.

**Air-conditioning**, preserved original details, **solid wood parquet floors**, tiles, security entry door, large windows, dishwasher, kitchenware, TV, master switch, balconies on the mezzanine floors of the building. Deposit for service charges and water: CZK 1,000/person/month. Heating and electricity are billed separately.