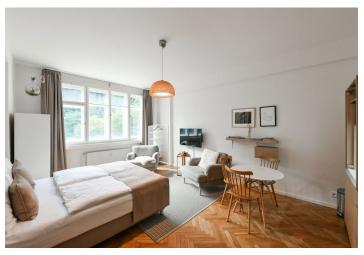

## Rented

Apartment under the Petřín Gardens. Offering green park views, this fully refurbished and furnished air-conditioned studio apartment is situated on the 3rd floor of a renovated historic building with a lift. Located in a quiet cul-de-sac in the picturesque Malá Strana neighborhood, right at the bottom of Petřín Hill Park, within walking distance of the Prague Castle, the Vltava River, Kampa Park and the Old Town, with full amenities in close vicinity and very quick access to the city center.

The apartment features a living room / bedroom with a fully fitted kitchen, a shower room with a toilet, and an entrance hall.

**Air-conditioning**, preserved original details, **solid wood parquet floors**, tiles, security entry door, large windows, dishwasher, kitchenware, TV, master switch, balconies on the mezzanine floors of the building. Deposit for service charges and water: CZK 1,000/person/month. Heating and electricity are billed separately.