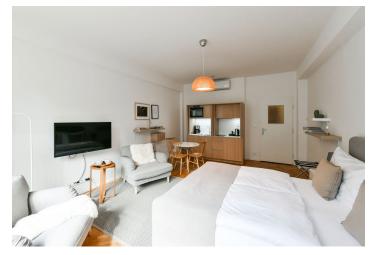

## Rented

Apartment under the Petřín Gardens. Offering green park views, this fully refurbished and furnished air-conditioned studio apartment is situated on the 3rd floor of a renovated historic building with a lift. Located in a quiet cul-de-sac in the picturesque Malá Strana neighborhood, right at the bottom of Petřín Hill Park, within walking distance of the Prague Castle, the Vltava River, Kampa Park and the Old Town, with full amenities in close vicinity and very quick access to the city center.

The apartment features a living room / bedroom with a fully fitted kitchen, a shower room with a toilet, and an entrance hall.

**Air-conditioning**, preserved original details, **solid wood parquet floors**, tiles, security entry door, large windows, dishwasher, kitchenware, TV, master switch, balconies on the mezzanine floors of the building. Deposit for service charges and water: CZK 1,000/person/month. Heating and electricity are billed separately.