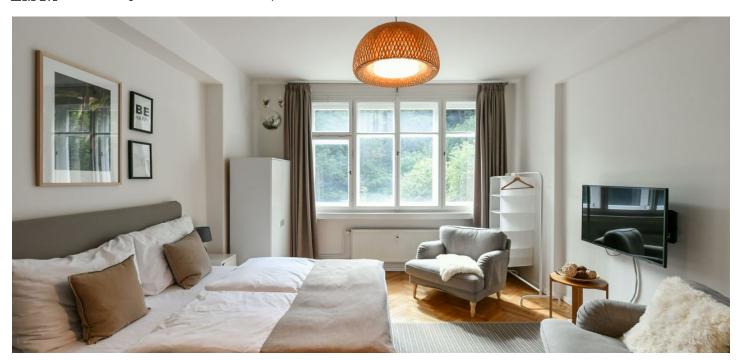

## Rented

Apartment under the Petřín Gardens. Offering green park views, this fully refurbished and furnished air-conditioned studio apartment is situated on the 3rd floor of a renovated historic building with a lift. Located in a quiet cul-de-sac in the picturesque Malá Strana neighborhood, right at the bottom of Petřín Hill Park, within walking distance of the Prague Castle, the Vltava River, Kampa Park and the Old Town, with full amenities in close vicinity and very quick access to the city center.

The apartment features a living room / bedroom with a fully fitted kitchen, a shower room with a toilet, and an entrance hall.

**Air-conditioning**, preserved original details, **solid wood parquet floors**, tiles, security entry door, large windows, dishwasher, kitchenware, TV, master switch, balconies on the mezzanine floors of the building. Deposit for service charges and water: CZK 1,000/person/month. Heating and electricity are billed separately.