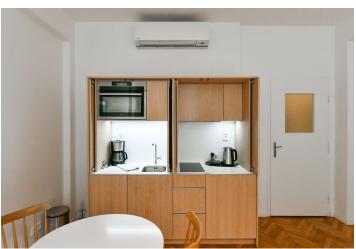

The apartment features a living room / bedroom with a fully fitted kitchen, a shower room with a toilet, and an entrance hall.

**Air-conditioning**, preserved original details, **solid wood parquet floors**, tiles, security entry door, large windows, dishwasher, kitchenware, TV, master switch, balconies on the mezzanine floors of the building. Deposit for service charges and water: CZK 1,000/person/month. Heating and electricity are billed separately.