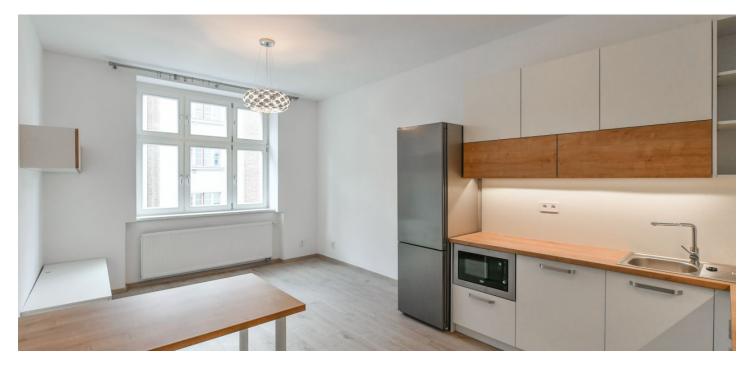

The interior features a living room with a fully fitted open plan kitchen, two bedrooms - one with a small **walk-in closet**, a bathroom including a bathtub and a toilet, a utility room, an additional separate toilet, plus a large entrance hall with built-in storage.

New equipment, high ceilings, new Euro windows, vinyl floors, tiles, security entry door, gas boiler, washer, dryer, dishwasher, spacious **cellar**. Monthly deposit for service charges and utilities is billed separately.