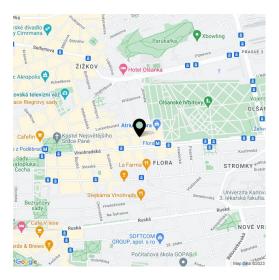

\* Area of the unit according to the Civil Code. The area consists of the sum total area of the entire unit bounded by perimeter walls.

This 2-bedroom apartment that has undergone a complete renovation is on the 3rd floor of a traditional residential building with a lift. Located in an attractive part of Žižkov, Prague 3, neighboring Vinohrady, area with full amenities within easy reach and very quick access to the city center, near the Flora metro station and Atrium Flora shopping / entertainment center. Within walking distance is also the Olšanka sports center with a swimming pool and the popular Parukářka and Riegrovy sady Parks.