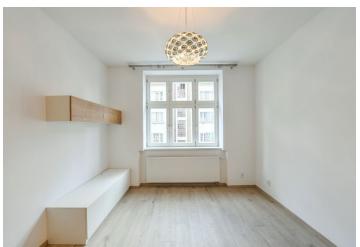

The interior features a living room with a fully fitted open plan kitchen, two bedrooms - one with a small **walk-in closet**, a bathroom including a bathtub and a toilet, a utility room, an additional separate toilet, plus a large entrance hall with built-in storage.