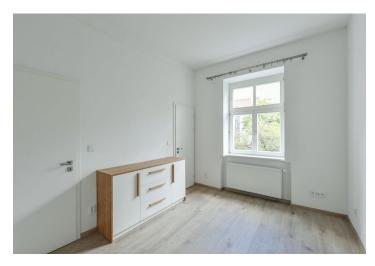

The interior features a living room with a fully fitted open plan kitchen, two bedrooms - one with a small **walk-in closet**, a bathroom including a bathtub and a toilet, a utility room, an additional separate toilet, plus a large entrance hall with built-in storage.