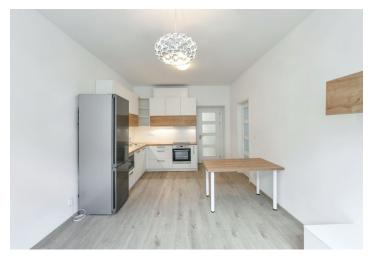

The interior features a living room with a fully fitted open plan kitchen, two bedrooms - one with a small **walk-in closet**, a bathroom including a bathtub and a toilet, a utility room, an additional separate toilet, plus a large entrance hall with built-in storage.

New equipment, high ceilings, new Euro windows, vinyl floors, tiles, security entry door, gas boiler, washer, dryer, dishwasher, spacious **cellar**. Monthly deposit for service charges and utilities is billed separately.