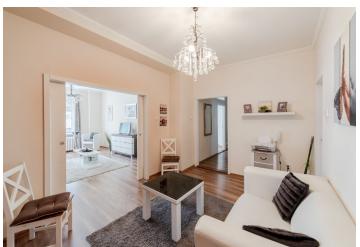

The layout of the apartment consists of a living room, a separate kitchen with a glazed loggia, two bedrooms, a large hall, and two bathrooms (one with a bathtub and the other with a shower).

The standard of the apartment includes laminate floors, plastic windows, and built-in appliances in the kitchen, including a dishwasher. The entrance to the apartment building is secured by a camera system.