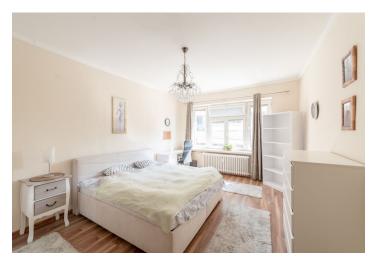

The layout of the apartment consists of a living room, a separate kitchen with a glazed loggia, two bedrooms, a large hall, and two bathrooms (one with a bathtub and the other with a shower).

The standard of the apartment includes laminate floors, plastic windows, and built-in appliances in the kitchen, including a dishwasher. The entrance to the apartment building is secured by a camera system.