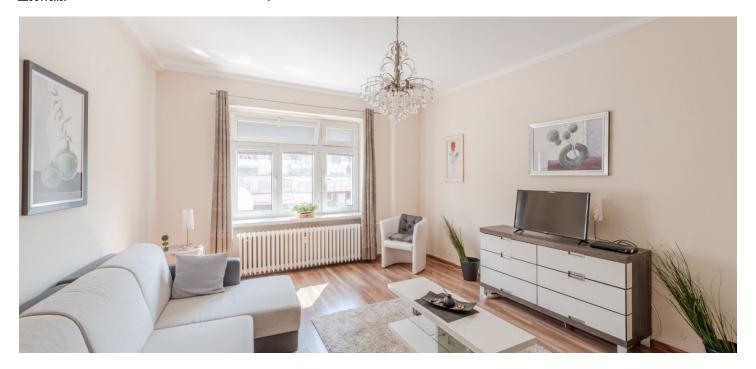

The layout of the apartment consists of a living room, a separate kitchen with a glazed loggia, two bedrooms, a large hall, and two bathrooms (one with a bathtub and the other with a shower).

The standard of the apartment includes laminate floors, plastic windows, and built-in appliances in the kitchen, including a dishwasher. The entrance to the apartment building is secured by a camera system.