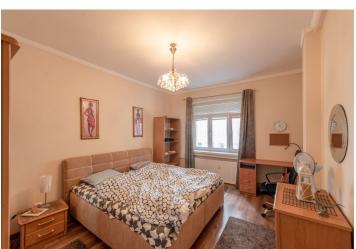

<sup>\*</sup> Area of the unit according to the Civil Code. The area consists of the sum total area of the entire unit bounded by perimeter walls.

Large, sunny 2-bedroom apartment for rent in the center of Old Town on Rajská Street. The location offers complete civic amenities—a department store on Kamenný Square, a Tesco store, a cinema, restaurants, cafes, fitness centers, public transport stops, etc. Nearby is the pedestrian zone of the historic center of Bratislava, as well as the Danube Promenade with the Eurovea shopping center.

The layout of the apartment consists of a living room, a separate kitchen with a glazed loggia, two bedrooms, a large hall, and two bathrooms (one with a bathtub and the other with a shower).

The standard of the apartment includes laminate floors, plastic windows, and built-in appliances in the kitchen, including a dishwasher. The entrance to the apartment building is secured by a camera system.