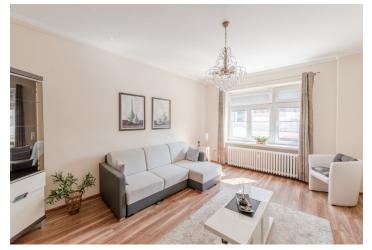

The layout of the apartment consists of a living room, a separate kitchen with a glazed loggia, two bedrooms, a large hall, and two bathrooms (one with a bathtub and the other with a shower).

The standard of the apartment includes laminate floors, plastic windows, and built-in appliances in the kitchen, including a dishwasher. The entrance to the apartment building is secured by a camera system.