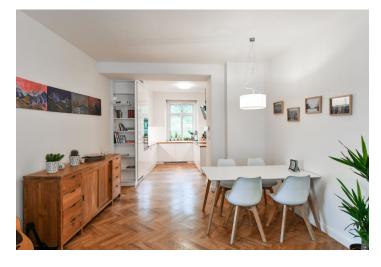

The tastefully appointed interior features a corner living room with a dining area and a fully fitted open plan kitchen, a bedroom with a fitted **walk-in closet**, a shower room with a toilet, and an entrance hall with built-in wardrobes and storage.

**Solid wood parquet floors**, large format tiles, gas boiler, dishwasher, induction cooktop, microwave oven, TV, independent energy meters, **cellar**. A parking space in the courtyard of the building is included. Monthly deposit for service charges and water: CZK 880 for one person. Gas and electricity are billed separately.