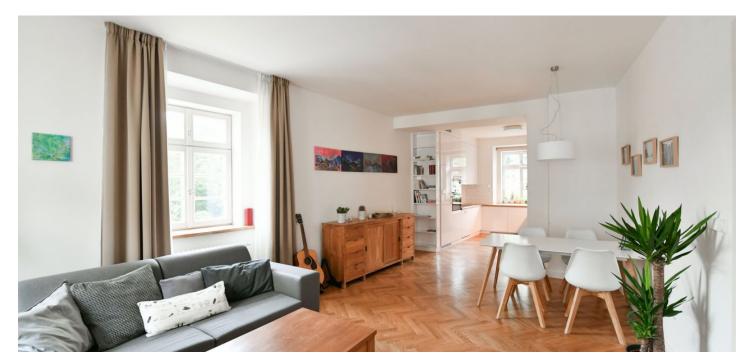

The tastefully appointed interior features a corner living room with a dining area and a fully fitted open plan kitchen, a bedroom with a fitted **walk-in closet**, a shower room with a toilet, and an entrance hall with built-in wardrobes and storage.

**Solid wood parquet floors**, large format tiles, gas boiler, dishwasher, induction cooktop, microwave oven, TV, independent energy meters, **cellar**. A parking space in the courtyard of the building is included. Monthly deposit for service charges and water: CZK 880 for one person. Gas and electricity are billed separately.