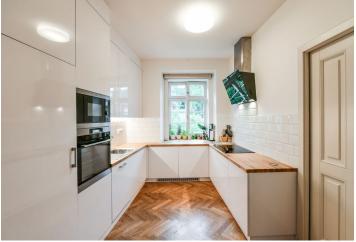

The tastefully appointed interior features a corner living room with a dining area and a fully fitted open plan kitchen, a bedroom with a fitted **walk-in closet**, a shower room with a toilet, and an entrance hall with built-in wardrobes and storage.

**Solid wood parquet floors**, large format tiles, gas boiler, dishwasher, induction cooktop, microwave oven, TV, independent energy meters, **cellar**. A parking space in the courtyard of the building is included. Monthly deposit for service charges and water: CZK 880 for one person. Gas and electricity are billed separately.