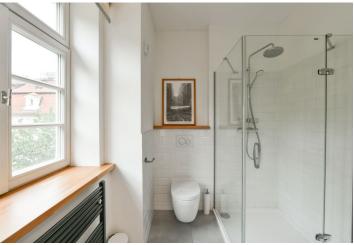

The tastefully appointed interior features a corner living room with a dining area and a fully fitted open plan kitchen, a bedroom with a fitted **walk-in closet**, a shower room with a toilet, and an entrance hall with built-in wardrobes and storage.