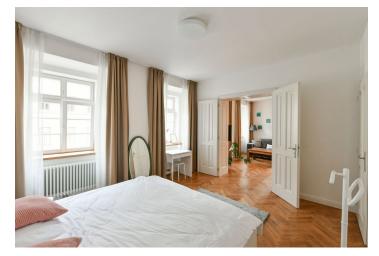

The tastefully appointed interior features a corner living room with a dining area and a fully fitted open plan kitchen, a bedroom with a fitted **walk-in closet**, a shower room with a toilet, and an entrance hall with built-in wardrobes and storage.

**Solid wood parquet floors**, large format tiles, gas boiler, dishwasher, induction cooktop, microwave oven, TV, independent energy meters, **cellar**. A parking space in the courtyard of the building is included. Monthly deposit for service charges and water: CZK 880 for one person. Gas and electricity are billed separately.