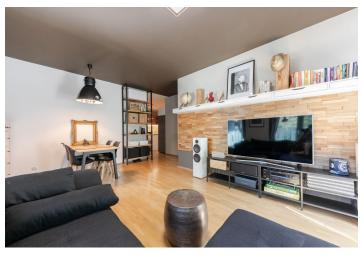

The interior features a living room with a dining area, a fully fitted walk-through kitchen with a breakfast bar, a bedroom with a study area, a bathroom including a bathtub with a shower screen and a toilet, a fitted walk-in closet, and an entrance hall with built-in wardrobes. The tenants can also use a huge shared terrace on the fifth floor of the building.

Hardwood parquet floors, tiles, security entry door, French windows, automatic external blinds, central heating, washing machine, dishwasher, video entry phone, alarm system, secure cellar, chip entry to the building. An underground garage parking space is included. Monthly deposit for service charges, water and heating: CZK 4000. Electricity is billed separately.