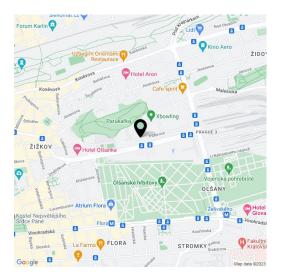

\* Area of the unit according to the Civil Code. The area consists of the sum total area of the entire unit bounded by perimeter walls.

Boasting beautiful green views, this semi furnished 1-bedroom apartment is situated on the first floor of the modern Garden Towers residential project with a reception, a landscaped courtyard, and underground parking. Located in close vicinity of Parukářka Park, with full amenities within easy reach (Flora shopping mall, Olšanská clinic, post office, sports facilities) and quick access to the city center (multiple tram lines, nearby Želivského and Flora metro stations).