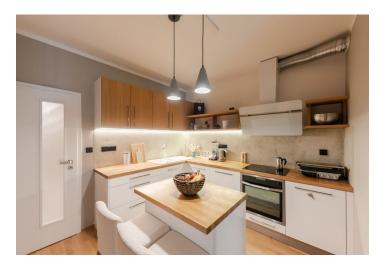

The interior features a living room with a dining area, a fully fitted walk-through kitchen with a breakfast bar, a bedroom with a study area, a bathroom including a bathtub with a shower screen and a toilet, a fitted walk-in closet, and an entrance hall with built-in wardrobes. The tenants can also use a huge shared terrace on the fifth floor of the building.

Hardwood parquet floors, tiles, security entry door, French windows, automatic external blinds, central heating, washing machine, dishwasher, video entry phone, alarm system, secure cellar, chip entry to the building. An underground garage parking space is included. Monthly deposit for service charges, water and heating: CZK 4000. Electricity is billed separately.