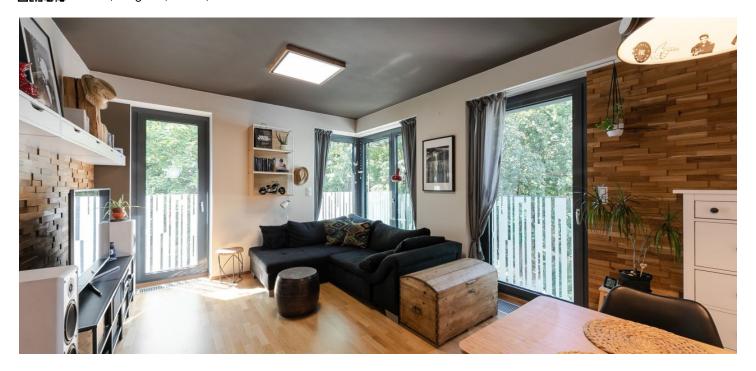

The interior features a living room with a dining area, a fully fitted walk-through kitchen with a breakfast bar, a bedroom with a study area, a bathroom including a bathtub with a shower screen and a toilet, a fitted walk-in closet, and an entrance hall with built-in wardrobes. The tenants can also use a huge shared terrace on the fifth floor of the building.

Hardwood parquet floors, tiles, security entry door, French windows, automatic external blinds, central heating, washing machine, dishwasher, video entry phone, alarm system, secure cellar, chip entry to the building. An underground garage parking space is included. Monthly deposit for service charges, water and heating: CZK 4000. Electricity is billed separately.