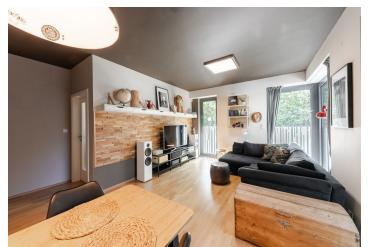

The interior features a living room with a dining area, a fully fitted walk-through kitchen with a breakfast bar, a bedroom with a study area, a bathroom including a bathtub with a shower screen and a toilet, a fitted walk-in closet, and an entrance hall with built-in wardrobes. The tenants can also use a huge shared terrace on the fifth floor of the building.

Hardwood parquet floors, tiles, security entry door, French windows, automatic external blinds, central heating, washing machine, dishwasher, video entry phone, alarm system, secure cellar, chip entry to the building. An underground garage parking space is included. Monthly deposit for service charges, water and heating: CZK 4000. Electricity is billed separately.