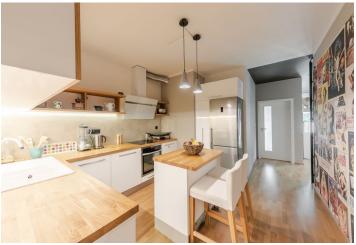

The interior features a living room with a dining area, a fully fitted walk-through kitchen with a breakfast bar, a bedroom with a study area, a bathroom including a bathtub with a shower screen and a toilet, a fitted walk-in closet, and an entrance hall with built-in wardrobes. The tenants can also use a huge shared terrace on the fifth floor of the building.

Hardwood parquet floors, tiles, security entry door, French windows, automatic external blinds, central heating, washing machine, dishwasher, video entry phone, alarm system, secure cellar, chip entry to the building. An underground garage parking space is included. Monthly deposit for service charges, water and heating: CZK 4000. Electricity is billed separately.