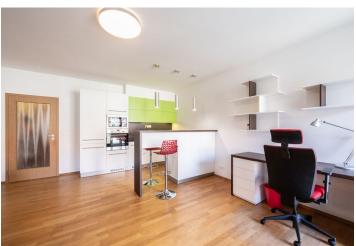

## Rented

Fully furnished studio apartment located on the 4th floor of a modern and energy-saving Erasmus residence. The residence is located in a popular location with all amenities and excellent transport links. Public transport stops, supermarkets, restaurants, parks, pharmacy, medical center and municipality nearby.

The interior consists of a living area with a working and sleeping area and a balcony, modernly equipped kitchenette with a dining area, bathroom with a shower, toilet, sink and a washer, and an entrance hall with a built-in wardrobe.

Other equipment includes wooden floors, built-in wardrobes and storage spaces, district heating, aluminum windows with insulating triple glazing, internal blinds, Whirlpool kitchen appliances (electric oven, microwave, ceramic hob, dishwasher, fridge).