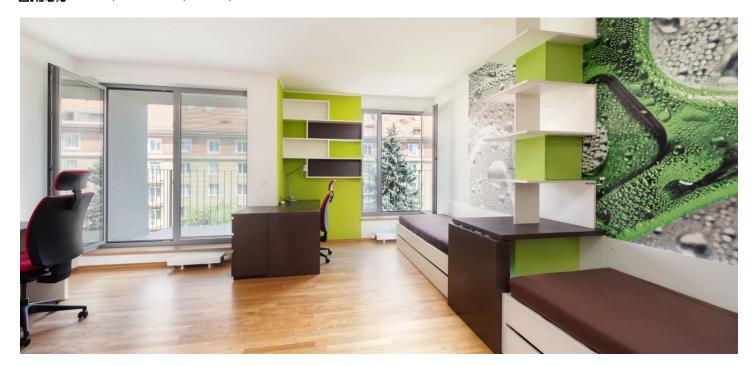

## Rented

Fully furnished studio apartment located on the 4th floor of a modern and energy-saving Erasmus residence. The residence is located in a popular location with all amenities and excellent transport links. Public transport stops, supermarkets, restaurants, parks, pharmacy, medical center and municipality nearby.

The interior consists of a living area with a working and sleeping area and a balcony, modernly equipped kitchenette with a dining area, bathroom with a shower, toilet, sink and a washer, and an entrance hall with a built-in wardrobe.

Other equipment includes wooden floors, built-in wardrobes and storage spaces, district heating, aluminum windows with insulating triple glazing, internal blinds, Whirlpool kitchen appliances (electric oven, microwave, ceramic hob, dishwasher, fridge).