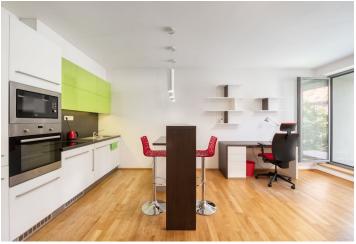

The interior consists of a living area with a working and sleeping area and a balcony, modernly equipped kitchenette with a dining area, bathroom with a shower, toilet, sink and a washer, and an entrance hall with a built-in wardrobe.

Other equipment includes wooden floors, built-in wardrobes and storage spaces, district heating, aluminum windows with insulating triple glazing, internal blinds, Whirlpool kitchen appliances (electric oven, microwave, ceramic hob, dishwasher, fridge).