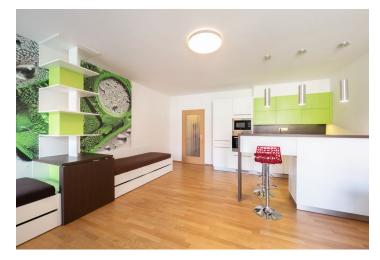

The interior consists of a living area with a working and sleeping area and a balcony, modernly equipped kitchenette with a dining area, bathroom with a shower, toilet, sink and a washer, and an entrance hall with a built-in wardrobe.

Other equipment includes wooden floors, built-in wardrobes and storage spaces, district heating, aluminum windows with insulating triple glazing, internal blinds, Whirlpool kitchen appliances (electric oven, microwave, ceramic hob, dishwasher, fridge).