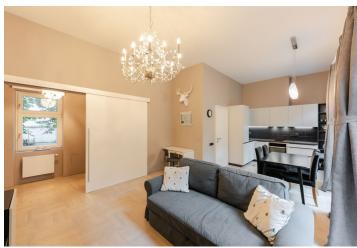

The interior features a living room with a fully fitted open plan kitchen, a dining area, and a **balcony** facing the green landscaped courtyard, a bedroom with built-in wardrobes, a shower room with a toilet, and an entrance hall.

Quality equipment and finishes, high ceilings, **hardwood floors**, tiles, security entry door, central heating, French windows, sofabed, garden furniture, dishwasher, washing machine, induction cooktop, microwave oven, kitchenware, TV, video entry phone. Monthly deposit for service charges, heating and water: approx. CZK 7,000. Electricity is billed separately.