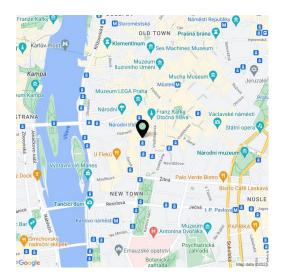

This quiet, fully furnished 1-bedroom apartment with a balcony offering green views is on the first floor of a completely refurbished residence with an elevator, a 24/7 reception and security, a camera system, and a green courtyard. Centrally located just moments from the Vltava riverbank, the Žofín Palace, and the National Theater, with full amenities within immediate reach, a few min. walk from the Karlovo náměstí metro station and park, and within walking distance of Wenceslas Square.