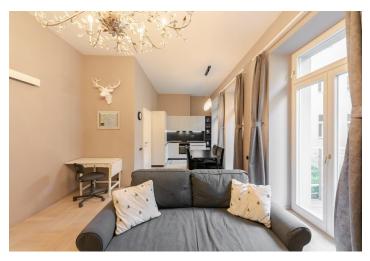

The interior features a living room with a fully fitted open plan kitchen, a dining area, and a **balcony** facing the green landscaped courtyard, a bedroom with built-in wardrobes, a shower room with a toilet, and an entrance hall.

Quality equipment and finishes, high ceilings, **hardwood floors**, tiles, security entry door, central heating, French windows, sofabed, garden furniture, dishwasher, washing machine, induction cooktop, microwave oven, kitchenware, TV, video entry phone. Monthly deposit for service charges, heating and water: approx. CZK 7,000. Electricity is billed separately.