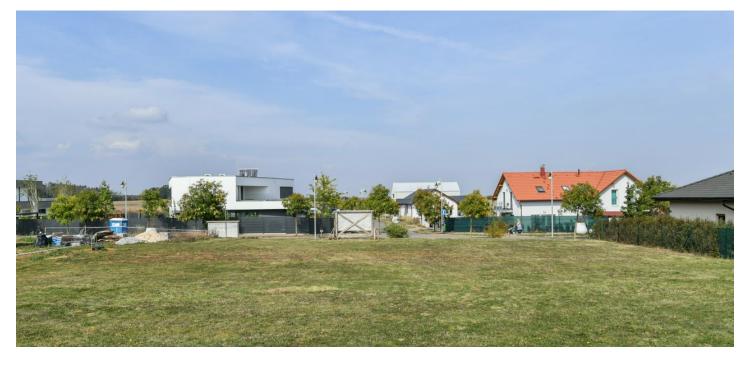

## 📱 Land

1347 m², Beroun, Vysoký Újezd, Za Hospodou

Svoboda & Williams s.r.o. info@svoboda-williams.com www.svoboda-williams.com **Prague** +420 257 328 281 +420 724 551 238 Brno +420 543 250 711 +420 724 551 238 **Bratislava** +421 948 939 938 **PDF created** 22. 02. 2025, 10:42

This plot of land with a valid building permit and a project for the construction of a wooden building with the possibility of arranging its construction has a total area of 1,347 sq. m. It is located right by the Albatross golf resort in the village of Vysoký Újezd near Prague.

The flat plot of land is **connected to all networks**; arrival is via a new illuminated asphalt road. The buildability of the land according to the zoning plan is 30%.

The purchase price includes a project for the construction of a two-story family house with a useable area of 256.35 sq. m., a 4-bedroom layout, and a **terrace**. The seller also offers the **possibility of completing it**, but it is not a condition.