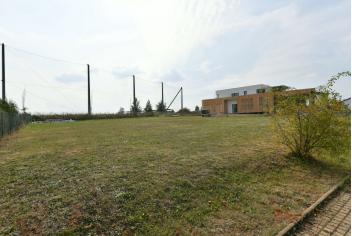

This plot of land with a valid building permit and a project for the construction of a wooden building with the possibility of arranging its construction has a total area of 1,347 sq. m. It is located right by the Albatross golf resort in the village of Vysoký Újezd near Prague.

The flat plot of land is **connected to all networks**; arrival is via a new illuminated asphalt road. The buildability of the land according to the zoning plan is 30%.

The purchase price includes a project for the construction of a two-story family house with a useable area of 256.35 sq. m., a 4-bedroom layout, and a **terrace**. The seller also offers the **possibility of completing it**, but it is not a condition.