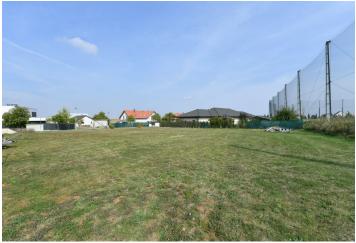

This plot of land with a valid building permit and a project for the construction of a wooden building with the possibility of arranging its construction has a total area of 1,347 sq. m. It is located right by the Albatross golf resort in the village of Vysoký Újezd near Prague.

The flat plot of land is **connected to all networks**; arrival is via a new illuminated asphalt road. The buildability of the land according to the zoning plan is 30%.

The purchase price includes a project for the construction of a two-story family house with a useable area of 256.35 sq. m., a 4-bedroom layout, and a **terrace**. The seller also offers the **possibility of completing it**, but it is not a condition.