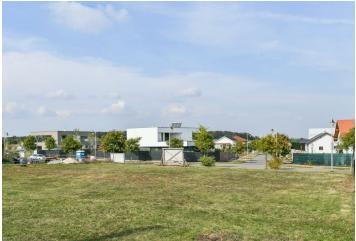

This plot of land with a valid building permit and a project for the construction of a wooden building with the possibility of arranging its construction has a total area of 1,347 sq. m. It is located right by the Albatross golf resort in the village of Vysoký Újezd near Prague.

The flat plot of land is **connected to all networks**; arrival is via a new illuminated asphalt road. The buildability of the land according to the zoning plan is 30%.

The purchase price includes a project for the construction of a two-story family house with a useable area of 256.35 sq. m., a 4-bedroom layout, and a **terrace**. The seller also offers the **possibility of completing it**, but it is not a condition.