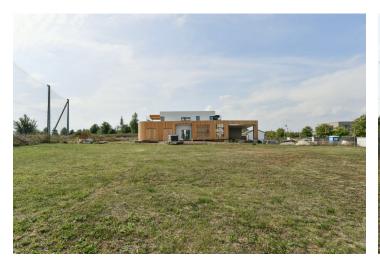

This plot of land with a valid building permit and a project for the construction of a wooden building with the possibility of arranging its construction has a total area of 1,347 sq. m. It is located right by the Albatross golf resort in the village of Vysoký Újezd near Prague.

The flat plot of land is **connected to all networks**; arrival is via a new illuminated asphalt road. The buildability of the land according to the zoning plan is 30%.

The purchase price includes a project for the construction of a two-story family house with a useable area of 256.35 sq. m., a 4-bedroom layout, and a **terrace**. The seller also offers the **possibility of completing it**, but it is not a condition.