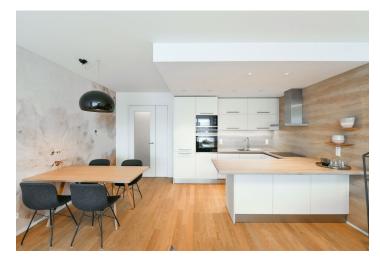

The interior features a spacious living room with a fully fitted open plan kitchen and **terrace** access, plus two separate bedrooms with a shared **terrace** (one also has a **walk-in closet**). There is a bathroom with a bathtub, a walk-in shower and a toilet, **walk-in closet** / storage room, an additional guest toilet, and an entrance hall with built-in wardrobes and storage.

Oak floors, tiles, security entry door, automatic external blinds, central heating, dishwasher, induction cooktop, microwave oven, kitchenware, video entry phone, cellar, bike and pram storage, chip entry. A garage parking space is included. An additional parking space is available at CZK 1500/month. Deposit for service charges, water and heating: CZK 4000/month. Electricity is billed separately.