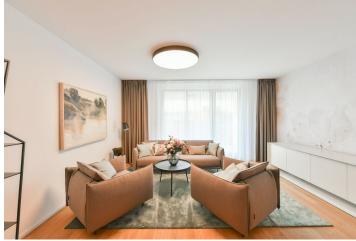

The interior features a spacious living room with a fully fitted open plan kitchen and **terrace** access, plus two separate bedrooms with a shared **terrace** (one also has a **walk-in closet**). There is a bathroom with a bathtub, a walk-in shower and a toilet, **walk-in closet** / storage room, an additional guest toilet, and an entrance hall with built-in wardrobes and storage.