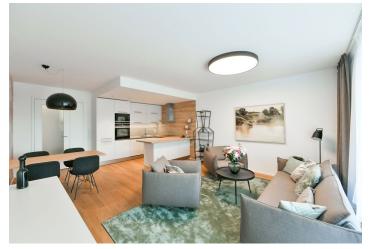

\* Area of the unit according to the Civil Code. The area consists of the sum total area of the entire unit bounded by perimeter walls.

Benefiting from 2 terraces and green views, this is a brand new 2-bedroom apartment on the second floor in the newly built Terasy Břevnov residential project, with a lift and underground parking. The modern residence is set in a slope in the immediate vicinity of the historic part of Střešovice, Prague 6. Located near the Břevnovský Monastery and Park, close to Markéta, Kajetánka and Ladronka Parks and the Petynka outdoor swimming pool, within walking distance of the Prague Castle complex. Attractive location with excellent access to the city center, the airport and international schools, close to the Blanka Tunnel access road, with full amenities in close vicinity.

The interior features a spacious living room with a fully fitted open plan kitchen and **terrace** access, plus two separate bedrooms with a shared **terrace** (one also has a **walk-in closet**). There is a bathroom with a bathtub, a walk-in shower and a toilet, **walk-in closet** / storage room, an additional guest toilet, and an entrance hall with built-in wardrobes and storage.