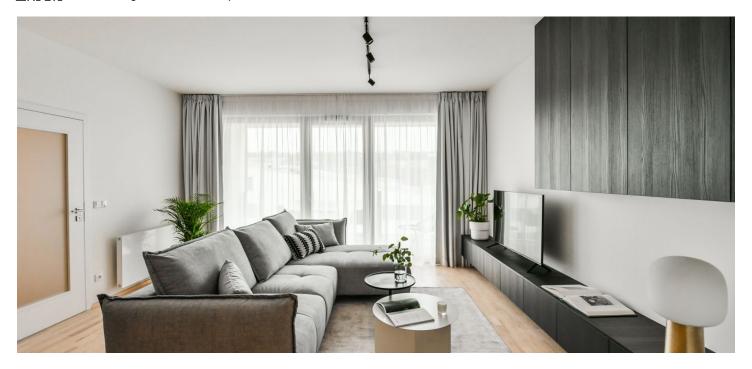

\* Area of the unit according to the Civil Code. The area consists of the sum total area of the entire unit bounded by perimeter walls.

Design furnished 2-bedroom flat with an enclosed balcony on the 7th floor of the newly constructed Port Karolina residential project with underground parking and lots of greenery. Located right on the VItava riverbank on Rohanský Island, on the border between Prague 1 and Prague 8 in a sought after dynamic neighborhood, with full amenities within easy reach and quick access to the city center by tram and from the Křižíkova metro station, which is just a few blocks away. A bike and jogging path is steps from the building, and a fitness / relaxation center and golf course are nearby.

The apartment features a living room with a fully fitted open plan kitchen equipped with built-in appliances and access to the **enclosed balcony**, two separate bedrooms with built-in wardrobes and French windows (one furnished as a study), a bathroom including a bathtub and two sinks, a separate toilet, a **walk-in closet**, and an entrance hall with a built-in wardrobe.

Hardwood floors, tiles, built-in wardrobes, Villeroy & Boch sanitary, security entry door, automatic external blinds, central heating, dishwasher, induction cooktop, microwave oven, cellar. Two garage parking spaces are included. Deposit for common building charges, water and heating CZK 4,000/month. Electricity is billed separately. Available from September 2021.