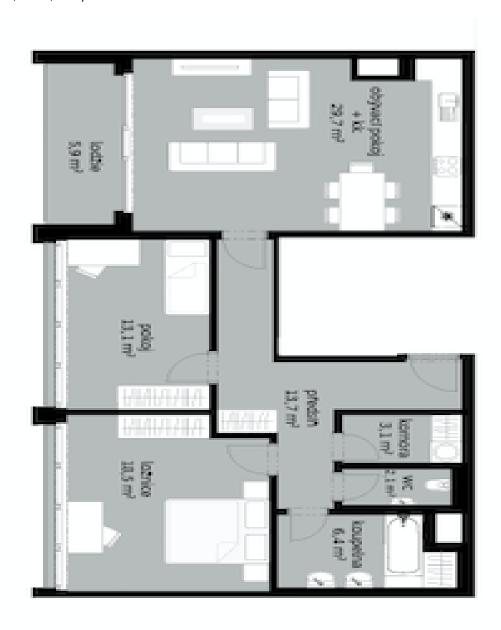

## **Apartment Two-bedroom (3+kk)**

Rented

81 m², Prague 8, Karlín, U Mlýnského kanálu

| Total area       | 87 m²                    |
|------------------|--------------------------|
| Floor area*      | 81 m²                    |
| Loggia           | 6 m²                     |
| Parking          | 2 garage parking spaces. |
| Garage           | Yes                      |
| Cellar           | Yes                      |
| PENB             | В                        |
| Reference number | 36901                    |
| Available from   | Immediately              |

The apartment features a living room with a fully fitted open plan kitchen equipped with built-in appliances and access to the **enclosed balcony**, two separate bedrooms with built-in wardrobes and French windows (one furnished as a study), a bathroom including a bathtub and two sinks, a separate toilet, a **walk-in closet**, and an entrance hall with a built-in wardrobe.