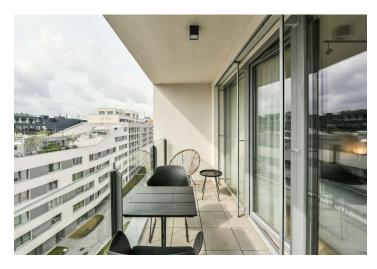

## **Apartment Two-bedroom (3+kk)**

Rented

81 m², Prague 8, Karlín, U Mlýnského kanálu

| Total area       | 87 m²                    |
|------------------|--------------------------|
| Floor area*      | 81 m²                    |
| Loggia           | 6 m²                     |
| Parking          | 2 garage parking spaces. |
| Garage           | Yes                      |
| Cellar           | Yes                      |
| PENB             | В                        |
| Reference number | 36901                    |
| Available from   | Immediately              |