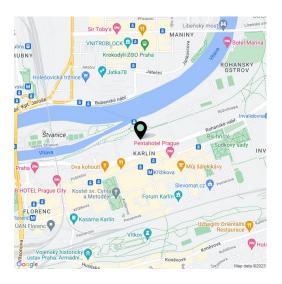

\* Area of the unit according to the Civil Code. The area consists of the sum total area of the entire unit bounded by perimeter walls.

Design furnished 2-bedroom flat with an enclosed balcony on the 7th floor of the newly constructed Port Karolina residential project with underground parking and lots of greenery. Located right on the VItava riverbank on Rohanský Island, on the border between Prague 1 and Prague 8 in a sought after dynamic neighborhood, with full amenities within easy reach and quick access to the city center by tram and from the Křižíkova metro station, which is just a few blocks away. A bike and jogging path is steps from the building, and a fitness / relaxation center and golf course are nearby.