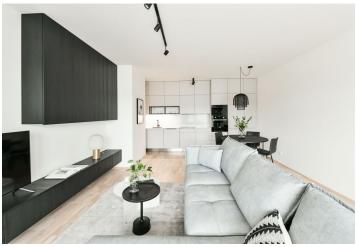

\* Area of the unit according to the Civil Code. The area consists of the sum total area of the entire unit bounded by perimeter walls.

Design furnished 2-bedroom flat with an enclosed balcony on the 7th floor of the newly constructed Port Karolina residential project with underground parking and lots of greenery. Located right on the VItava riverbank on Rohanský Island, on the border between Prague 1 and Prague 8 in a sought after dynamic neighborhood, with full amenities within easy reach and quick access to the city center by tram and from the Křižíkova metro station, which is just a few blocks away. A bike and jogging path is steps from the building, and a fitness / relaxation center and golf course are nearby.

The apartment features a living room with a fully fitted open plan kitchen equipped with built-in appliances and access to the **enclosed balcony**, two separate bedrooms with built-in wardrobes and French windows (one furnished as a study), a bathroom including a bathtub and two sinks, a separate toilet, a **walk-in closet**, and an entrance hall with a built-in wardrobe.

Hardwood floors, tiles, built-in wardrobes, Villeroy & Boch sanitary, security entry door, automatic external blinds, central heating, dishwasher, induction cooktop, microwave oven, cellar. Two garage parking spaces are included. Deposit for common building charges, water and heating CZK 4,000/month. Electricity is billed separately. Available from September 2021.