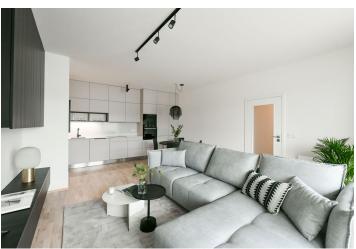

\* Area of the unit according to the Civil Code. The area consists of the sum total area of the entire unit bounded by perimeter walls.

Design furnished 2-bedroom flat with an enclosed balcony on the 7th floor of the newly constructed Port Karolina residential project with underground parking and lots of greenery. Located right on the VItava riverbank on Rohanský Island, on the border between Prague 1 and Prague 8 in a sought after dynamic neighborhood, with full amenities within easy reach and quick access to the city center by tram and from the Křižíkova metro station, which is just a few blocks away. A bike and jogging path is steps from the building, and a fitness / relaxation center and golf course are nearby.

The apartment features a living room with a fully fitted open plan kitchen equipped with built-in appliances and access to the **enclosed balcony**, two separate bedrooms with built-in wardrobes and French windows (one furnished as a study), a bathroom including a bathtub and two sinks, a separate toilet, a **walk-in closet**, and an entrance hall with a built-in wardrobe.