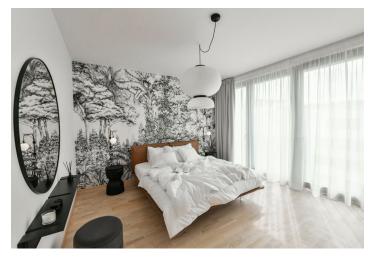

The apartment features a living room with a fully fitted open plan kitchen equipped with built-in appliances and access to the **enclosed balcony**, two separate bedrooms with built-in wardrobes and French windows (one furnished as a study), a bathroom including a bathtub and two sinks, a separate toilet, a **walk-in closet**, and an entrance hall with a built-in wardrobe.