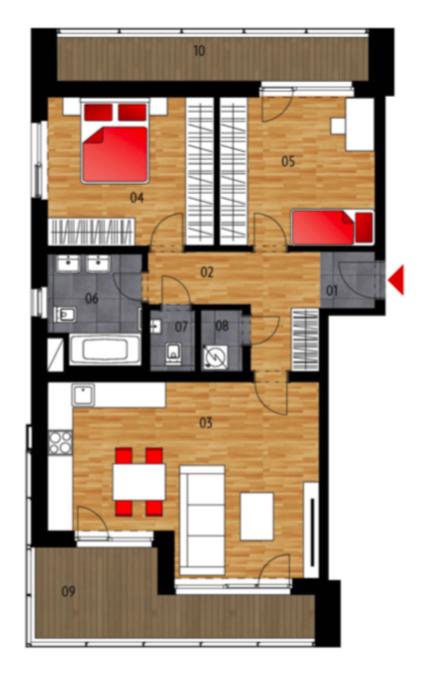

## **Apartment Two-bedroom (3+kk)**

Rented

86 m², Praha 5, Jinonice, Kloudova

| Total area       | 99 m²           |
|------------------|-----------------|
| Floor area*      | 86 m²           |
| Terrace          | 23 m²           |
| Parking          | Garage parking. |
| Garage           | Yes             |
| Cellar           | Yes             |
| PENB             | А               |
| Reference number | 36911           |
| Available from   | Immediately     |

The apartment features a living room with a fully fitted kitchen and dining area, **terrace** accessable from the living room and kitchen, 2 bedrooms (one with access to the second **terrace**), a bathroom including a bathtub, toilet and two sinks, a separate toilet, utility room, and an entrance hall with built-in wardrobe.