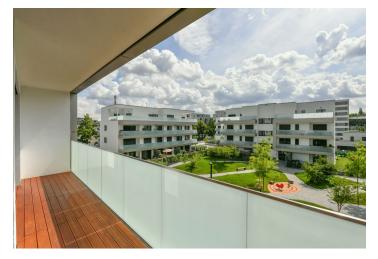

## **Apartment Two-bedroom (3+kk)**

Rented

86 m², Praha 5, Jinonice, Kloudova

| Total area       | 99 m²           |
|------------------|-----------------|
| Floor area*      | 86 m²           |
| Terrace          | 23 m²           |
| Parking          | Garage parking. |
| Garage           | Yes             |
| Cellar           | Yes             |
| PENB             | А               |
| Reference number | 36911           |
| Available from   | Immediately     |

The apartment features a living room with a fully fitted kitchen and dining area, **terrace** accessable from the living room and kitchen, 2 bedrooms (one with access to the second **terrace**), a bathroom including a bathtub, toilet and two sinks, a separate toilet, utility room, and an entrance hall with built-in wardrobe.