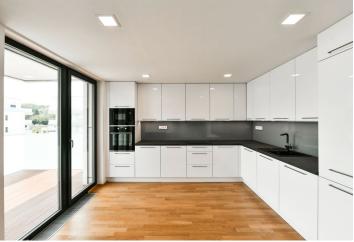

The apartment features a living room with a fully fitted kitchen and dining area, **terrace** accessable from the living room and kitchen, 2 bedrooms (one with access to the second **terrace**), a bathroom including a bathtub, toilet and two sinks, a separate toilet, utility room, and an entrance hall with built-in wardrobe.

High standard equipment, oak hardwood floors, tiles, wooden floor on the terraces, built-in wardrobes in the bedroom, security entry door, French windows, central heating, automatic external blinds, dishwasher, microwave oven, cellar. A garage parking space is included. Deposit for common building charges, water and heating CZK 4,500/month. Electricity is billed separately.