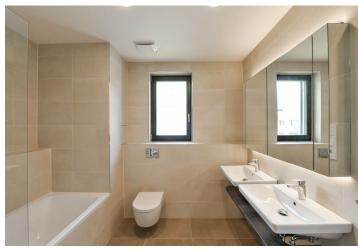

The apartment features a living room with a fully fitted kitchen and dining area, **terrace** accessable from the living room and kitchen, 2 bedrooms (one with access to the second **terrace**), a bathroom including a bathtub, toilet and two sinks, a separate toilet, utility room, and an entrance hall with built-in wardrobe.

High standard equipment, oak hardwood floors, tiles, wooden floor on the terraces, built-in wardrobes in the bedroom, security entry door, French windows, central heating, automatic external blinds, dishwasher, microwave oven, cellar. A garage parking space is included. Deposit for common building charges, water and heating CZK 4,500/month. Electricity is billed separately.