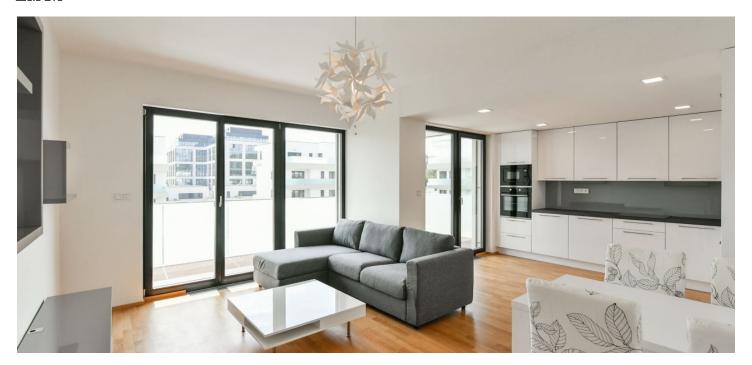

The apartment features a living room with a fully fitted kitchen and dining area, **terrace** accessable from the living room and kitchen, 2 bedrooms (one with access to the second **terrace**), a bathroom including a bathtub, toilet and two sinks, a separate toilet, utility room, and an entrance hall with built-in wardrobe.

High standard equipment, oak hardwood floors, tiles, wooden floor on the terraces, built-in wardrobes in the bedroom, security entry door, French windows, central heating, automatic external blinds, dishwasher, microwave oven, cellar. A garage parking space is included. Deposit for common building charges, water and heating CZK 4,500/month. Electricity is billed separately.