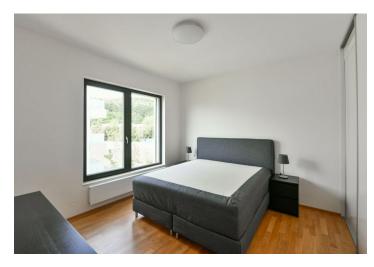

The apartment features a living room with a fully fitted kitchen and dining area, **terrace** accessable from the living room and kitchen, 2 bedrooms (one with access to the second **terrace**), a bathroom including a bathtub, toilet and two sinks, a separate toilet, utility room, and an entrance hall with built-in wardrobe.

High standard equipment, oak hardwood floors, tiles, wooden floor on the terraces, built-in wardrobes in the bedroom, security entry door, French windows, central heating, automatic external blinds, dishwasher, microwave oven, cellar. A garage parking space is included. Deposit for common building charges, water and heating CZK 4,500/month. Electricity is billed separately.