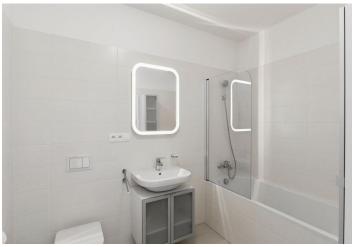

The apartment interior features a living room with a fully fitted open plan kitchen equipped with built-in appliances and access to the front garden, a bedroom with built-in wardrobes and French windows, a bathroom including a bathtub and a toilet, a utility room with washer and dryer, and an entrance hall with a built-in wardrobe.

Hardwood floors, tiles, built-in wardrobes, Villeroy & Boch sanitary, security entry door, automatic external blinds, central heating, dishwasher, microwave oven. Deposit for common building charges, water and heating CZK 3500 per month. Electricity will be transferred to the tenant's name.