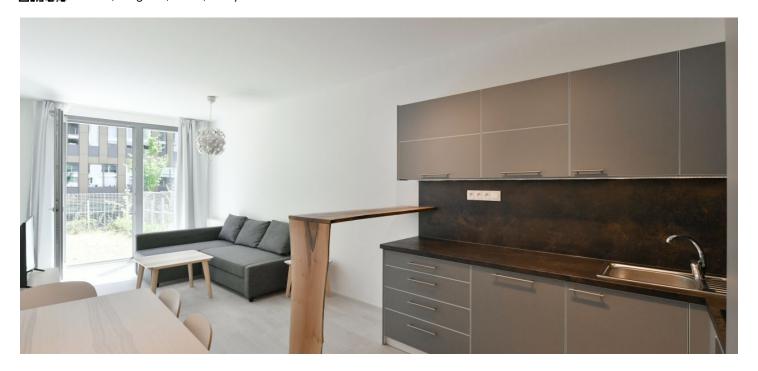

The apartment interior features a living room with a fully fitted open plan kitchen equipped with built-in appliances and access to the front garden, a bedroom with built-in wardrobes and French windows, a bathroom including a bathtub and a toilet, a utility room with washer and dryer, and an entrance hall with a built-in wardrobe.

Hardwood floors, tiles, built-in wardrobes, Villeroy & Boch sanitary, security entry door, automatic external blinds, central heating, dishwasher, microwave oven. Deposit for common building charges, water and heating CZK 3500 per month. Electricity will be transferred to the tenant's name.