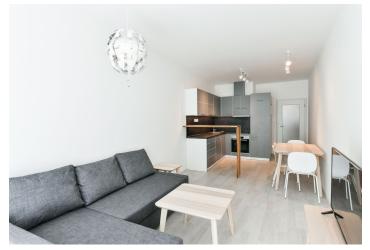

The apartment interior features a living room with a fully fitted open plan kitchen equipped with built-in appliances and access to the front garden, a bedroom with built-in wardrobes and French windows, a bathroom including a bathtub and a toilet, a utility room with washer and dryer, and an entrance hall with a built-in wardrobe.