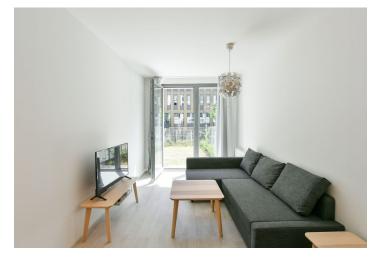

The apartment interior features a living room with a fully fitted open plan kitchen equipped with built-in appliances and access to the front garden, a bedroom with built-in wardrobes and French windows, a bathroom including a bathtub and a toilet, a utility room with washer and dryer, and an entrance hall with a built-in wardrobe.