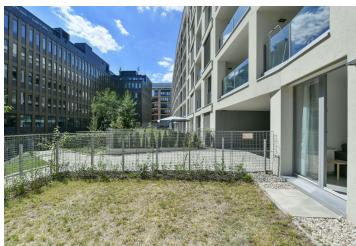

\* Area of the unit according to the Civil Code. The area consists of the sum total area of the entire unit bounded by perimeter walls.

New, furnished 1-bedroom flat with a 20 m<sup>2</sup> front garden on the ground floor of the newly constructed Port Karolina residential project with lots of greenery. Located right on the Vltava riverbank on Rohanský Island, on the border between Prague 1 and Prague 8 in a sought after dynamic neighborhood, with full amenities within easy reach and quick access to the city center by tram and from the Křižíkova metro station, which is just a few blocks away. A bike and jogging path is steps from the building, and a fitness / relaxation center and golf course are nearby.