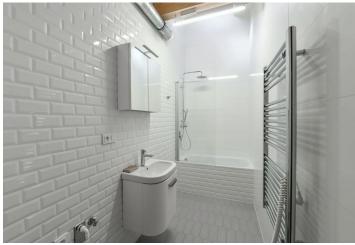

The interior features a living room with a fully fitted open plan kitchen and a dining area, balcony facing the **terrace** and **garden**, two separate bedrooms, a bathroom including a shower, a separate toilet, and an entrance hall.