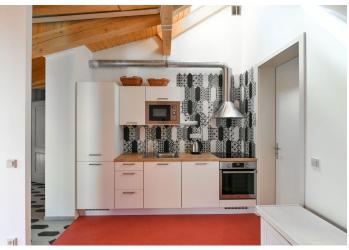

The interior features a living room with a fully fitted open plan kitchen and a dining area, balcony facing the **terrace** and **garden**, two separate bedrooms, a bathroom including a shower, a separate toilet, and an entrance hall.

Marmoleum and tile floors, security entry door, wooden interior doors, beams, French and skylight windows, underfloor central heating, induction cooktop, dishwasher, microwave oven, kitchenware, kettle, toaster, WiFi, satellite reception. No lift. Deposit for service charges, utilities and the Internet: CZK 3,000/month. Available from mid March 2021.