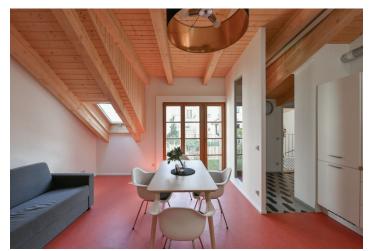

Benefiting from a common terrace and garden, this is a quiet, fully furnished 2-bedroom attic flat with balcony on the 3rd floor of a modern residence - a completely renovated residential building from 1903 with preserved original features and a landscape courtyard garden. Located within walking distance of the Prague Castle, near the Kajetánka and Ladronka Parks, in a sought after residential area with excellent amenities and easy access to metro, the city center and Václav Havel Airport.

The interior features a living room with a fully fitted open plan kitchen and a dining area, balcony facing the **terrace** and **garden**, two separate bedrooms, a bathroom including a shower, a separate toilet, and an entrance hall.

Marmoleum and tile floors, security entry door, wooden interior doors, beams, French and skylight windows, underfloor central heating, induction cooktop, dishwasher, microwave oven, kitchenware, kettle, toaster, WiFi, satellite reception. No lift. Deposit for service charges, utilities and the Internet: CZK 3,000/month. Available from mid March 2021.