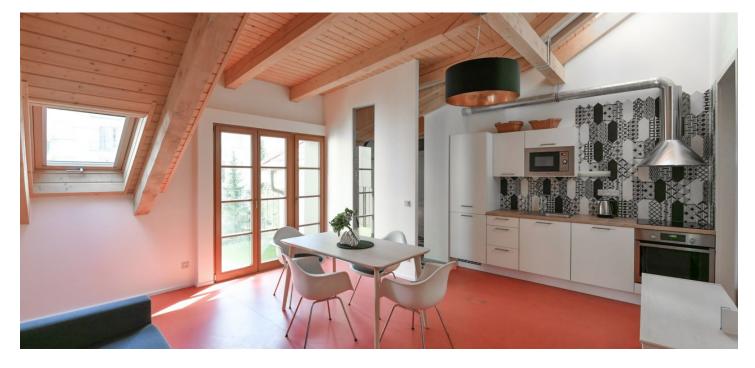

Benefiting from a common terrace and garden, this is a quiet, fully furnished 2-bedroom attic flat with balcony on the 3rd floor of a modern residence - a completely renovated residential building from 1903 with preserved original features and a landscape courtyard garden. Located within walking distance of the Prague Castle, near the Kajetánka and Ladronka Parks, in a sought after residential area with excellent amenities and easy access to metro, the city center and Václav Havel Airport.

The interior features a living room with a fully fitted open plan kitchen and a dining area, balcony facing the **terrace** and **garden**, two separate bedrooms, a bathroom including a shower, a separate toilet, and an entrance hall.

Marmoleum and tile floors, security entry door, wooden interior doors, beams, French and skylight windows, underfloor central heating, induction cooktop, dishwasher, microwave oven, kitchenware, kettle, toaster, WiFi, satellite reception. No lift. Deposit for service charges, utilities and the Internet: CZK 3,000/month. Available from mid March 2021.