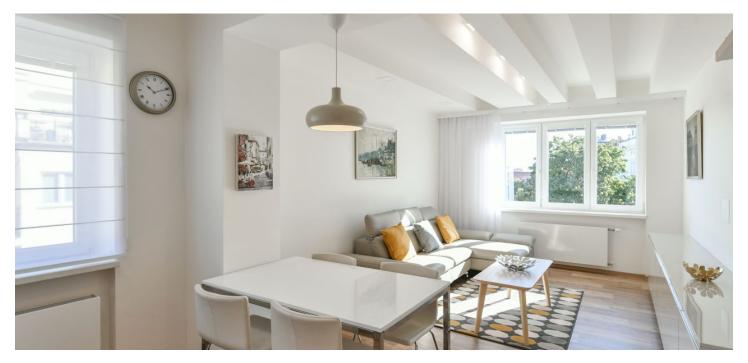

\* Area of the unit according to the Civil Code. The area consists of the sum total area of the entire unit bounded by perimeter walls.

This is a fully newly refurbished and furnished 1-bedroom apartment on the third floor of a well kept residential building with a lift and a shared garden with a playground. Located on a quiet street in close vicinity of the Prague Castle, the Petynka swimming pool, and Ladronka Park, with quick tram connections to an A line metro station, within easy reach of the city center and the airport. The neighborhood offers a full spectrum of urban amenities.

The interior features a bright corner living room with a fully fitted open plan kitchen, a bedroom with built-in wardrobes plus an en-suite bathroom (bathtub, toilet), an additional separate toilet, and an entrance hall with a **walk-in closet** and built-in wardrobes.

New equipment and furnishings, laminated floors, tiles, security entry door, central heating, washer, dryer, dishwasher, microwave oven, TV, alarm. Monthly deposit for service charges and utilities in the amount of CZK 4000 is billed separately. Available from November 2021.