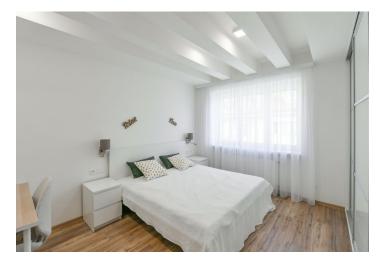

The interior features a bright corner living room with a fully fitted open plan kitchen, a bedroom with built-in wardrobes plus an en-suite bathroom (bathtub, toilet), an additional separate toilet, and an entrance hall with a **walk-in closet** and built-in wardrobes.

New equipment and furnishings, laminated floors, tiles, security entry door, central heating, washer, dryer, dishwasher, microwave oven, TV, alarm. Monthly deposit for service charges and utilities in the amount of CZK 4000 is billed separately. Available from November 2021.