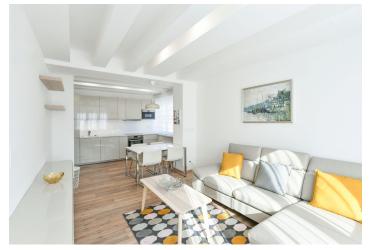

The interior features a bright corner living room with a fully fitted open plan kitchen, a bedroom with built-in wardrobes plus an en-suite bathroom (bathtub, toilet), an additional separate toilet, and an entrance hall with a **walk-in closet** and built-in wardrobes.

New equipment and furnishings, laminated floors, tiles, security entry door, central heating, washer, dryer, dishwasher, microwave oven, TV, alarm. Monthly deposit for service charges and utilities in the amount of CZK 4000 is billed separately. Available from November 2021.