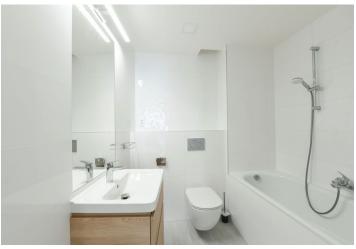

The interior features a bright corner living room with a fully fitted open plan kitchen, a bedroom with built-in wardrobes plus an en-suite bathroom (bathtub, toilet), an additional separate toilet, and an entrance hall with a **walk-in closet** and built-in wardrobes.

New equipment and furnishings, laminated floors, tiles, security entry door, central heating, washer, dryer, dishwasher, microwave oven, TV, alarm. Monthly deposit for service charges and utilities in the amount of CZK 4000 is billed separately. Available from November 2021.