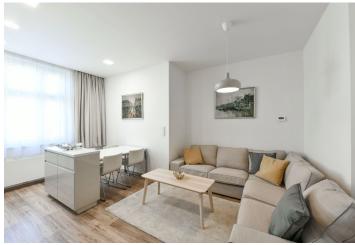

\* Area of the unit according to the Civil Code. The area consists of the sum total area of the entire unit bounded by perimeter walls.

Furnished apartment steps from Dejvická metro and Vítězné náměstí Square. This completely newly refurbished, fully furnished 2-bedroom 2-bathroom apartment is on the third floor of a residential building with a lift. Located just moments from a tram stop, a metro station and rich amenities in the center of Dejvice neighborhood. Location with great access to the city center (6 min. by metro), the airport and international schools, within walking distance of the Prague Castle and the Stromovka Park.

The interior offers a living room with a fully fitted open plan kitchen, a master bedroom with built-in wardrobes and an en-suite bathroom (walk-in shower, toilet), a second bedroom with built-in wardrobes, a family bathroom (bathtub, toilet), a utility room, and an entrance hall with a small walk-in closet and built-in wardrobes.

New equipment and furnishings, laminated floors, tiles, security entry door, combination gas boiler, washer, dryer, dishwasher, microwave oven, TV, alarm, **cellar**, chip entry to the building, shared balconies on the mezzanine floors of the building. Monthly deposit for service charges and utilities in the amount of CZK 5000 is billed separately.