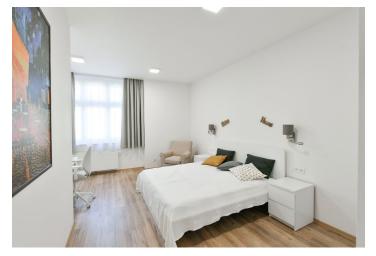

The interior offers a living room with a fully fitted open plan kitchen, a master bedroom with built-in wardrobes and an en-suite bathroom (walk-in shower, toilet), a second bedroom with built-in wardrobes, a family bathroom (bathtub, toilet), a utility room, and an entrance hall with a small walk-in closet and built-in wardrobes.