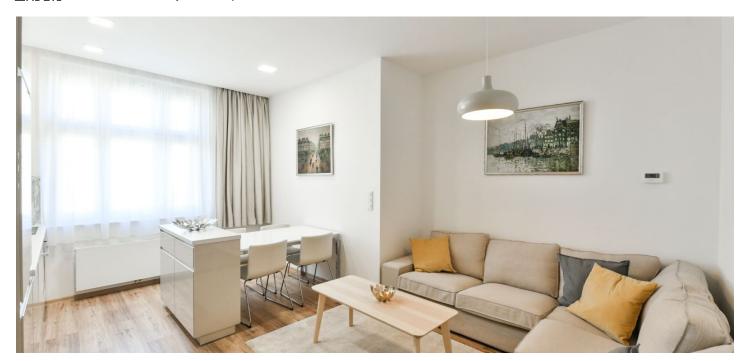

The interior offers a living room with a fully fitted open plan kitchen, a master bedroom with built-in wardrobes and an en-suite bathroom (walk-in shower, toilet), a second bedroom with built-in wardrobes, a family bathroom (bathtub, toilet), a utility room, and an entrance hall with a small walk-in closet and built-in wardrobes.

New equipment and furnishings, laminated floors, tiles, security entry door, combination gas boiler, washer, dryer, dishwasher, microwave oven, TV, alarm, **cellar**, chip entry to the building, shared balconies on the mezzanine floors of the building. Monthly deposit for service charges and utilities in the amount of CZK 5000 is billed separately.