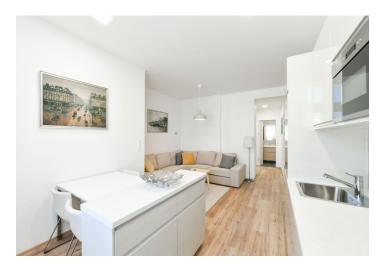

The interior offers a living room with a fully fitted open plan kitchen, a master bedroom with built-in wardrobes and an en-suite bathroom (walk-in shower, toilet), a second bedroom with built-in wardrobes, a family bathroom (bathtub, toilet), a utility room, and an entrance hall with a small walk-in closet and built-in wardrobes.

New equipment and furnishings, laminated floors, tiles, security entry door, combination gas boiler, washer, dryer, dishwasher, microwave oven, TV, alarm, **cellar**, chip entry to the building, shared balconies on the mezzanine floors of the building. Monthly deposit for service charges and utilities in the amount of CZK 5000 is billed separately.