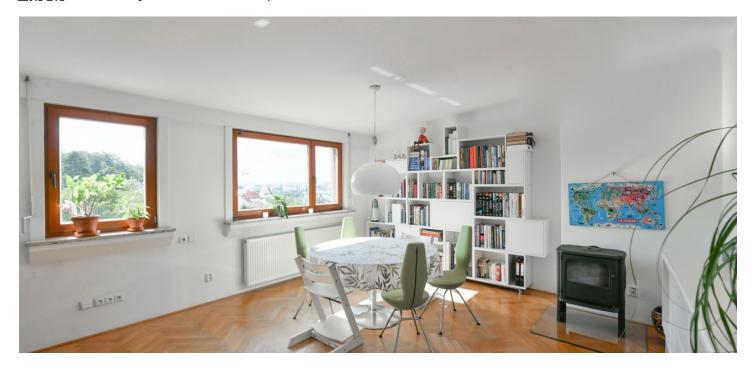

\* Area of the unit according to the Civil Code. The area consists of the sum total area of the entire unit bounded by perimeter walls.

Apartment in a residential neighborhood boasting exceptional green views, and within walking distance of the Petřiny metro station. This is a semi furnished 2-bedroom 2-bathroom attic apartment with a terrace, on the third floor of a well kept renovated traditional villa with no lift, near metro, tram and bus stops. Situated in a quiet historic neighborhood in close vicinity of the Hvězda Park, with great amenities in the area and quick connection to the city center. Conveniently located for the international schools in Prague 5 and 6, and the airport.

The apartment offers a spacious living room with a **slow burning stove**, a dining area and **terrace** access, an adjacent fully fitted kitchen, two bedrooms with built-in wardrobes, two bathrooms (bathtub, toilet / walk-in shower, toilet), and an entrance hall with built-in wardrobes.

**Hardwood floors**, tiles, built-in storage, external blinds, gas boiler, Miele appliances, washing machine, dryer, dishwasher, microwave oven. Common building charges are included in the rent. Monthly deposit for consumption of water, gas and electricity: CZK 4000.