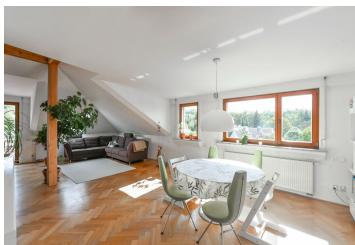

\* Area of the unit according to the Civil Code. The area consists of the sum total area of the entire unit bounded by perimeter walls.

Apartment in a residential neighborhood boasting exceptional green views, and within walking distance of the Petřiny metro station. This is a semi furnished 2-bedroom 2-bathroom attic apartment with a terrace, on the third floor of a well kept renovated traditional villa with no lift, near metro, tram and bus stops. Situated in a quiet historic neighborhood in close vicinity of the Hvězda Park, with great amenities in the area and quick connection to the city center. Conveniently located for the international schools in Prague 5 and 6, and the airport.

The apartment offers a spacious living room with a **slow burning stove**, a dining area and **terrace** access, an adjacent fully fitted kitchen, two bedrooms with built-in wardrobes, two bathrooms (bathtub, toilet / walk-in shower, toilet), and an entrance hall with built-in wardrobes.

**Hardwood floors**, tiles, built-in storage, external blinds, gas boiler, Miele appliances, washing machine, dryer, dishwasher, microwave oven. Common building charges are included in the rent. Monthly deposit for consumption of water, gas and electricity: CZK 4000.