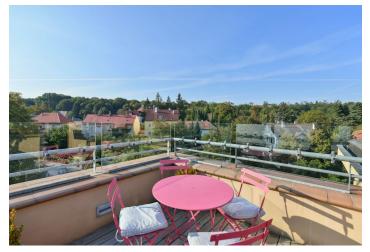

## **Apartment Two-bedroom (3+kk)**

Rented

110 m², Prague 6, Břevnov, Na Okraji

| Total area       | 119 m²      |
|------------------|-------------|
| Floor area*      | 110 m²      |
| Terrace          | 9 m²        |
| Parking          | -           |
| Cellar           | -           |
| PENB             | G           |
| Reference number | 36951       |
| Available from   | Immediately |

\* Area of the unit according to the Civil Code. The area consists of the sum total area of the entire unit bounded by perimeter walls.

Apartment in a residential neighborhood boasting exceptional green views, and within walking distance of the Petřiny metro station. This is a semi furnished 2-bedroom 2-bathroom attic apartment with a terrace, on the third floor of a well kept renovated traditional villa with no lift, near metro, tram and bus stops. Situated in a quiet historic neighborhood in close vicinity of the Hvězda Park, with great amenities in the area and quick connection to the city center. Conveniently located for the international schools in Prague 5 and 6, and the airport.

The apartment offers a spacious living room with a **slow burning stove**, a dining area and **terrace** access, an adjacent fully fitted kitchen, two bedrooms with built-in wardrobes, two bathrooms (bathtub, toilet / walk-in shower, toilet), and an entrance hall with built-in wardrobes.