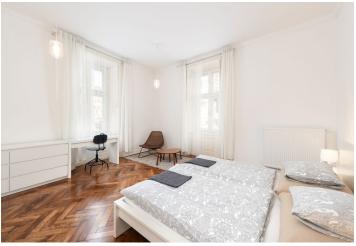

The layout consists of 3 large rooms, a kitchen, a bathroom (with a bathtub, toilet, and 2 sinks), a second bathroom with a shower, a separate toilet, and a large entrance hall. Some of the windows face the park. The kitchen can be connected to the living room; visualizations of this modification are available.

The apartment was reconstructed in 2019. Stylish and light with a ceiling height of 3.3 m, it boasts renovated original **casement windows** and **massive coffered doors** with paneling, **wooden parquets**, and large-format tiles. Heating is by a Junkers gas boiler.