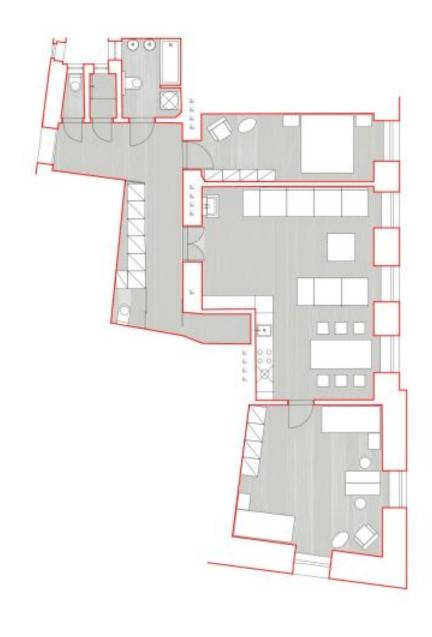

The layout consists of 3 large rooms, a kitchen, a bathroom (with a bathtub, toilet, and 2 sinks), a second bathroom with a shower, a separate toilet, and a large entrance hall. Some of the windows face the park. The kitchen can be connected to the living room; visualizations of this modification are available.

Interior 115 m<sup>2</sup>.