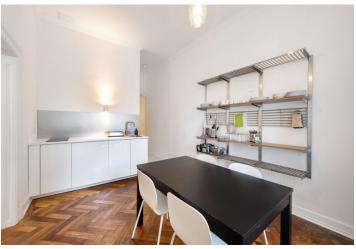

The layout consists of 3 large rooms, a kitchen, a bathroom (with a bathtub, toilet, and 2 sinks), a second bathroom with a shower, a separate toilet, and a large entrance hall. Some of the windows face the park. The kitchen can be connected to the living room; visualizations of this modification are available.

The apartment was reconstructed in 2019. Stylish and light with a ceiling height of 3.3 m, it boasts renovated original **casement windows** and **massive coffered doors** with paneling, **wooden parquets**, and large-format tiles. Heating is by a Junkers gas boiler.