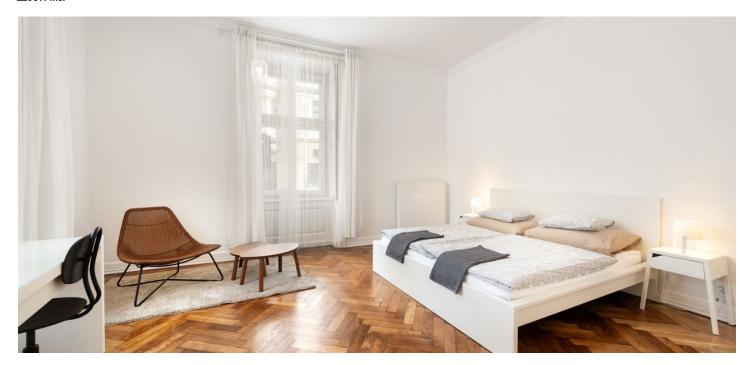

The layout consists of 3 large rooms, a kitchen, a bathroom (with a bathtub, toilet, and 2 sinks), a second bathroom with a shower, a separate toilet, and a large entrance hall. Some of the windows face the park. The kitchen can be connected to the living room; visualizations of this modification are available.

The apartment was reconstructed in 2019. Stylish and light with a ceiling height of 3.3 m, it boasts renovated original **casement windows** and **massive coffered doors** with paneling, **wooden parquets**, and large-format tiles. Heating is by a Junkers gas boiler.