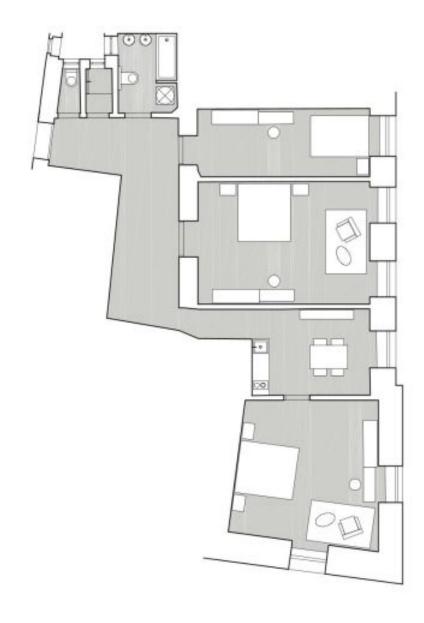

The layout consists of 3 large rooms, a kitchen, a bathroom (with a bathtub, toilet, and 2 sinks), a second bathroom with a shower, a separate toilet, and a large entrance hall. Some of the windows face the park. The kitchen can be connected to the living room; visualizations of this modification are available.

Interior 115 m<sup>2</sup>.