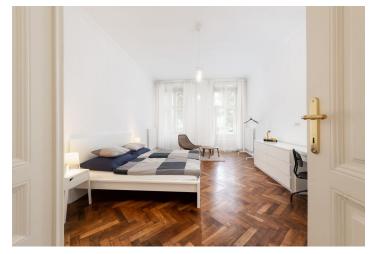

The layout consists of 3 large rooms, a kitchen, a bathroom (with a bathtub, toilet, and 2 sinks), a second bathroom with a shower, a separate toilet, and a large entrance hall. Some of the windows face the park. The kitchen can be connected to the living room; visualizations of this modification are available.

The apartment was reconstructed in 2019. Stylish and light with a ceiling height of 3.3 m, it boasts renovated original **casement windows** and **massive coffered doors** with paneling, **wooden parquets**, and large-format tiles. Heating is by a Junkers gas boiler.