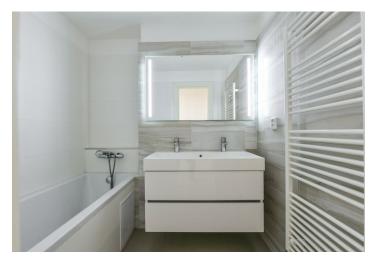

The interior features a living room with a fully fitted open plan kitchen and a dining area, two bedrooms - one with a **walk-in closet**, a bathroom with a bathtub, a separate toilet, a storage room, and an entrance hall.