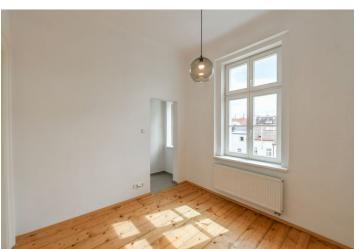

\* Area of the unit according to the Civil Code. The area consists of the sum total area of the entire unit bounded by perimeter walls.

This newly refurbished 2-bedroom apartment is on the third floor of a renovated residential building with no lift, on the border of Vinohrady and Vršovice. Located on a quiet street moments from the Vršovický zámeček (Vršovice Castle), and in close vicinity of Havlíčkovy Sady Park. Full amenities are available within immediate reach, and the location offers quick access to the city center (a few short tram stops to the Náměstí Míru metro station, line A).

The interior features a living room with a fully fitted open plan kitchen and a dining area, two bedrooms - one with a **walk-in closet**, a bathroom with a bathtub, a separate toilet, a storage room, and an entrance hall.

Preserved original details, high ceilings, large windows, **hardwood floors**, large-format tiles, security entry door, gas boiler, washing machine, balconies on the mezzanine floors of the building. Service charges and water consumption: CZK 1,000/person/month. Gas and electricity are billed separately.