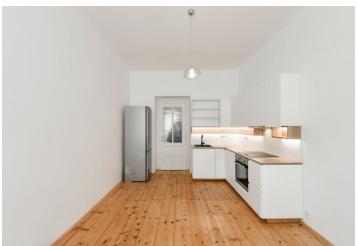

The interior features a living room with a fully fitted open plan kitchen and a dining area, two bedrooms - one with a **walk-in closet**, a bathroom with a bathtub, a separate toilet, a storage room, and an entrance hall.

Preserved original details, high ceilings, large windows, **hardwood floors**, large-format tiles, security entry door, gas boiler, washing machine, balconies on the mezzanine floors of the building. Service charges and water consumption: CZK 1,000/person/month. Gas and electricity are billed separately.