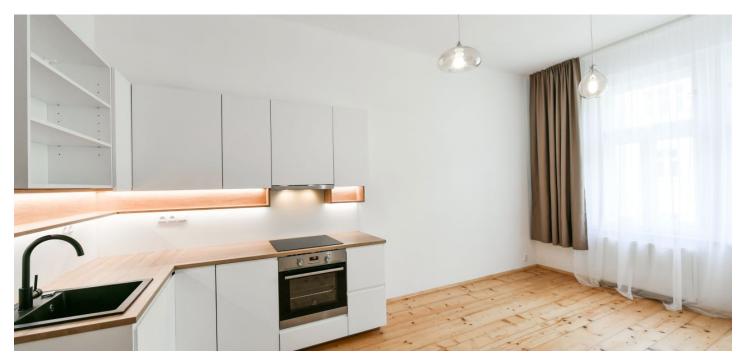

The interior features a living room with a fully fitted open plan kitchen and a dining area, two bedrooms - one with a **walk-in closet**, a bathroom with a bathtub, a separate toilet, a storage room, and an entrance hall.

Preserved original details, high ceilings, large windows, **hardwood floors**, large-format tiles, security entry door, gas boiler, washing machine, balconies on the mezzanine floors of the building. Service charges and water consumption: CZK 1,000/person/month. Gas and electricity are billed separately.