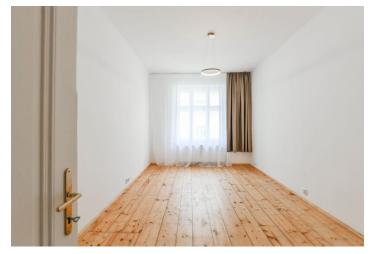

The interior features a living room with a fully fitted open plan kitchen and a dining area, two bedrooms - one with a **walk-in closet**, a bathroom with a bathtub, a separate toilet, a storage room, and an entrance hall.

Preserved original details, high ceilings, large windows, **hardwood floors**, large-format tiles, security entry door, gas boiler, washing machine, balconies on the mezzanine floors of the building. Service charges and water consumption: CZK 1,000/person/month. Gas and electricity are billed separately.