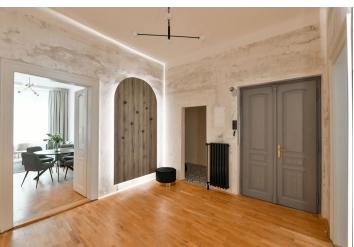

The interior features a living room with bay windows, a dining area, and a fully fitted open plan kitchen, two separate bedrooms facing the quiet courtyard, a shower room, a separate toilet, a **walk-in closet**, and a spacious entrance hall.

High ceilings, large windows, hardwood parquet floors, decorative tiling, security entrance door, electric boiler, dishwasher, microwave oven, washer, dryer, bike storage. The apartment can be fully furnished at a higher rent. Monthly deposit for service charges and water consumption: CZK 1,000 (per person). Gas and electricity are billed separately.