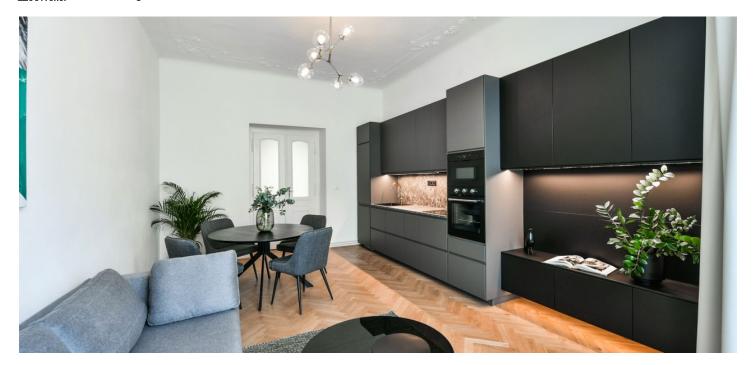

The interior features a living room with bay windows, a dining area, and a fully fitted open plan kitchen, two separate bedrooms facing the quiet courtyard, a shower room, a separate toilet, a **walk-in closet**, and a spacious entrance hall.

High ceilings, large windows, hardwood parquet floors, decorative tiling, security entrance door, electric boiler, dishwasher, microwave oven, washer, dryer, bike storage. The apartment can be fully furnished at a higher rent. Monthly deposit for service charges and water consumption: CZK 1,000 (per person). Gas and electricity are billed separately.