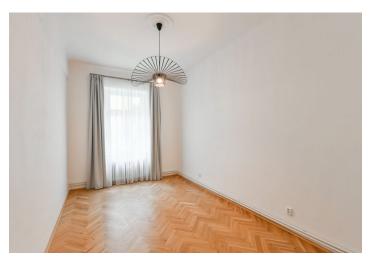

The interior features a living room with bay windows, a dining area, and a fully fitted open plan kitchen, two separate bedrooms facing the quiet courtyard, a shower room, a separate toilet, a **walk-in closet**, and a spacious entrance hall.

High ceilings, large windows, hardwood parquet floors, decorative tiling, security entrance door, electric boiler, dishwasher, microwave oven, washer, dryer, bike storage. The apartment can be fully furnished at a higher rent. Monthly deposit for service charges and water consumption: CZK 1,000 (per person). Gas and electricity are billed separately.