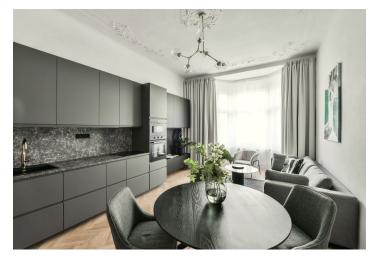

The interior features a living room with bay windows, a dining area, and a fully fitted open plan kitchen, two separate bedrooms facing the quiet courtyard, a shower room, a separate toilet, a **walk-in closet**, and a spacious entrance hall.