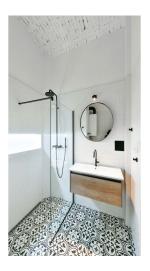

The interior features a living room with bay windows, a dining area, and a fully fitted open plan kitchen, two separate bedrooms facing the quiet courtyard, a shower room, a separate toilet, a **walk-in closet**, and a spacious entrance hall.

High ceilings, large windows, hardwood parquet floors, decorative tiling, security entrance door, electric boiler, dishwasher, microwave oven, washer, dryer, bike storage. The apartment can be fully furnished at a higher rent. Monthly deposit for service charges and water consumption: CZK 1,000 (per person). Gas and electricity are billed separately.